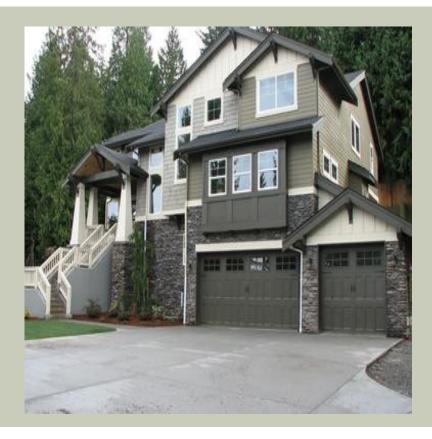

### **Architectural Style**

Craftsman Lodge Northwest

### **Design Features**

- Bonus Space @ & Lower Floor
- Den/Office
- Rear Porch
- Great Room
- Laundry Room @ & Upper Floor
- Master Bedroom @ Upper Floor Front
- Craftsman House Plans
- Lodge House Plans
- Northwest Floor Plans