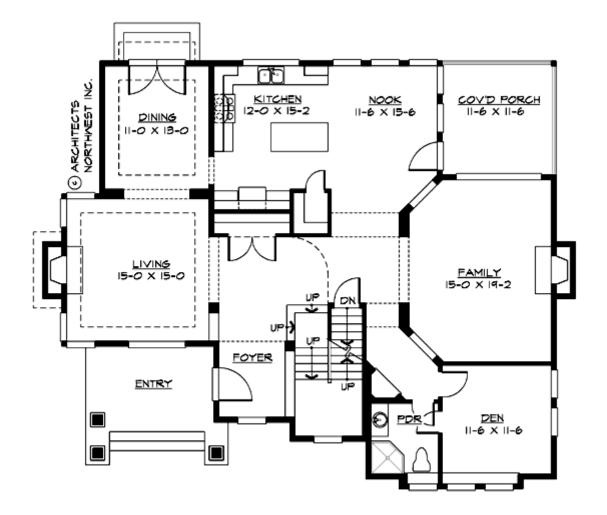

MAIN FLOOR

#### **Area Summary**

| Total Area:   | 3980 Sq. Ft. |
|---------------|--------------|
| Main Floor:   | 1784 Sq. Ft. |
| Upper Floor:  | 1618 Sq. Ft. |
| Lower Floor:  | 578 Sq. Ft.  |
| Garage Floor: | 880 Sq. Ft.  |