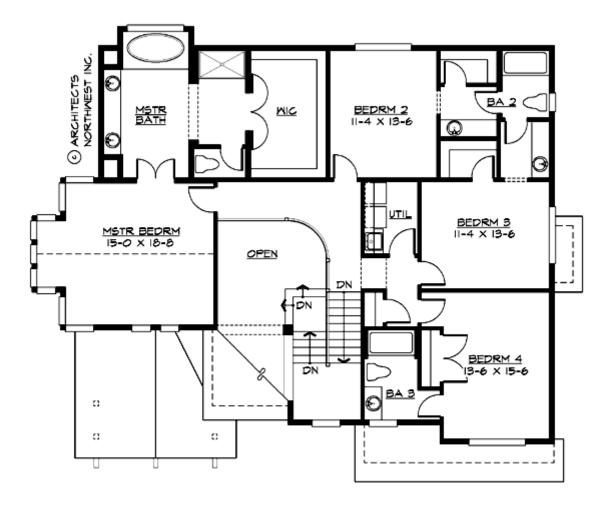

#### **UPPER FLOOR**

**LOWER FLOOR** 

#### **Area Summary**

| Total Area:   | 3980 Sq. Ft. |
|---------------|--------------|
| Main Floor:   | 1784 Sq. Ft. |
| Upper Floor:  | 1618 Sq. Ft. |
| Lower Floor:  | 578 Sq. Ft.  |
| Garage Floor: | 880 Sq. Ft.  |