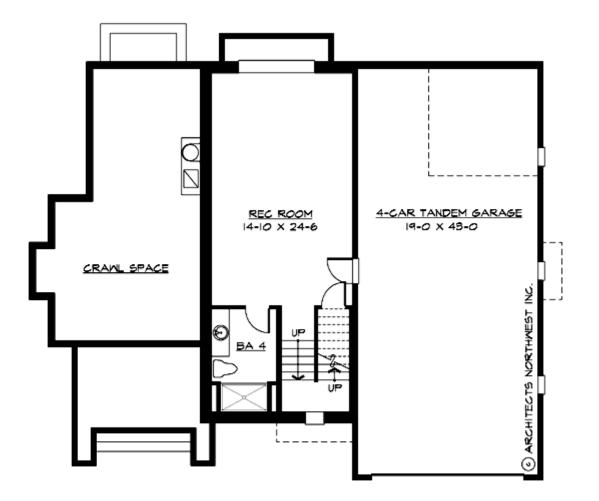

#### **UPPER FLOOR**

**LOWER FLOOR** 

#### **Area Summary**

| Total Area:   | 3980 Sq. Ft. |
|---------------|--------------|
| Main Floor:   | 1784 Sq. Ft. |
| Upper Floor:  | 1618 Sq. Ft. |
| Lower Floor:  | 578 Sq. Ft.  |
| Garage Floor: | 880 Sq. Ft.  |

### <u>Garage</u>

| Garage Size:          | 4     |
|-----------------------|-------|
| Garage Door Location: | Front |
| Garage Type:          | Under |