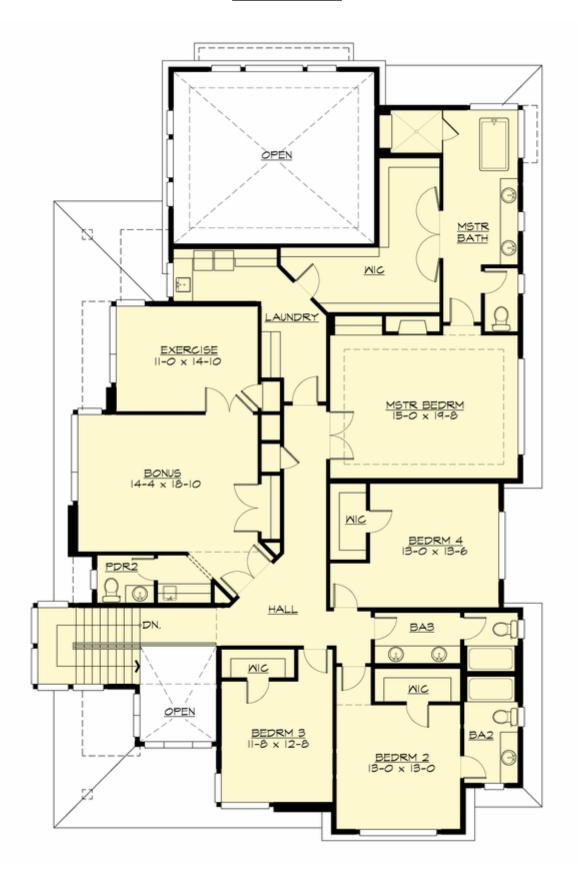

#### **UPPER FLOOR**

#### **Area Summary**

Total Area: 4995 Sq. Ft.

Main Floor: 2400 Sq. Ft.

Upper Floor: 2595 Sq. Ft.

Garage Floor: 674 Sq. Ft.

### **Design Features**

- Bonus Space @ & Upper Floor
- Den/Office
- Front and Rear Porch
- Great Room
- Laundry Room @ & Upper Floor
- Master Bedroom @ Upper Floor
- Contemporary Home Plans
- Modern Home Plans
- Prairie Home Plans
- Narrow Lot House Plans