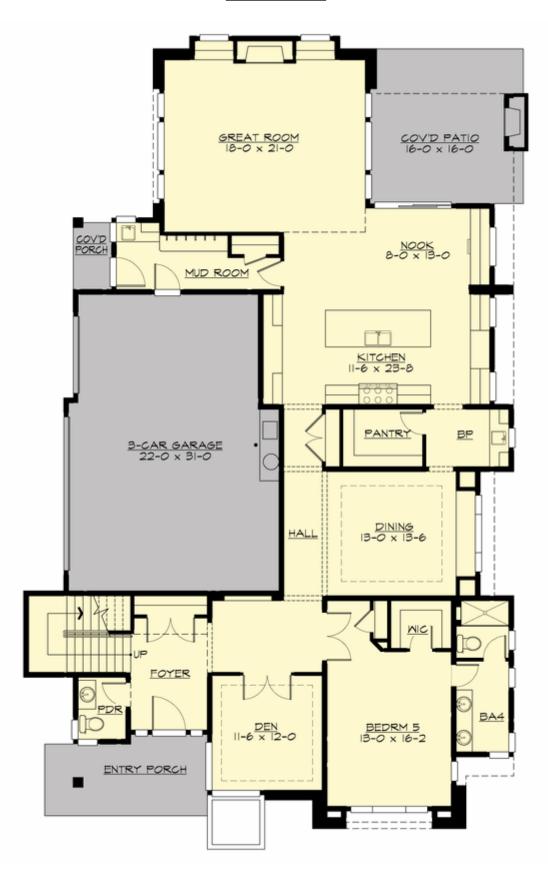

#### **MAIN FLOOR**

#### **Area Summary**

Total Area: 4995 Sq. Ft.

Main Floor: 2400 Sq. Ft.

Upper Floor: 2595 Sq. Ft.

Garage Floor: 674 Sq. Ft.

### **Design Features**

- Bonus Space @ & Upper Floor
- Den/Office
- Front and Rear Porch
- Great Room
- Laundry Room @ & Upper Floor
- Master Bedroom @ Upper Floor
- Contemporary Home Plans
- Modern Home Plans
- Prairie Home Plans
- Narrow Lot House Plans