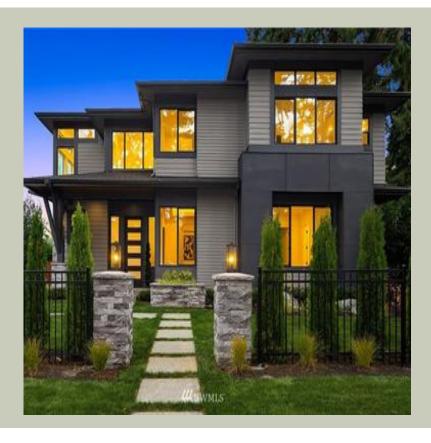

Total Area: **4995 Sq. Ft.** Garage Area: **674 Sq. Ft.** 

Garage Size: 3
Stories: 2
Bedrooms: 5
Full Baths: 4
Half Baths: 2
Width: 52`-8"
Depth: 82`-10"

Height: 28`-7"

Foundation: Crawl Space



#### **MAIN FLOOR**



#### **UPPER FLOOR**



#### **PLAN DETAILS**

#### **Area Summary**

Total Area: 4995 Sq. Ft.

Main Floor: 2400 Sq. Ft.

Upper Floor: 2595 Sq. Ft.

Garage Floor: 674 Sq. Ft.

#### **General Information**

Stories: 2

Width: 52`-8"

Depth: 82`-10"

Height: 28`-7"

# **Architectural Style**

Contemporary

Modern Prarie

### **Number of Rooms**

Bedrooms: 5
Full Baths: 4
Half Baths: 2

## **Garage**

Garage Size: 3
Garage Door Location: Side

#### **Roof Pitches**

Primary: **4:12** 

#### **Wall Heights**

Main: **10-0**" Upper: **9-0**"

## **Foundation Type**

Crawl Space

#### **Roof Framing**

Trusses

#### **Floor Load**

Live (lbs): **40 PSF**Dead (lbs): **10 PSF** 

#### **Roof Load**

Live (lbs): 25 PSF
Dead (lbs): 15 PSF
Wind: 85 MPH

### **Design Features*