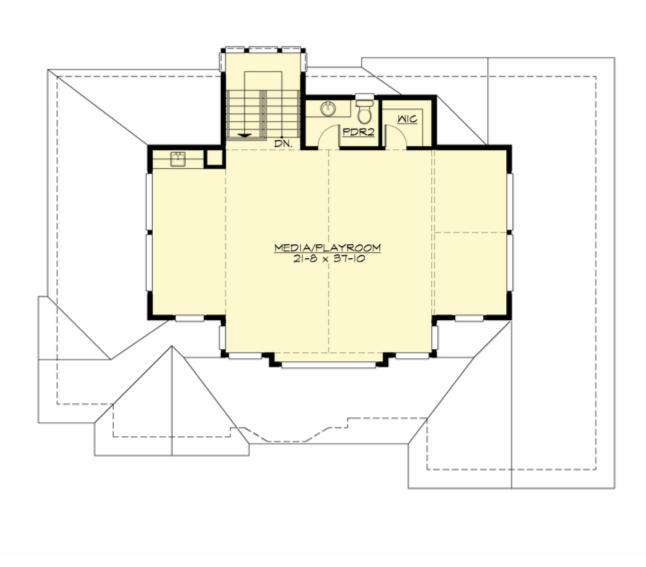

#### **Area Summary**

| Total Area:   | 4996 Sq. Ft. |
|---------------|--------------|
| Main Floor:   | 1885 Sq. Ft. |
| Upper Floor:  | 2199 Sq. Ft. |
| 3rd Floor:    | 912 Sq. Ft.  |
| Garage Floor: | 713 Sq. Ft.  |