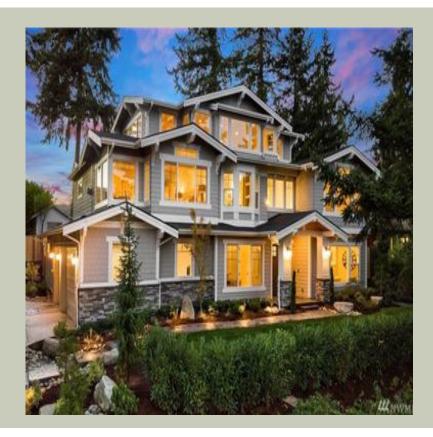

#### **Architectural Style**

Craftsman Shingle Traditional

#### **Design Features**

- Front and Rear Porch
- Great Room
- Laundry Room @ & Upper Floor
- Master Bedroom @ Upper Floor Front
- Craftsman House Plans
- Shingle House Plans
- Traditional House Plans
- View Lot (Front) Plans
- Wide Lot House Plans