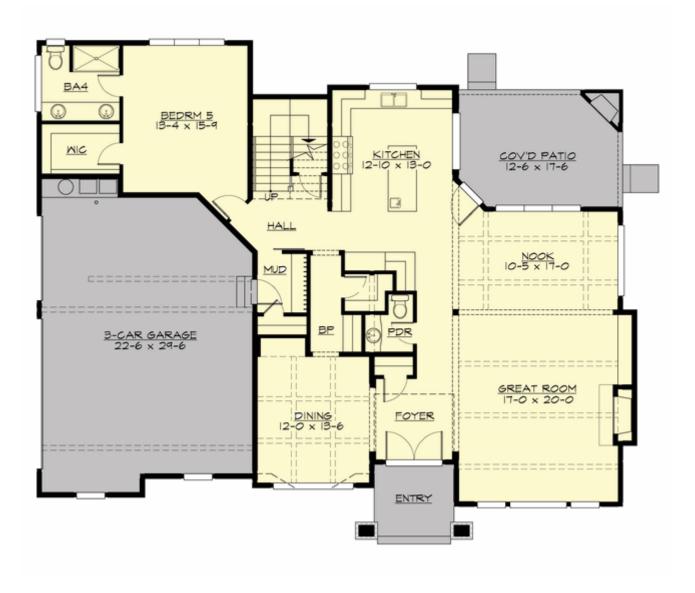

#### MAIN FLOOR

**UPPER FLOOR** 

#### **Area Summary**

| Total Area:   | 4996 Sq. Ft. |
|---------------|--------------|
| Main Floor:   | 1885 Sq. Ft. |
| Upper Floor:  | 2199 Sq. Ft. |
| 3rd Floor:    | 912 Sq. Ft.  |
| Garage Floor: | 713 Sq. Ft.  |