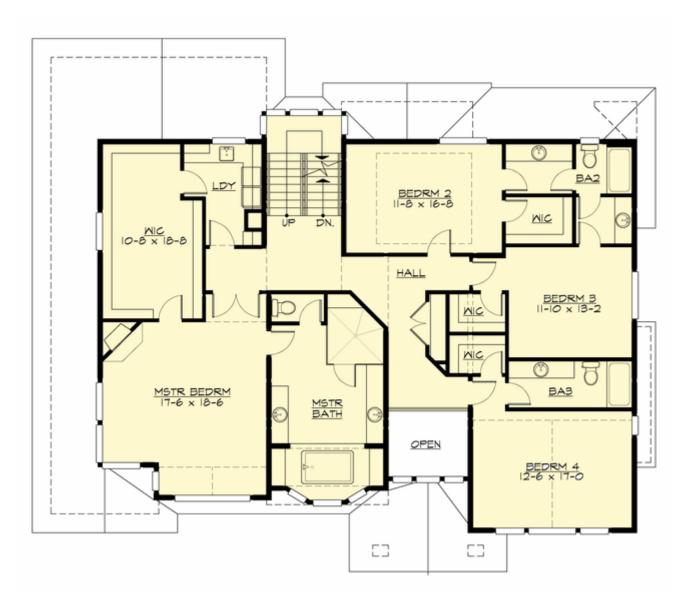

#### MAIN FLOOR

**UPPER FLOOR** 

#### **Area Summary**

| Total Area:   | 4996 Sq. Ft. |
|---------------|--------------|
| Main Floor:   | 1885 Sq. Ft. |
| Upper Floor:  | 2199 Sq. Ft. |
| 3rd Floor:    | 912 Sq. Ft.  |
| Garage Floor: | 713 Sq. Ft.  |