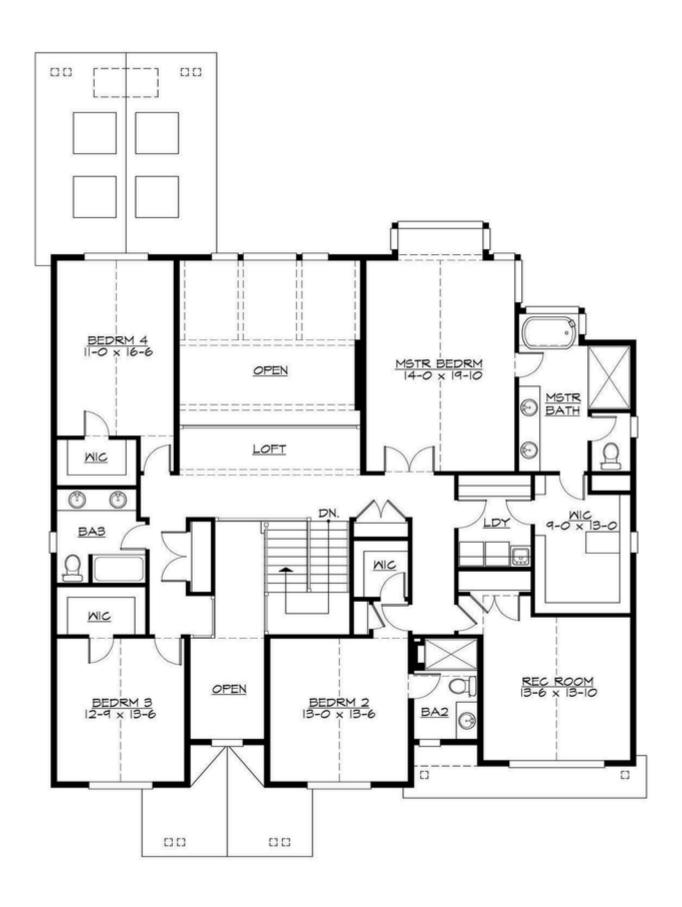

#### **UPPER FLOOR**

#### **Area Summary**

Total Area: 4404 Sq. Ft.

Main Floor: 1992 Sq. Ft.

Upper Floor: 2412 Sq. Ft.

Garage Floor: 592 Sq. Ft.