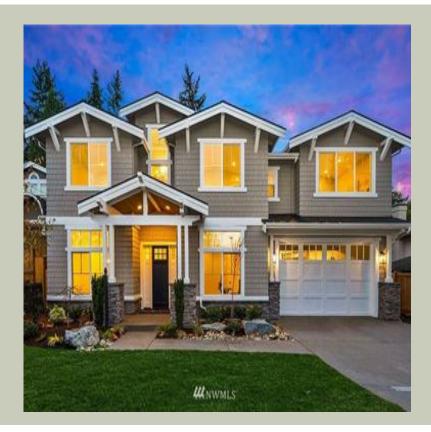

## MACNAMARA - M4404A3FT-0

Total Area: **4404 Sq. Ft.** Garage Area: **592 Sq. Ft.** 

Garage Size: 3
Stories: 2
Bedrooms: 5
Full Baths: 4
Half Baths: 1
Width: 54`-10"
Depth: 73`-6"
Height: 26`-4"

Foundation: Crawl Space

# **Architectural Style**

Craftsman Northwest Shingle