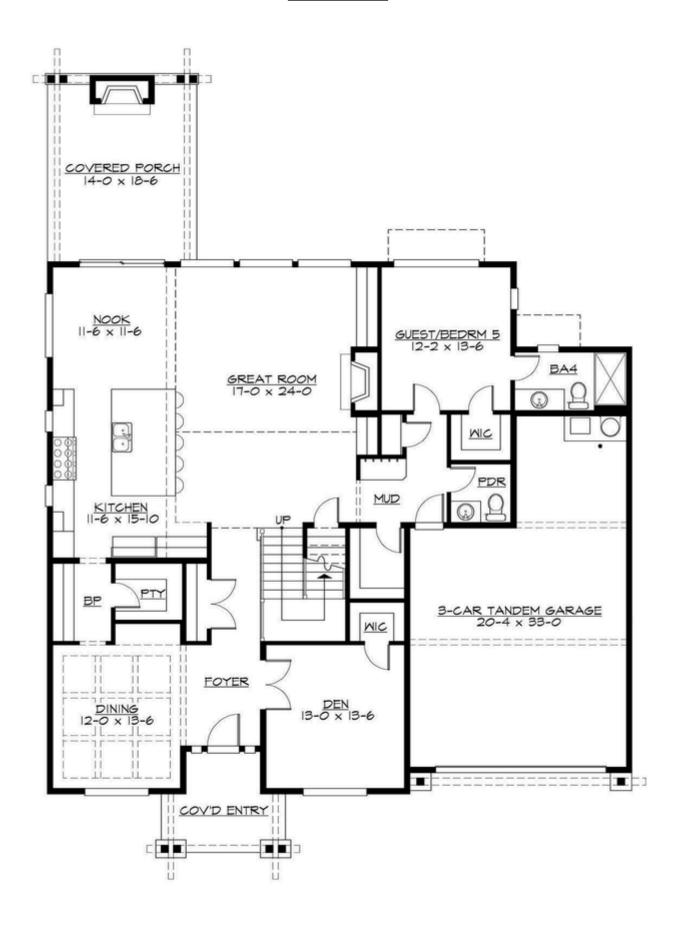

#### **MAIN FLOOR**

#### **Area Summary**

Total Area: 4404 Sq. Ft.

Main Floor: 1992 Sq. Ft.

Upper Floor: 2412 Sq. Ft.

Garage Floor: 592 Sq. Ft.