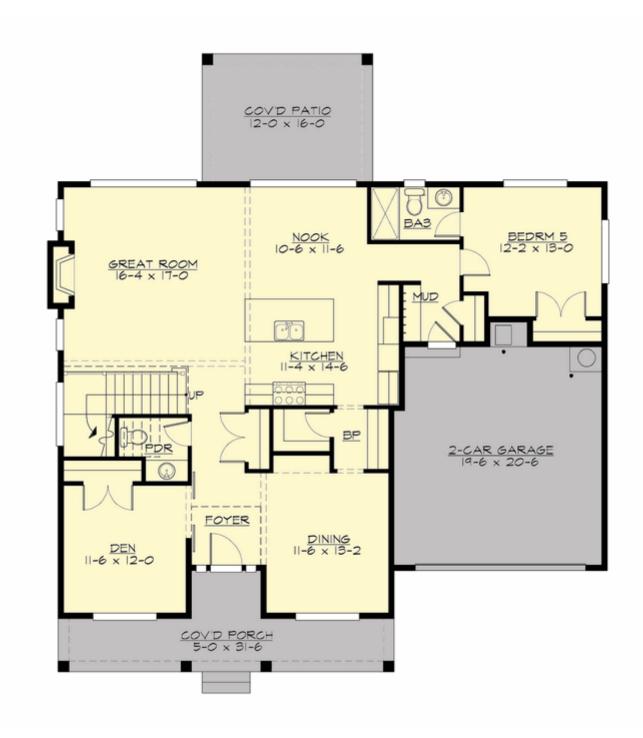

#### MAIN FLOOR

# Total Area: 3288 Sq. Ft. Main Floor: 1576 Sq. Ft. Upper Floor: 1712 Sq. Ft. Garage Floor: 422 Sq. Ft.

#### Number of Rooms

Bedrooms:5Full Baths:3Half Baths:1

#### <u>Garage</u>

Garage Size:2Garage Door Location:Fr

#### **Design Features**

- Bonus Space @ & Upper Floor
- Den/Office
- Front and Rear Porch
- Great Room
- Laundry Room @ & Upper Floor
- Master Bedroom @ Upper Floor Rear
- Bungalow House Plans
- Cottage House Plans
- Farmhouse Home Plans
- View Lot (Rear) Plans
- Wide Lot House Plans