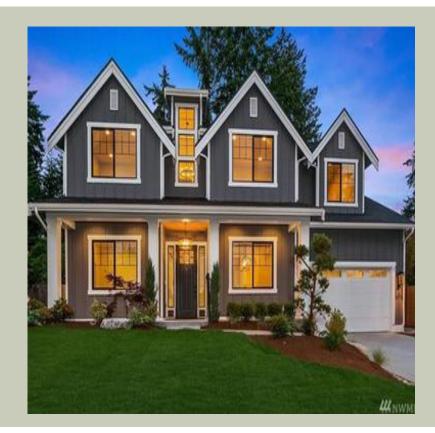

Total Area: **3288 Sq. Ft.** Garage Area: **422 Sq. Ft.** Garage Size: **2** Stories: **2** Bedrooms : **5** Full Baths : **3** Half Baths : **1** Width : **51`-6**" Depth : **58`-0**" Height : **30`-4**" Foundation : **Crawl Space** 



#### MAIN FLOOR







#### PLAN DETAILS

#### **Area Summary**

# Total Area: 3288 Sq. Ft. Main Floor: 1576 Sq. Ft. Upper Floor: 1712 Sq. Ft. Garage Floor: 422 Sq. Ft.

#### **General Information**

 Stories:
 2

 Width:
 51`-6"

 Depth:
 58`-0"

 Height:
 30`-4"

## **Architectural Style**

Bungalow Cottage Farmhouse

#### Number of Rooms

Bedrooms:5Full Baths:3Half Baths:1

#### <u>Garage</u>

Garage Size:2Garage Door Location:Fr

#### 2 Front

#### **Roof Pitches**

| Primary:   | 12:12 |
|------------|-------|
| Secondary: | 6:12  |

#### Wall Heights

| Main:  | 10-0" |
|--------|-------|
| Upper: | 9-0"  |

#### **Foundation Type**

Crawl Space

#### **Roof Framing**

Trusses

#### **Floor Load**

| Live (lbs): | <b>40 PSF</b> |
|-------------|---------------|
| Dead (lbs): | 10 P