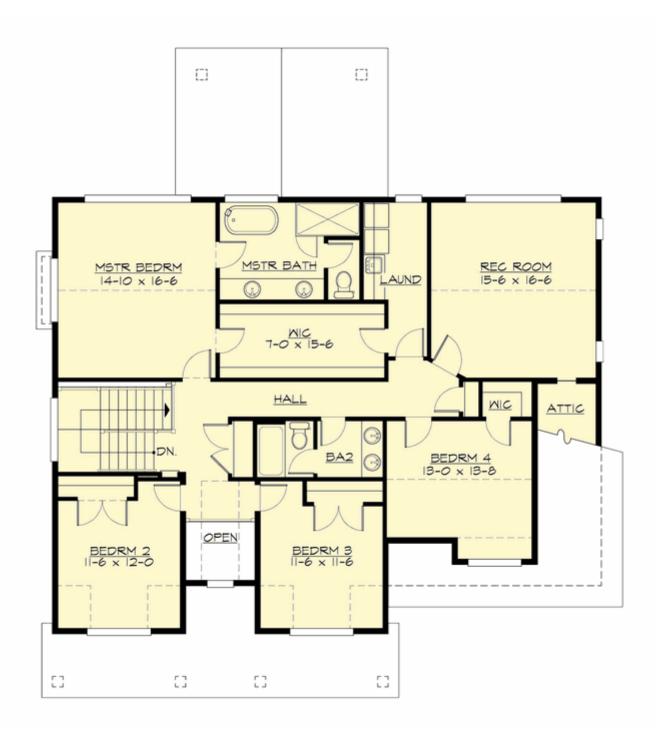

# Total Area: 3288 Sq. Ft. Main Floor: 1576 Sq. Ft. Upper Floor: 1712 Sq. Ft. Garage Floor: 422 Sq. Ft.

#### Number of Rooms

Bedrooms:5Full Baths:3Half Baths:1

#### **Design Features**

- Bonus Space @ & Upper Floor
- Den/Office
- Front and Rear Porch
- Great Room
- Laundry Room @ & Upper Floor
- Master Bedroom @ Upper Floor Rear
- Bungalow House Plans
- Cottage House Plans
- Farmhouse Home Plans
- View Lot (Rear) Plans
- Wide Lot House Plans