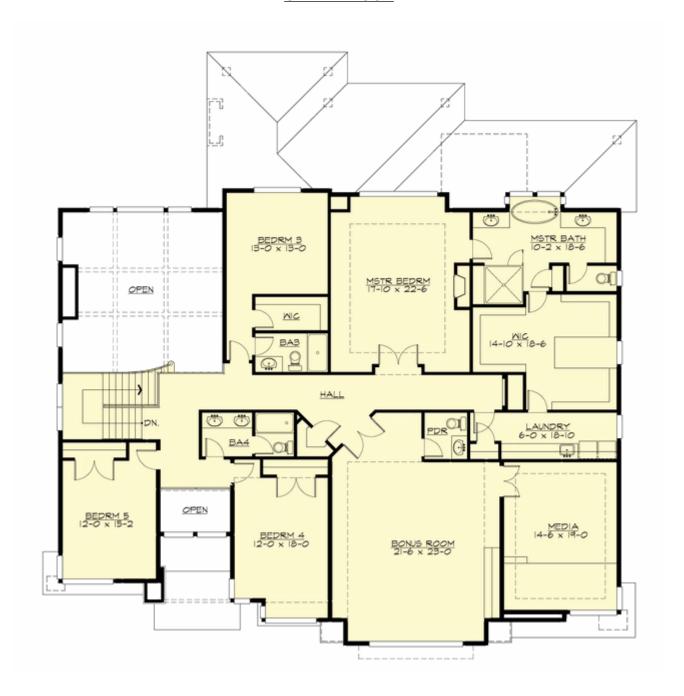

#### **UPPER FLOOR**

#### **Area Summary**

Total Area: 6015 Sq. Ft.

Main Floor: 2841 Sq. Ft.

Upper Floor: 3174 Sq. Ft.

Garage Floor: 922 Sq. Ft.

## **Design Features**

- Bonus Space @ & Upper Floor
- Den/Office
- Front and Rear Porch
- Great Room
- Laundry Room @ & Upper Floor
- Master Bedroom @ Upper Floor Rear
- Contemporary Home Plans
- Modern Home Plans
- Prairie Home Plans
- View Lot (Rear) Plans
- Wide Lot House Plans