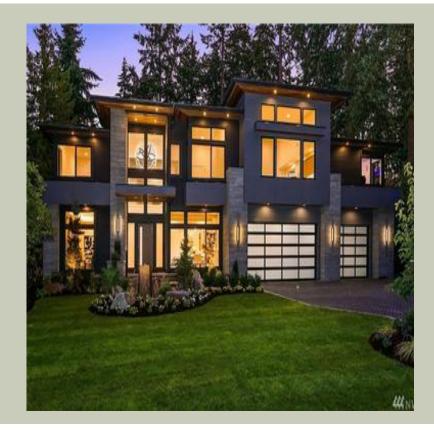

Total Area: **6015 Sq. Ft.** Garage Area: **922 Sq. Ft.** 

Garage Size: 3
Stories: 2
Bedrooms: 5
Full Baths: 4
Half Baths: 2
Width: 72`-0"

Depth: **73`-6"** Height: **31`-0"** 

Foundation : Crawl Space

# **Architectural Style**

Contemporary Modern Prarie