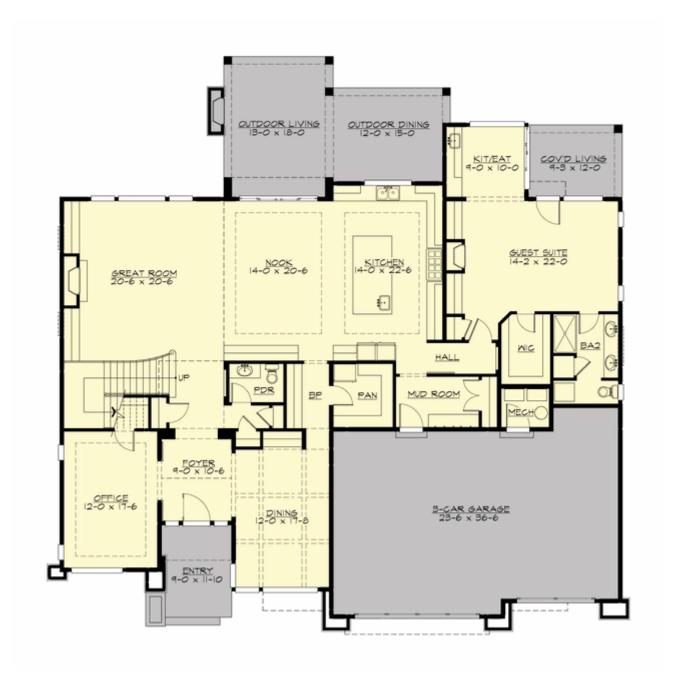

#### **MAIN FLOOR**

#### **Area Summary**

Total Area: 6015 Sq. Ft.

Main Floor: 2841 Sq. Ft.

Upper Floor: 3174 Sq. Ft.

Garage Floor: 922 Sq. Ft.

## **Design Features**

- Bonus Space @ & Upper Floor
- Den/Office
- Front and Rear Porch
- Great Room
- Laundry Room @ & Upper Floor
- Master Bedroom @ Upper Floor Rear
- Contemporary Home Plans
- Modern Home Plans
- Prairie Home Plans
- View Lot (Rear) Plans
- Wide Lot House Plans