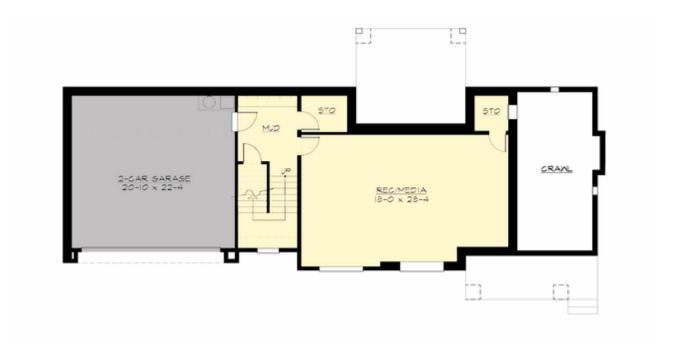

### **LOWER FLOOR**

# **Area Summary**

Total Area: 3683 Sq. Ft.

Main Floor: 1574 Sq. Ft.

Upper Floor: 1418 Sq. Ft.

Lower Floor: 691 Sq. Ft.

Garage Floor: 505 Sq. Ft.

# **Garage**

Garage Size: 2
Garage Door Location: Front
Garage Type: Under

# **Design Features**

- Bonus Space @ & Lower Floor
- Front and Rear Porch
- Great Room
- Laundry Room @ & Upper Floor
- Master Bedroom @ Upper Floor Rear
- Contemporary Home Plans
- Modern Home Plans
- Prairie Home Plans
- Wide Lot House Plans