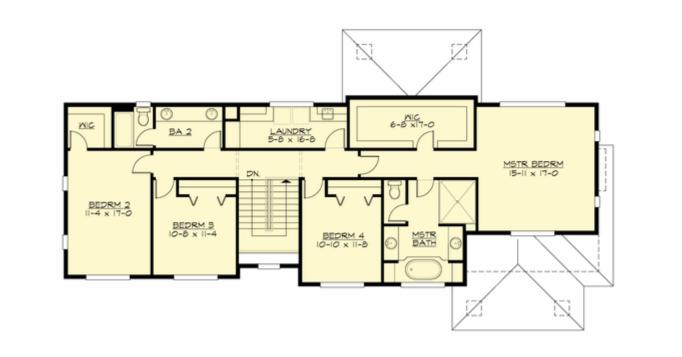

#### **UPPER FLOOR**

# **Area Summary**

Total Area: 3683 Sq. Ft.

Main Floor: 1574 Sq. Ft.

Upper Floor: 1418 Sq. Ft.

Lower Floor: 691 Sq. Ft.

Garage Floor: 505 Sq. Ft.

# **Number of Rooms**

Bedrooms: 5
Full Baths: 3
Half Baths: 1

# **Design Features**

- Bonus Space @ & Lower Floor
- Front and Rear Porch
- Great Room
- Laundry Room @ & Upper Floor
- Master Bedroom @ Upper Floor Rear
- Contemporary Home Plans
- Modern Home Plans
- Prairie Home Plans
- Wide Lot House Plans