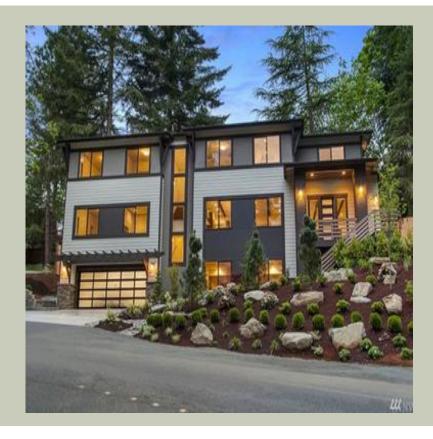

Total Area: **3683 Sq. Ft.** Garage Area: **505 Sq. Ft.** 

Garage Size: 2
Stories: 3
Bedrooms: 5
Full Baths: 3
Half Baths: 1
Width: 73`-0"
Depth: 37`-0"
Height: 24`-0"

 $Foundation: {\bf Basement}$ 

#### **General Information**

Stories: 3

Width: 73`-0"
Depth: 37`-0"
Height: 24`-0"

# **Architectural Style**

Contemporary

Modern

Prarie