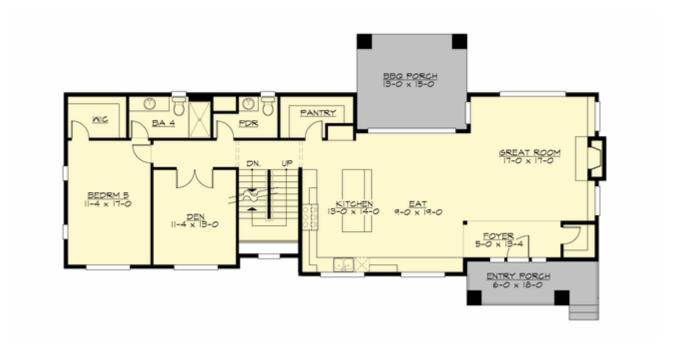

### **MAIN FLOOR**

# **Area Summary**

Total Area: 3683 Sq. Ft.

Main Floor: 1574 Sq. Ft.

Upper Floor: 1418 Sq. Ft.

Lower Floor: 691 Sq. Ft.

Garage Floor: 505 Sq. Ft.

# **Design Features**

- Bonus Space @ & Lower Floor
- Front and Rear Porch
- Great Room
- Laundry Room @ & Upper Floor
- Master Bedroom @ Upper Floor Rear
- Contemporary Home Plans
- Modern Home Plans
- Prairie Home Plans
- Wide Lot House Plans