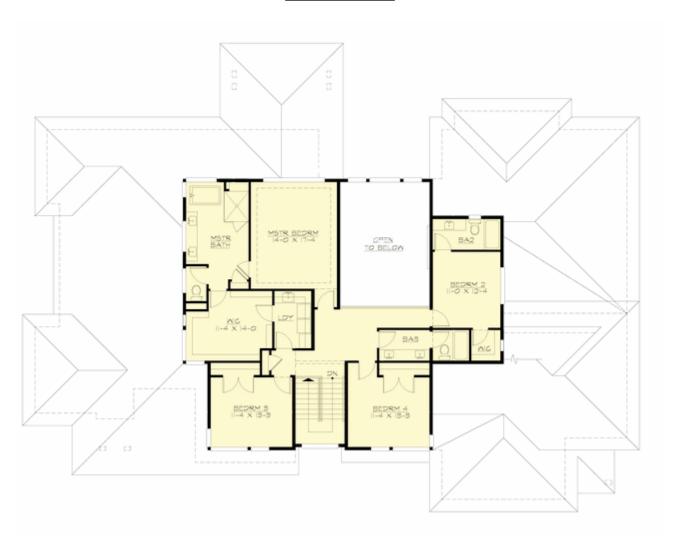

#### **UPPER FLOOR**

### **Area Summary**

Total Area: 5600 Sq. Ft.

Main Floor: 3979 Sq. Ft.

Upper Floor: 1621 Sq. Ft.

Garage Floor: 728 Sq. Ft.