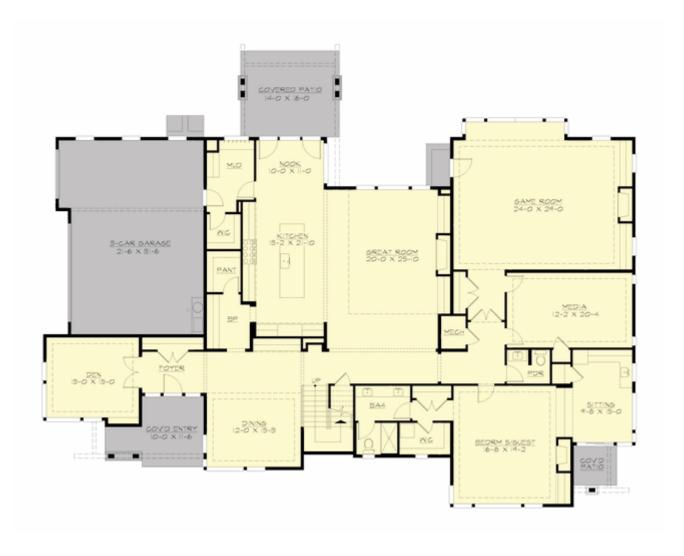

#### **MAIN FLOOR**

### **Area Summary**

Total Area: 5600 Sq. Ft.

Main Floor: 3979 Sq. Ft.

Upper Floor: 1621 Sq. Ft.

Garage Floor: 728 Sq. Ft.