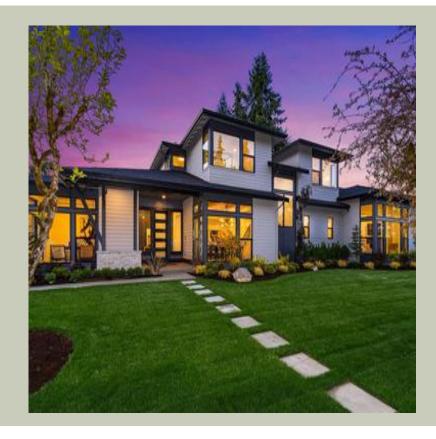

Total Area: **5600 Sq. Ft.** Garage Area: **728 Sq. Ft.** 

Garage Size: 3
Stories: 2
Bedrooms: 5
Full Baths: 4
Half Baths: 1
Width: 96`-0"
Depth: 69`-6"

Height: 25`-6"

Foundation : Crawl Space

#### **Architectural Style**

Contemporary Modern

Prarie

Height: