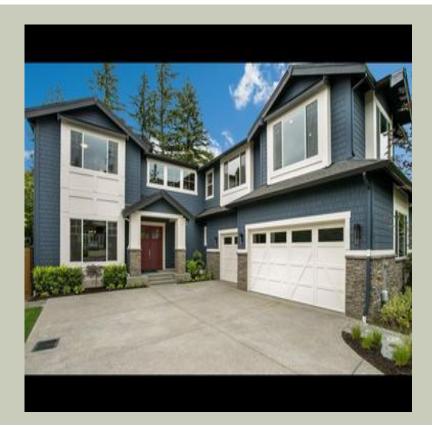

Total Area: **4446 Sq. Ft.** Garage Area: **828 Sq. Ft.** Garage Size: **3** Stories: **2** Bedrooms : **4** Full Baths : **3** Half Baths : **1** Width : **53`-0**" Depth : **85`-0**" Height : **25`-0**" Foundation : **Crawl Space** 



MAIN FLOOR



**UPPER FLOOR** 



#### PLAN DETAILS

#### **Area Summary**

# Total Area: 4446 Sq. Ft. Main Floor: 2109 Sq. Ft. Upper Floor: 2337 Sq. Ft. Garage Floor: 828 Sq. Ft.

# **General Information**

 Stories:
 2

 Width:
 53`-0"

 Depth:
 85`-0"

 Height:
 25`-0"

# **Architectural Style**

Craftsman Northwest Shingle

## **Number of Rooms**

Bedrooms:4Full Baths:3Half Baths:1

#### <u>Garage</u>

| Garage Size:          | 2 |
|-----------------------|---|
| Garage Door Location: | 9 |

#### 3 Side

## **Roof Pitches**

| Primary:   | 6:12 |
|------------|------|
| Secondary: | 4:12 |

#### **Wall Heights**

| Main:  | 10-0" |
|--------|-------|
| Upper: | 9-0"  |

#### **Foundation Type**

Crawl Space

#### **Roof Framing**

Trusses

## **Floor Load**

| Live (lbs): | <b>40 PSF