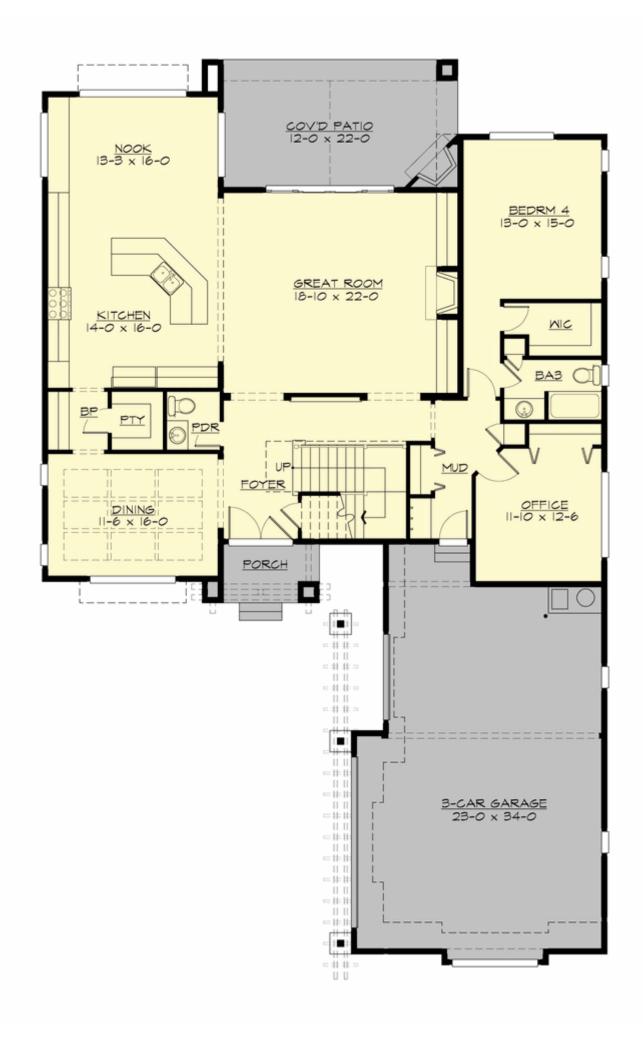

MAIN FLOOR

**UPPER FLOOR** 

# Total Area: 4446 Sq. Ft. Main Floor: 2109 Sq. Ft. Upper Floor: 2337 Sq. Ft. Garage Floor: 828 Sq. Ft.

#### **Design Features**

- Bonus Space @ & Upper Floor
- Den/Office
- Front and Rear Porch
- Great Room
- Laundry Room @ & Upper Floor
- Master Bedroom @ Upper Floor Front
- Craftsman House Plans
- Northwest Floor Plans
- Shingle House Plans
- Narrow Lot House Plans