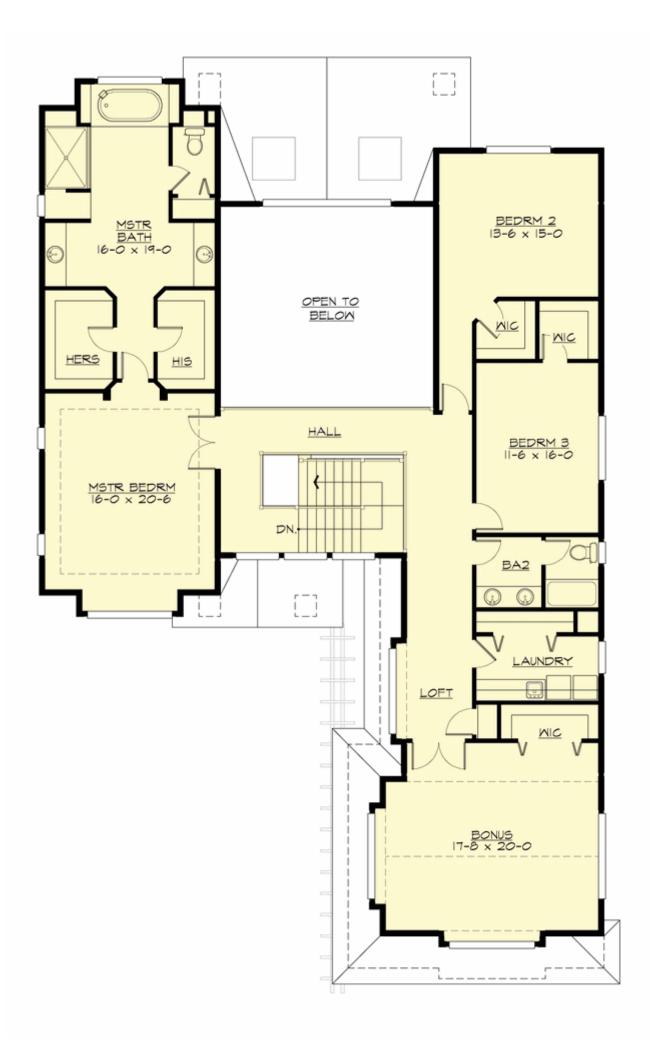

MAIN FLOOR

**UPPER FLOOR** 

# Total Area: 4446 Sq. Ft. Main Floor: 2109 Sq. Ft. Upper Floor: 2337 Sq. Ft. Garage Floor: 828 Sq. Ft.

#### **Design Features**

- Bonus Space @ & Upper Floor
- Den/Office
- Front and Rear Porch
- Great Room
- Laundry Room @ & Upper Floor
- Master Bedroom @ Upper Floor Front
- Craftsman House Plans
- Northwest Floor Plans
- Shingle House Plans
- Narrow Lot House Plans