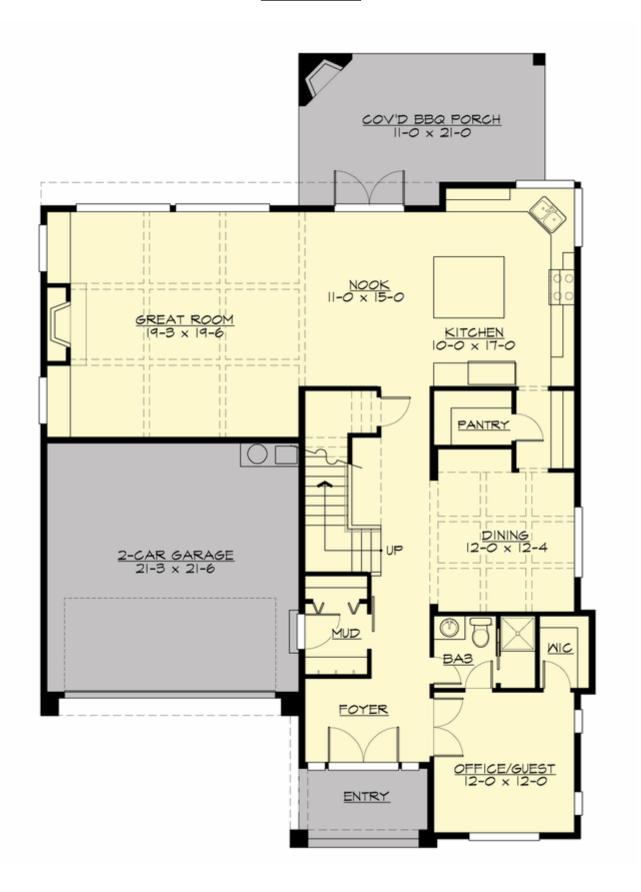

#### **MAIN FLOOR**

#### **Area Summary**

Total Area: 3852 Sq. Ft.

Main Floor: 1700 Sq. Ft.

Upper Floor: 2152 Sq. Ft.

Garage Floor: 490 Sq. Ft.