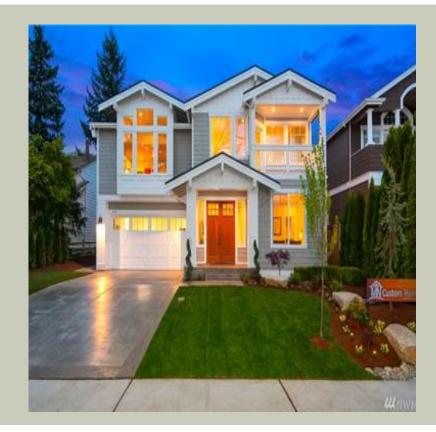

Total Area: **3852 Sq. Ft.** Garage Area: **490 Sq. Ft.** 

Garage Size: 2
Stories: 2
Bedrooms: 4
Full Baths: 3
Half Baths:
Width: 46`-0"
Depth: 67`-9"

Height: 25`-6"

Foundation: Crawl Space



#### **MAIN FLOOR**



#### **UPPER FLOOR**



#### **PLAN DETAILS**

#### **Area Summary**

Total Area: 3852 Sq. Ft.

Main Floor: 1700 Sq. Ft.

Upper Floor: 2152 Sq. Ft.

Garage Floor: 490 Sq. Ft.

#### **General Information**

Stories: 2
Width: 46`-0"
Depth: 67`-9"
Height: 25`-6"

## **Architectural Style**

Craftsman Northwest Shingle

## **Number of Rooms**

Bedrooms: 4
Full Baths: 3

# **Garage**

Garage Size: 2
Garage Door Location: Front

## **Roof Pitches**

Primary: **4:12** Secondary: **3:12** 

## **Wall Heights**

Main: **9-0**" Upper: **8-0**"

# **Foundation Type**

Crawl Space

# **Roof Framing**

Trusses

#### **Floor Load**

Live (lbs): **40 PSF**Dead (lbs): **10 PSF** 

#### **Roof Load**

Live (lbs): 25 PSF
Dead (lbs): 15 PSF
Wind: 85 MPH

## **Design Features**

- Bon