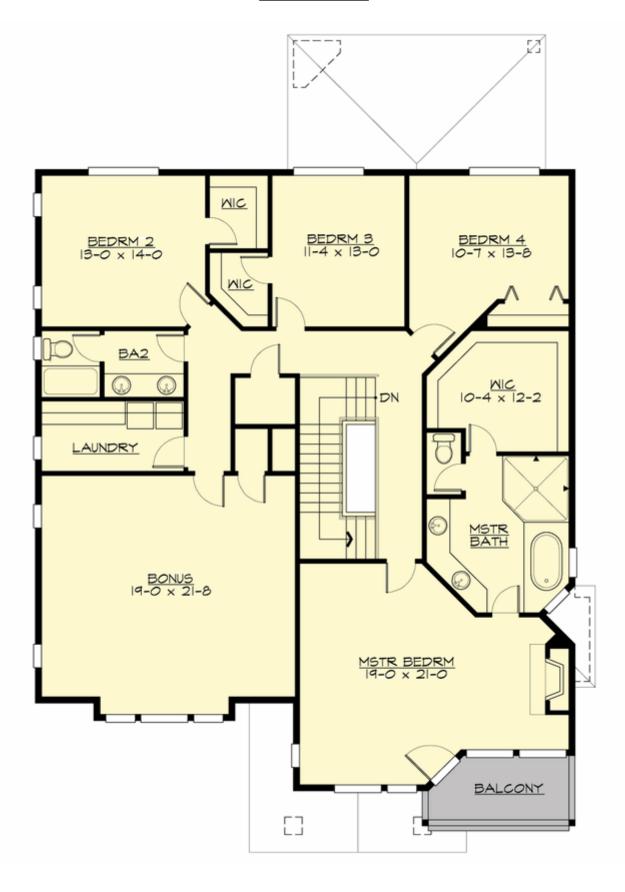

#### **UPPER FLOOR**

#### **Area Summary**

Total Area: 3852 Sq. Ft.

Main Floor: 1700 Sq. Ft.

Upper Floor: 2152 Sq. Ft.

Garage Floor: 490 Sq. Ft.