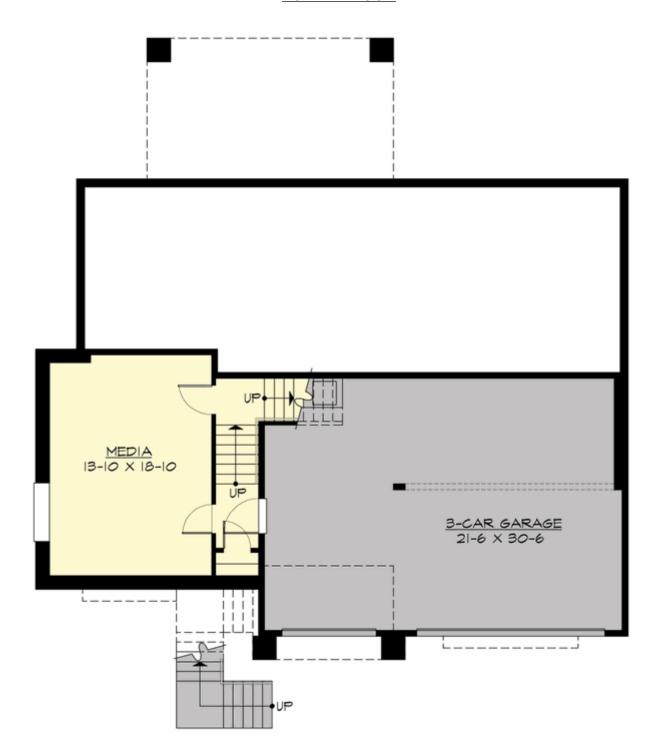

#### **LOWER FLOOR**

### **Area Summary**

Total Area: 3949 Sq. Ft.

Main Floor: 1794 Sq. Ft.

Upper Floor: 1774 Sq. Ft.

Lower Floor: 381 Sq. Ft.

Garage Floor: 700 Sq. Ft.