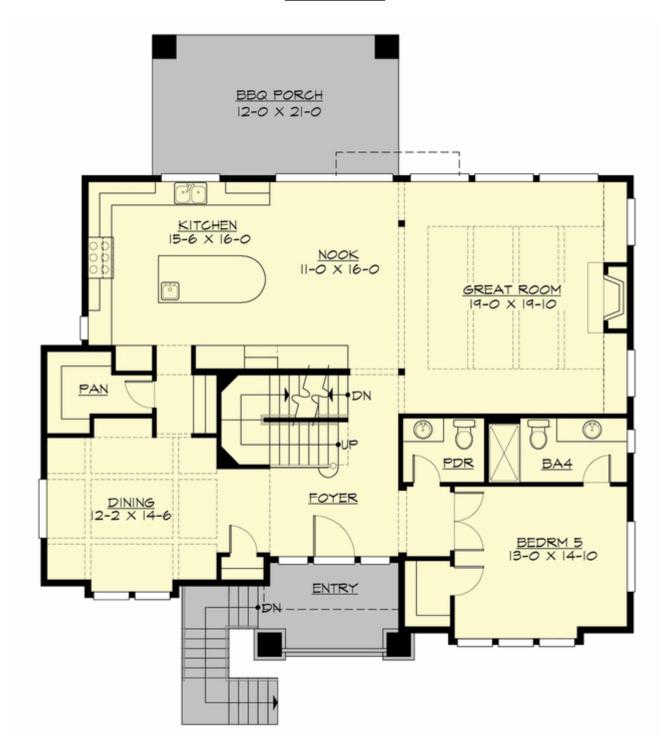

#### **MAIN FLOOR**

### **Area Summary**

Total Area: 3949 Sq. Ft.

Main Floor: 1794 Sq. Ft.

Upper Floor: 1774 Sq. Ft.

Lower Floor: 381 Sq. Ft.

Garage Floor: 700 Sq. Ft.