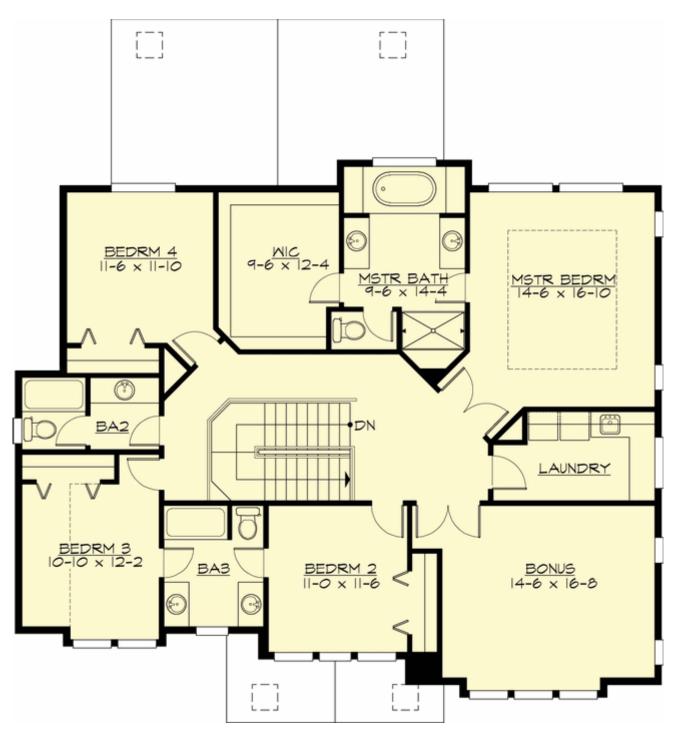

#### **UPPER FLOOR**

### **Area Summary**

Total Area: 3949 Sq. Ft.

Main Floor: 1794 Sq. Ft.

Upper Floor: 1774 Sq. Ft.

Lower Floor: 381 Sq. Ft.

Garage Floor: 700 Sq. Ft.