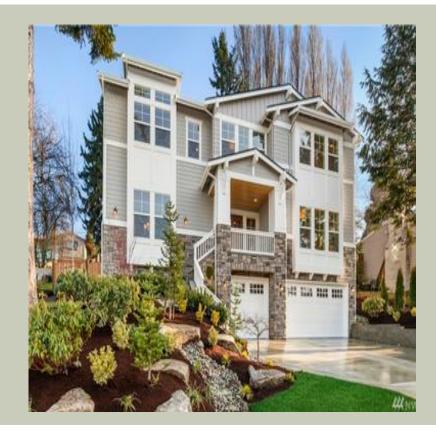

Call: 1-888-272-4100

E-mail: Info@ArchitectsNW.com

## **MACINNESS - M3949A3FU-0DB**

Total Area: **3949 Sq. Ft.** Garage Area: **700 Sq. Ft.** 

Garage Size: 3
Stories: 3
Bedrooms: 5
Full Baths: 4
Half Baths: 1
Width: 50`-6"
Depth: 51`-0"
Height: 26`-9"

Foundation: Basement



#### **MAIN FLOOR**



#### **UPPER FLOOR**



#### **LOWER FLOOR**



#### **PLAN DETAILS**

### **Area Summary**

Total Area: 3949 Sq. Ft.

Main Floor: 1794 Sq. Ft.

Upper Floor: 1774 Sq. Ft.

Lower Floor: 381 Sq. Ft.

Garage Floor: 700 Sq. Ft.

#### **General Information**

Stories: 3

Width: 50`-6"
Depth: 51`-0"
Height: 26`-9"

## **Architectural Style**

Craftsman Shingle Traditional

### **Number of Rooms**

Bedrooms: 5
Full Baths: 4
Half Baths: 1

## **Garage**

Garage Size:

Garage Door Location:

Front
Garage Type:

Under

### **Roof Pitches**

Primary: **4:12** Secondary: **3:12** 

#### **Wall Heights**

Main: **10-0**"
Upper: **9-0**"
Lower: **9-0**"

## **Foundation Type**

Daylight Basement

### **Roof Framing**

Combination

#### **Floor Load**

Live (lbs): **40 PSF**Dead