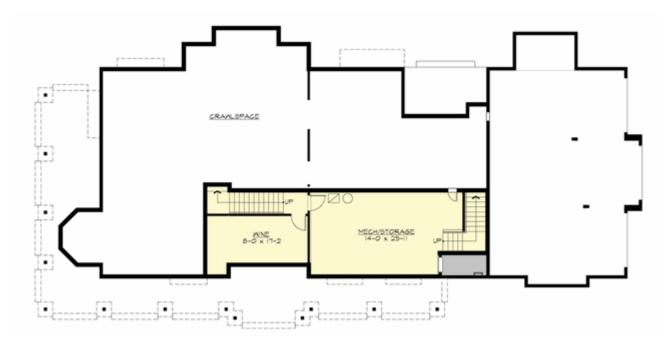

Total Area: **4966 Sq. Ft.** Garage Area: **965 Sq. Ft.** Garage Size: **3** Stories: **2** Bedrooms : **4** Full Baths : **3** Half Baths : **2** Width : **102`-6**" Depth : **50`-6**" Height : **24`-2**" Foundation : **Crawl Space** 





#### MAIN FLOOR



#### **UPPER FLOOR**

**LOWER FLOOR** 



#### PLAN DETAILS

#### **Area Summary**

# Total Area: 4966 Sq. Ft. Main Floor: 2483 Sq. Ft. Upper Floor: 2483 Sq. Ft. Garage Floor: 965 Sq. Ft.

# Garage 11001. **303 34. Ft**

## **General Information**

 Stories:
 2

 Width:
 102`-6"

 Depth:
 50`-6"

 Height:
 24`-2"

## **Architectural Style**

Craftsman Farmhouse Shingle

### Number of Rooms

Bedrooms:4Full Baths:3Half Baths:2

#### <u>Garage</u>

Garage Size: Garage Door Location:

#### 3 Side

#### **Roof Pitches**

Primary:

4:12

#### **Wall Heights**

| Main:  | 9-0" |
|--------|------|
| Upper: | 8-0" |

#### **Foundation Type**

Crawl Space

#### **Roof Framing**

Combination

## **Floor Load**

| Live (lbs): | <b>40 PSF</b> |
|-------------|---------------|
| Dead (lbs): | 10 PSF        |

### **Roof Load**

| 25 PSF