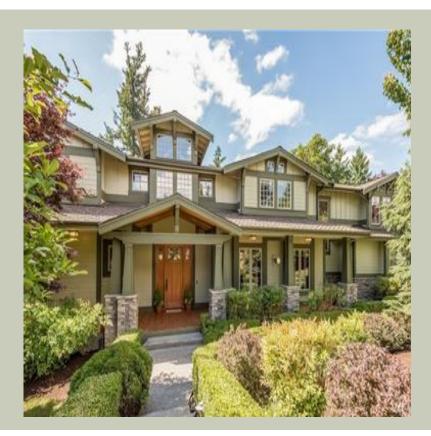

Total Area: **4966 Sq. Ft.** Garage Area: **965 Sq. Ft.** Garage Size: **3** Stories: **2** Bedrooms : **4** Full Baths : **3** Half Baths : **2** Width : **102`-6**" Depth : **50`-6**" Height : **24`-2**" Foundation : **Crawl Space** 





#### MAIN FLOOR



#### **UPPER FLOOR**

**LOWER FLOOR** 



#### PLAN DETAILS

#### **Area Summary**

# Total Area: 4966 Sq. Ft. Main Floor: 2483 Sq. Ft. Upper Floor: 2483 Sq. Ft. Garage Floor: 965 Sq. Ft.

# Garage 11001. **303 34. Ft**

## **General Information**

 Stories:
 2

 Width:
 102`-6"

 Depth:
 50`-6"

 Height:
 24`-2"

## **Architectural Style**

Craftsman Farmhouse Shingle

### Number of Rooms

Bedrooms:4Full Baths:3Half Baths:2

#### <u>Garage</u>

Garage Size: Garage Door Location:

#### 3 Side

#### **Roof Pitches**

Primary:

4:12

#### **Wall Heights**

| Main:  | 9-0" |
|--------|------|
| Upper: | 8-0" |

#### **Foundation Type**

Crawl Space

#### **Roof Framing**

Combination

## **Floor Load**

| Live (lbs): | <b>40 PSF</b> |
|-------------|---------------|
| D