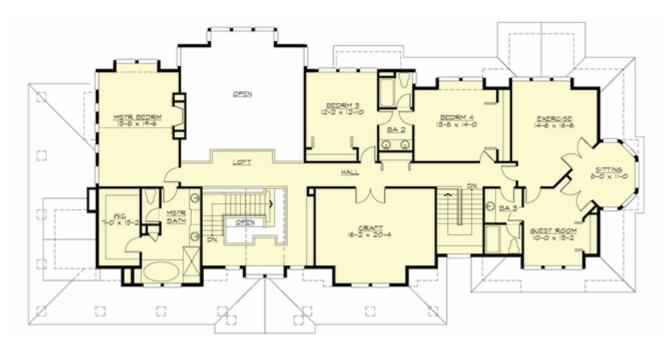

#### **UPPER FLOOR**

**LOWER FLOOR** 

# Total Area: 4966 Sq. Ft. Main Floor: 2483 Sq. Ft. Upper Floor: 2483 Sq. Ft. Garage Floor: 965 Sq. Ft.