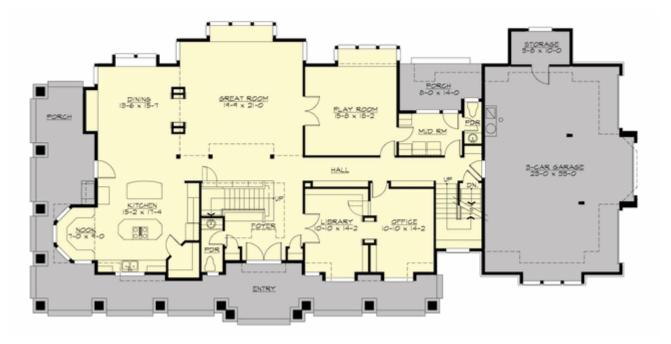

#### MAIN FLOOR

# Total Area: 4966 Sq. Ft. Main Floor: 2483 Sq. Ft. Upper Floor: 2483 Sq. Ft. Garage Floor: 965 Sq. Ft.