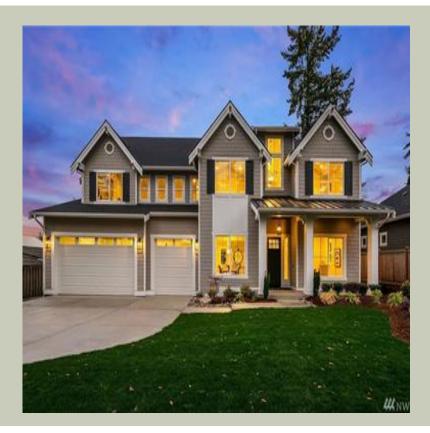

Total Area: **4142 Sq. Ft.** Garage Area: **671 Sq. Ft.** Garage Size: **3** Stories: **2** Bedrooms : **5** Full Baths : **4** Half Baths : **1** Width : **62`-0**" Depth : **60`-0**" Height : **32`-9**" Foundation : **Crawl Space** 



#### MAIN FLOOR



#### **UPPER FLOOR**



#### PLAN DETAILS

#### **Area Summary**

# Total Area: 4142 Sq. Ft. Main Floor: 1932 Sq. Ft. Upper Floor: 2210 Sq. Ft. Garage Floor: 671 Sq. Ft.

### **General Information**

 Stories:
 2

 Width:
 62`-0"

 Depth:
 60`-0"

 Height:
 32`-9"

## **Architectural Style**

Contemporary Farmhouse Modern

#### Number of Rooms

Bedrooms:5Full Baths:4Half Baths:1

#### <u>Garage</u>

Garage Size:3Garage Door Location:Fr

#### 3 Front

#### **Roof Pitches**

| Primary:   | 12:12 |
|------------|-------|
| Secondary: | 8:12  |

#### Wall Heights

| Main:  | 10-0" |
|--------|-------|
| Upper: | 9-0"  |

#### **Foundation Type**

Crawl Space

#### **Roof Framing**

Trusses

## **Floor Load**

| Live (lbs): | <b>40 PSF</b> |
|-------------|---------------|