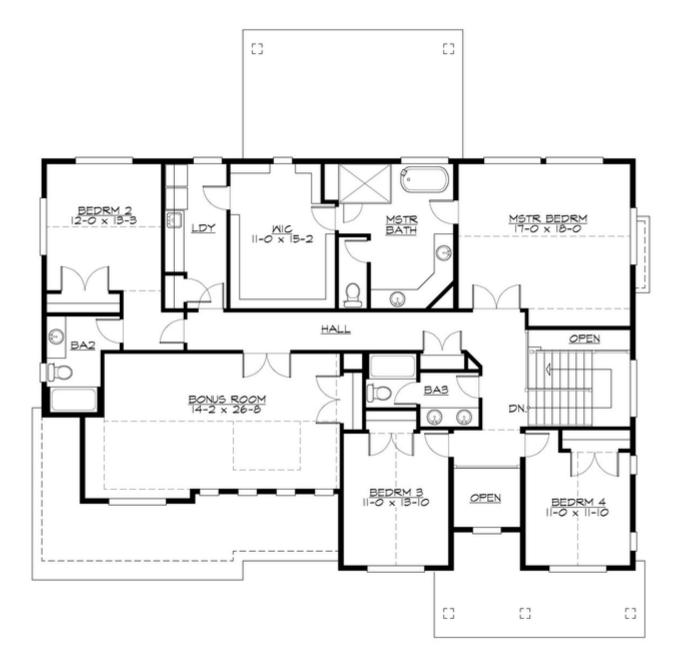

#### **UPPER FLOOR**

# Total Area: 4142 Sq. Ft. Main Floor: 1932 Sq. Ft. Upper Floor: 2210 Sq. Ft. Garage Floor: 671 Sq. Ft.

#### **Design Features**

- Bonus Space @ & Upper Floor
- Den/Office
- Front and Rear Porch
- Great Room
- Laundry Room @ & Upper Floor
- Master Bedroom @ Upper Floor Rear
- Contemporary Home Plans
- Farmhouse Home Plans
- Modern Home Plans
- View Lot (Rear) Plans