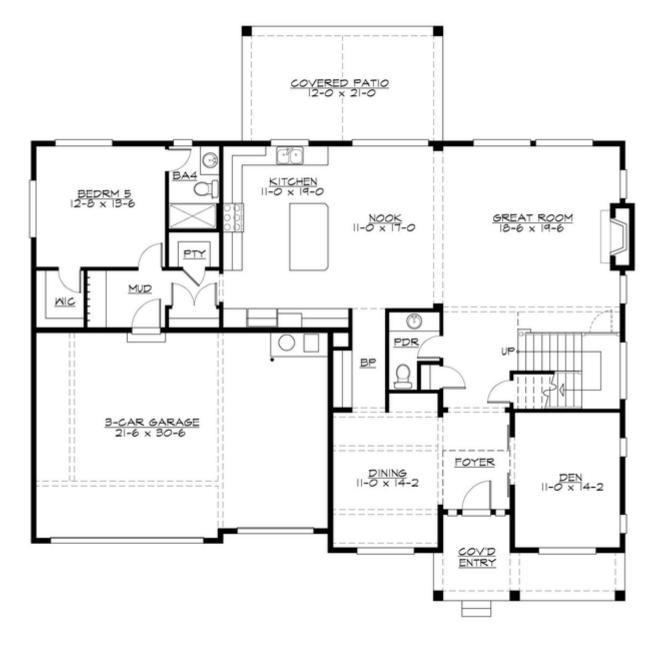

#### MAIN FLOOR

# Total Area: 4142 Sq. Ft. Main Floor: 1932 Sq. Ft. Upper Floor: 2210 Sq. Ft. Garage Floor: 671 Sq. Ft.

#### **Design Features**

- Bonus Space @ & Upper Floor
- Den/Office
- Front and Rear Porch
- Great Room
- Laundry Room @ & Upper Floor
- Master Bedroom @ Upper Floor Rear
- Contemporary Home Plans
- Farmhouse Home Plans
- Modern Home Plans
- View Lot (Rear) Plans