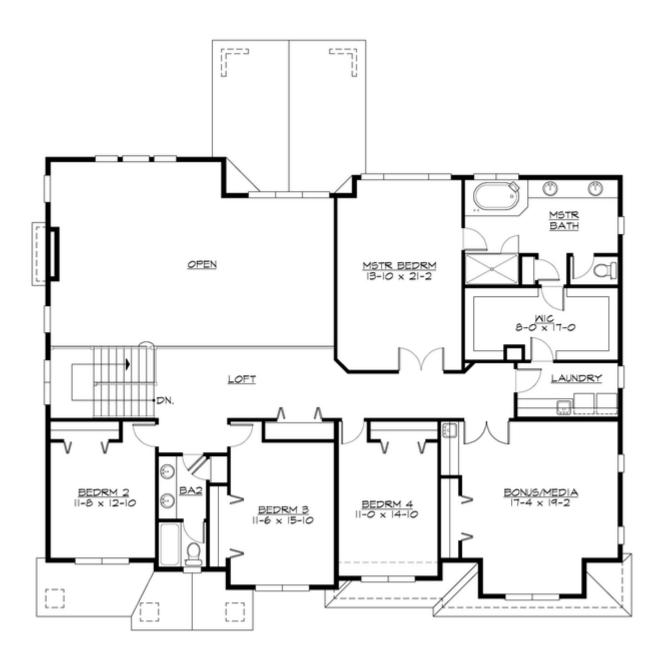

#### **UPPER FLOOR**

#### **Area Summary**

Total Area: 4304 Sq. Ft.

Main Floor: 2144 Sq. Ft.

Upper Floor: 2160 Sq. Ft.

Garage Floor: 750 Sq. Ft.