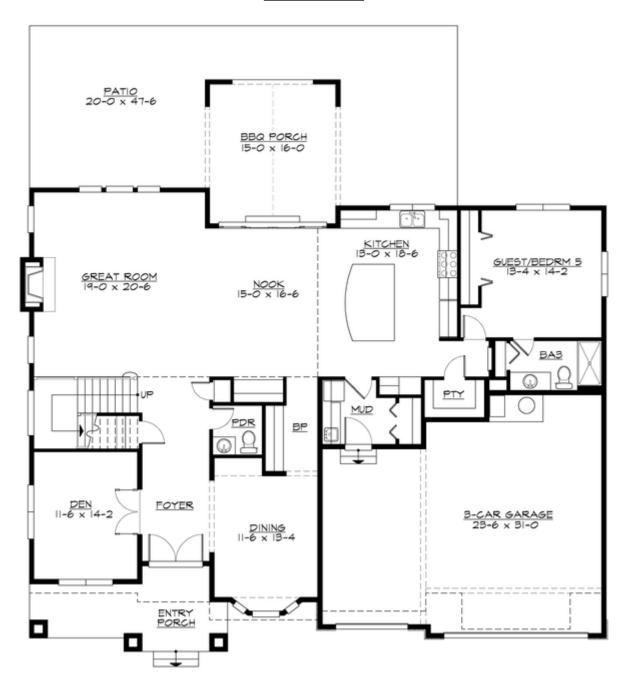

#### **MAIN FLOOR**

#### **Area Summary**

Total Area: 4304 Sq. Ft.

Main Floor: 2144 Sq. Ft.

Upper Floor: 2160 Sq. Ft.

Garage Floor: 750 Sq. Ft.