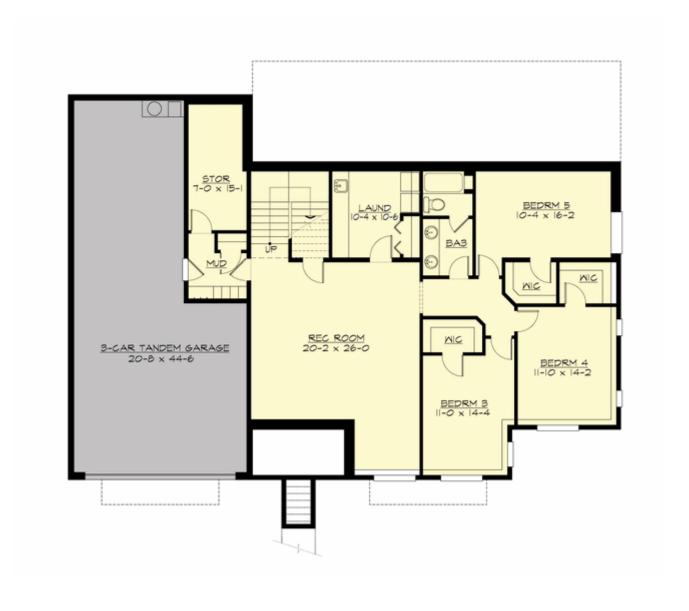

#### **LOWER FLOOR**

### **Area Summary**

Total Area: 4270 Sq. Ft.

Main Floor: 2528 Sq. Ft.

Lower Floor: 1742 Sq. Ft.

Garage Floor: 798 Sq. Ft.