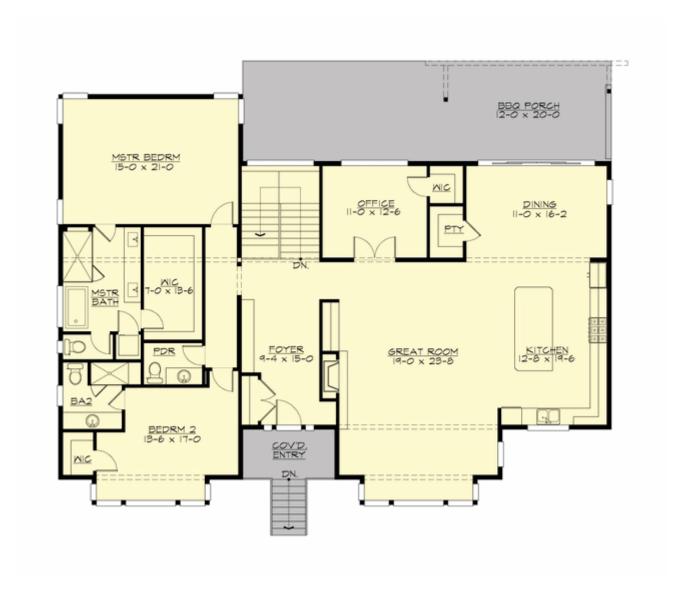

#### **MAIN FLOOR**

### **Area Summary**

Total Area: 4270 Sq. Ft.

Main Floor: 2528 Sq. Ft.

Lower Floor: 1742 Sq. Ft.

Garage Floor: 798 Sq. Ft.