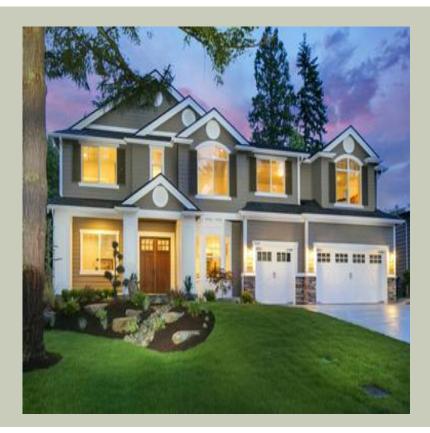

Total Area: **4549 Sq. Ft.** Garage Area: **728 Sq. Ft.** Garage Size: **3** Stories: **2** Bedrooms : **5** Full Baths : **3** Half Baths : **1** Width : **64`-0"** Depth : **63`-6"** Height : **31`-0"** Foundation : **Crawl Space** 

#### Total Area: 4549 Sq. Ft. Main Floor: 2176 Sq. Ft. **Upper Floor:** 2373 Sq. Ft. Garage Floor: 728 Sq. Ft.

## **General Information**

2 Stories: Width: **64`-0**" 63`-6" Depth: Height: 31`-0"

## **Architectural Style**