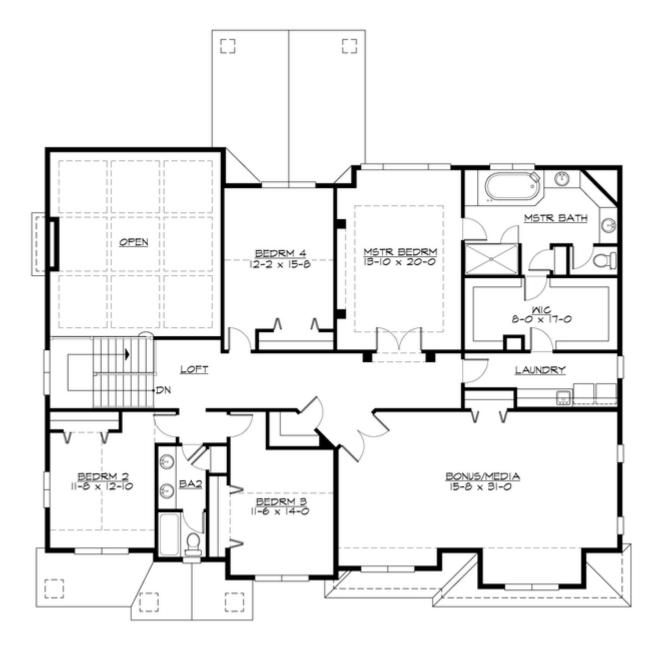

#### MAIN FLOOR

**UPPER FLOOR** 

#### Total Area: 4549 Sq. Ft. Main Floor: 2176 Sq. Ft. **Upper Floor:** 2373 Sq. Ft. Garage Floor: 728 Sq. Ft.

#### **Design Features**

- Bonus Space @ & Upper Floor
- Den/Office
- Front and Rear Porch
- Great Room
- Laundry Room @ & Upper Floor
- Master Bedroom @ Upper Floor Rear