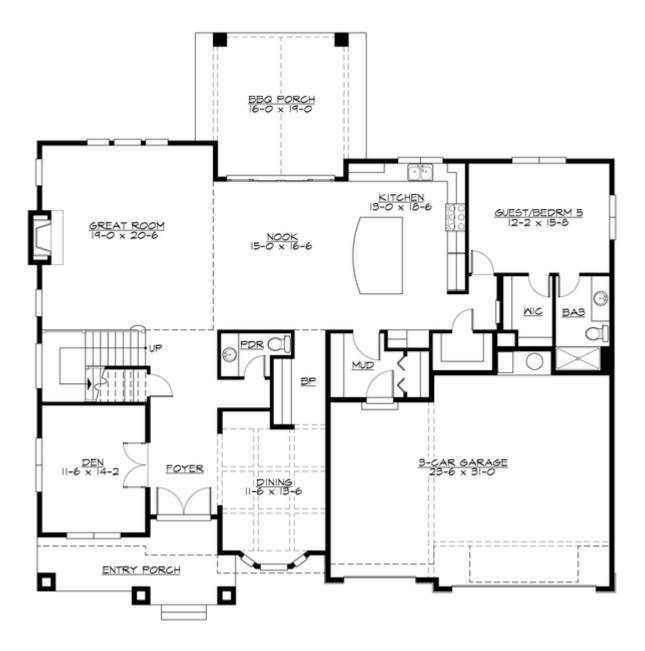

#### MAIN FLOOR

**UPPER FLOOR** 

#### Total Area: 4549 Sq. Ft. Main Floor: 2176 Sq. Ft. **Upper Floor:** 2373 Sq. Ft. Garage Floor: 728 Sq. Ft.

#### **Design Features**

- Bonus Space @ & Upper Floor
- Den/Office
- Front and Rear Porch
- Great Room
- Laundry Room @ & Upper Floor
- Master Bedroom @ Upper Floor Rear