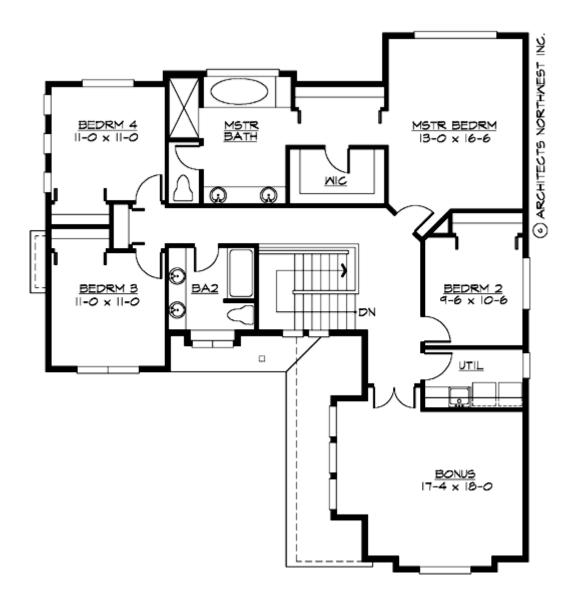

MAIN FLOOR

**UPPER FLOOR** 

# Total Area: 2790 Sq. Ft. Main Floor: 1210 Sq. Ft. Upper Floor: 1580 Sq. Ft. Garage Floor: 498 Sq. Ft.

#### **Design Features**

- Bonus Space @ & Upper Floor
- Den/Office
- Great Room
- Laundry Room @ & Upper Floor
- Master Bedroom @ Upper Floor Rear
- Craftsman House Plans
- Shingle House Plans
- Traditional House Plans
- Narrow Lot House Plans