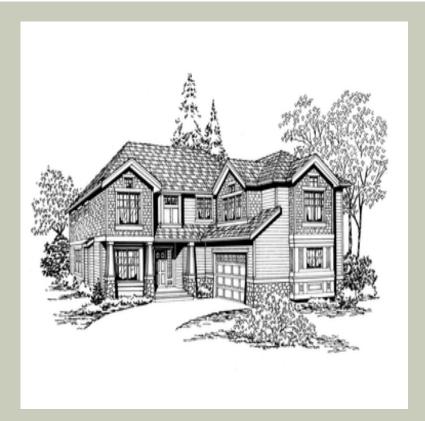

Total Area: **2790 Sq. Ft.** Garage Area: **498 Sq. Ft.** Garage Size: **2** Stories: **2** Bedrooms : **4** Full Baths : **2** Half Baths : **1** Width : **47`-0"** Depth : **51`-0"** Height : **26`-6"** Foundation : **Crawl Space** 



MAIN FLOOR



**UPPER FLOOR** 



#### PLAN DETAILS

#### **Area Summary**

# Total Area: 2790 Sq. Ft. Main Floor: 1210 Sq. Ft. Upper Floor: 1580 Sq. Ft. Garage Floor: 498 Sq. Ft.

# **General Information**

 Stories:
 2

 Width:
 47`-0"

 Depth:
 51`-0"

 Height:
 26`-6"

# **Architectural Style**

Craftsman Shingle Traditional

## Number of Rooms

Bedrooms:4Full Baths:2Half Baths:1

#### <u>Garage</u>

| Garage   | Size:          |
|----------|----------------|
| Garage I | Door Location: |

#### 2 Side

### **Roof Pitches**

| Primary:   | 8:12 |
|------------|------|
| Secondary: | 6:12 |

#### **Wall Heights**

| Main:  | 9-0" |
|--------|------|
| Upper: | 8-0" |

#### **Foundation Type**

Crawl Space

#### **Roof Framing**

Trusses

# **Floor Load**

| Live (lbs): | <b>40 PSF</b>