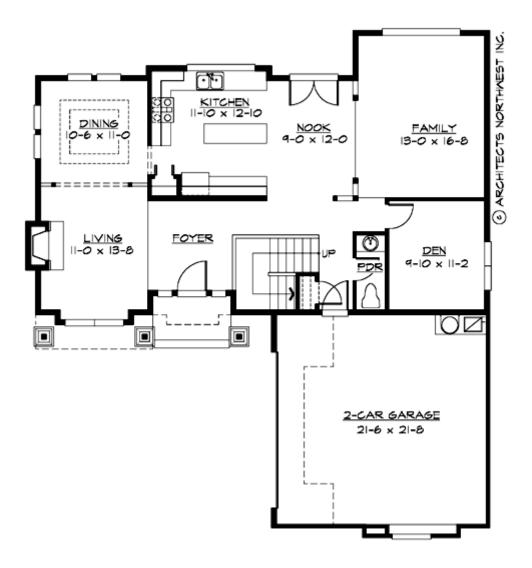

MAIN FLOOR

**UPPER FLOOR** 

# Total Area: 2790 Sq. Ft. Main Floor: 1210 Sq. Ft. Upper Floor: 1580 Sq. Ft. Garage Floor: 498 Sq. Ft.

#### **Design Features**

- Bonus Space @ & Upper Floor
- Den/Office
- Great Room
- Laundry Room @ & Upper Floor
- Master Bedroom @ Upper Floor Rear
- Craftsman House Plans
- Shingle House Plans
- Traditional House Plans
- Narrow Lot House Plans