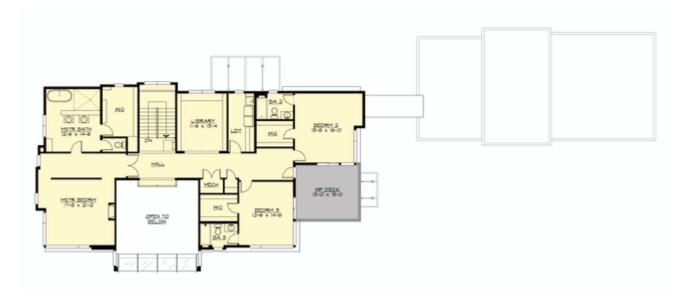

Total Area: **5062 Sq. Ft.** Garage Area: **946 Sq. Ft.** Garage Size: **3** Stories: **2** Bedrooms : **3** Full Baths : **4** Half Baths : **1** Width : **143`-0**" Depth : **53`-6**" Height : **29`-0**" Foundation : **Crawl Space** 





MAIN FLOOR

#### **UPPER FLOOR**



#### THIRD FLOOR



#### PLAN DETAILS

#### **Area Summary**

# Total Area: **5062 Sq. Ft.** Main Floor: **2879 Sq. Ft.** Upper Floor: **2031 Sq. Ft.** 3rd Floor: **152 Sq. Ft.** Garage Floor: **946 Sq. Ft.**

## **General Information**

 Stories:
 2

 Width:
 143`-0"

 Depth:
 53`-6"

 Height:
 29`-0"

#### **Architectural Style**

Contemporary Modern Prarie

#### Number of Rooms

Bedrooms:3Full Baths:4Half Baths:1

#### <u>Garage</u>

Garage Size: Garage Door Location: Garage Type:

## **Roof Pitches**

Secondary:

2:12

3

Front

**Detached** 

#### **Wall Heights**

| Main:  | 10-0" |
|--------|-------|
| Upper: | 8-0"  |
| Third: | 6-0"  |

## **Foundation Type**

Crawl Space

#### **Roof Framing**

Stick

## **Floor Load**

| Live (lbs): | <b>40 PSF</b> |
|-------------|-----------