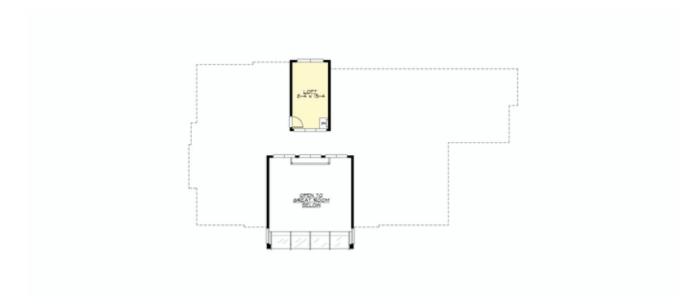

Total Area: **5062 Sq. Ft.** Garage Area: **946 Sq. Ft.** Garage Size: **3** Stories: **2** Bedrooms : **3** Full Baths : **4** Half Baths : **1** Width : **143`-0**" Depth : **53`-6**" Height : **29`-0**" Foundation : **Crawl Space** 





MAIN FLOOR

#### **UPPER FLOOR**



#### THIRD FLOOR



#### PLAN DETAILS

#### **Area Summary**

# Total Area: **5062 Sq. Ft.** Main Floor: **2879 Sq. Ft.** Upper Floor: **2031 Sq. Ft.** 3rd Floor: **152 Sq. Ft.** Garage Floor: **946 Sq. Ft.**

## **General Information**

 Stories:
 2

 Width:
 143`-0"

 Depth:
 53`-6"

 Height:
 29`-0"

#### **Architectural Style**

Contemporary Modern Prarie

#### Number of Rooms

Bedrooms:3Full Baths:4Half Baths:1

#### <u>Garage</u>

Garage Size: Garage Door Location: Garage Type:

## **Roof Pitches**

Secondary:

2:12

3

Front

**Detached** 

#### **Wall Heights**

| Main:  | 10-0" |
|--------|-------|
| Upper: | 8-0"  |
| Third: | 6-0"  |

## **Foundation Type**

Crawl Space

#### **Roof Framing**

Stick

## **Floor Load**

| Live (lbs): | <b>40 PSF</b> |
|-------------|---------------|
| Dead (lbs):