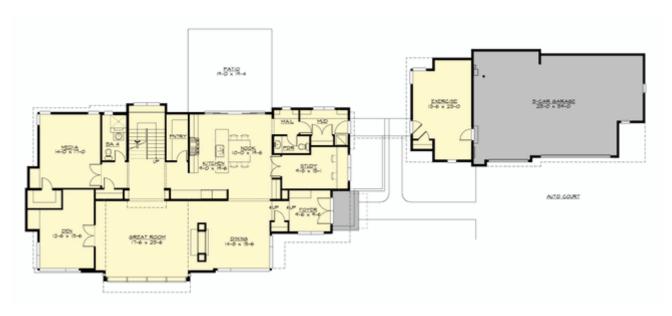

Total Area: **5062 Sq. Ft.** Garage Area: **946 Sq. Ft.** Garage Size: **3** Stories: **2** Bedrooms : **3** Full Baths : **4** Half Baths : **1** Width : **143`-0**" Depth : **53`-6**" Height : **29`-0**" Foundation : **Crawl Space** 





MAIN FLOOR

#### **UPPER FLOOR**



#### THIRD FLOOR



#### PLAN DETAILS

#### **Area Summary**

# Total Area: **5062 Sq. Ft.** Main Floor: **2879 Sq. Ft.** Upper Floor: **2031 Sq. Ft.** 3rd Floor: **152 Sq. Ft.** Garage Floor: **946 Sq. Ft.**

## **General Information**

 Stories:
 2

 Width:
 143`-0"

 Depth:
 53`-6"

 Height:
 29`-0"

#### **Architectural Style**

Contemporary Modern Prarie

#### Number of Rooms

Bedrooms:3Full Baths:4Half Baths:1

#### <u>Garage</u>

Garage Size: Garage Door Location: Garage Type:

## **Roof Pitches**

Secondary:

2:12

3

Front

**Detached** 

#### **Wall Heights**

| Main:  | 10-0" |
|--------|-------|
| Upper: | 8-0"  |
| Third: | 6-0"  |

## **Foundation Type**

Crawl Space

#### **Roof Framing**

Stick

## **Floor Load**

| Live (lbs): | <b>40