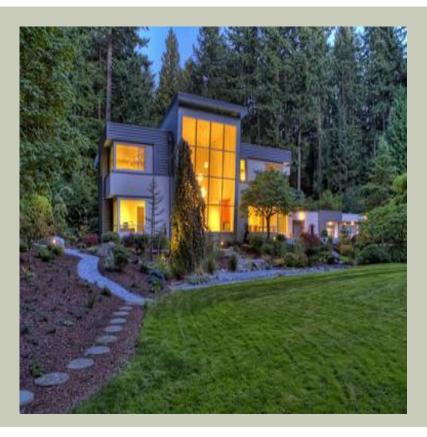

Total Area: **5062 Sq. Ft.** Garage Area: **946 Sq. Ft.** Garage Size: **3** Stories: **2** Bedrooms : **3** Full Baths : **4** Half Baths : **1** Width : **143`-0**" Depth : **53`-6**" Height : **29`-0**" Foundation : **Crawl Space** 





MAIN FLOOR

#### **UPPER FLOOR**



#### THIRD FLOOR



#### PLAN DETAILS

#### **Area Summary**

# Total Area: **5062 Sq. Ft.** Main Floor: **2879 Sq. Ft.** Upper Floor: **2031 Sq. Ft.** 3rd Floor: **152 Sq. Ft.** Garage Floor: **946 Sq. Ft.**

## **General Information**

 Stories:
 2

 Width:
 143`-0"

 Depth:
 53`-6"

 Height:
 29`-0"

#### **Architectural Style**

Contemporary Modern Prarie

#### Number of Rooms

Bedrooms:3Full Baths:4Half Baths:1

#### <u>Garage</u>

Garage Size: Garage Door Location: Garage Type:

## **Roof Pitches**

Secondary:

2:12

3

Front

**Detached** 

#### **Wall Heights**

| Main:  | 10-0" |
|--------|-------|
| Upper: | 8-0"  |
| Third: | 6-0"  |

## **Foundation Type**

Crawl Space

#### **Roof Framing**

Stick

## **Floor Load**

| Live (lbs): | <b>4