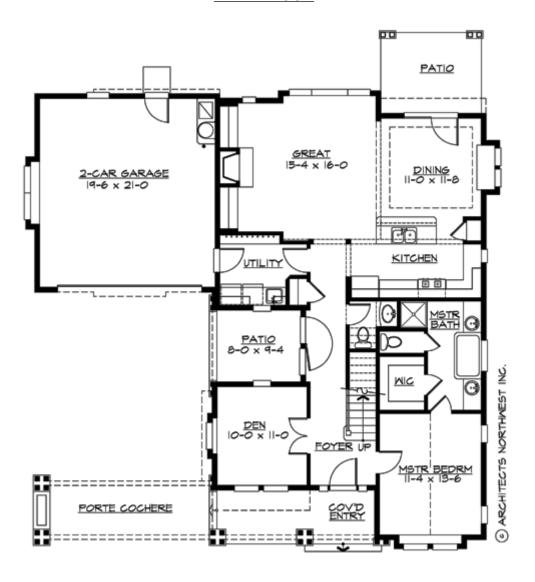

#### **MAIN FLOOR**

#### **Area Summary**

Total Area: 2483 Sq. Ft.

Main Floor: 1299 Sq. Ft.

Upper Floor: 1184 Sq. Ft.

Garage Floor: 440 Sq. Ft.