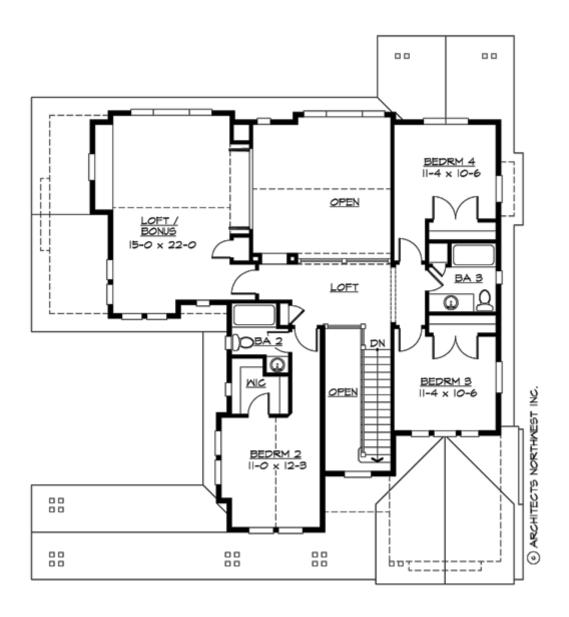

#### **UPPER FLOOR**

#### **Area Summary**

Total Area: 2483 Sq. Ft.

Main Floor: 1299 Sq. Ft.

Upper Floor: 1184 Sq. Ft.

Garage Floor: 440 Sq. Ft.