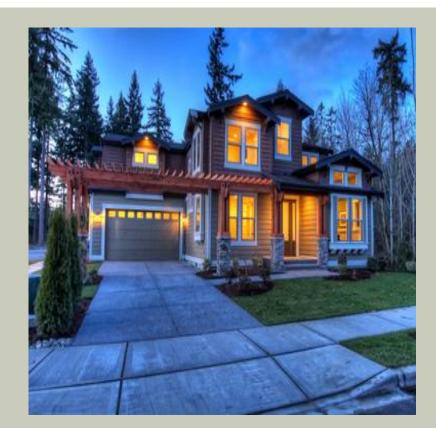

Total Area: **2483 Sq. Ft.** Garage Area: **440 Sq. Ft.** 

Garage Size: 2
Stories: 2
Bedrooms: 4
Full Baths: 3
Half Baths: 1
Width: 50`-0"
Depth: 57`-4"

Height: 24`-0"

Foundation: Crawl Space



#### **MAIN FLOOR**



#### **UPPER FLOOR**



#### **PLAN DETAILS**

#### **Area Summary**

Total Area: 2483 Sq. Ft.

Main Floor: 1299 Sq. Ft.

Upper Floor: 1184 Sq. Ft.

Garage Floor: 440 Sq. Ft.

#### **General Information**

Stories: 2
Width: 50`-0"
Depth: 57`-4"
Height: 24`-0"

# **Architectural Style**

Bungalow Craftsman Shingle

### **Number of Rooms**

Bedrooms: 4
Full Baths: 3
Half Baths: 1

# **Garage**

Garage Size: 2
Garage Door Location: Front

#### **Roof Pitches**

Primary: **4:12** 

## **Wall Heights**

Main: **9-0**" Upper: **8-0**"

## **Foundation Type**

Crawl Space

#### **Roof Framing**

Trusses

#### **Floor Load**

Live (lbs): **40 PSF**Dead (lbs): **10 PSF** 

#### **Roof Load**

Live (lbs): 25 PSF
Dead (lbs): 15 PSF
Wind: 85 MPH

### **Design Features**

- Bes