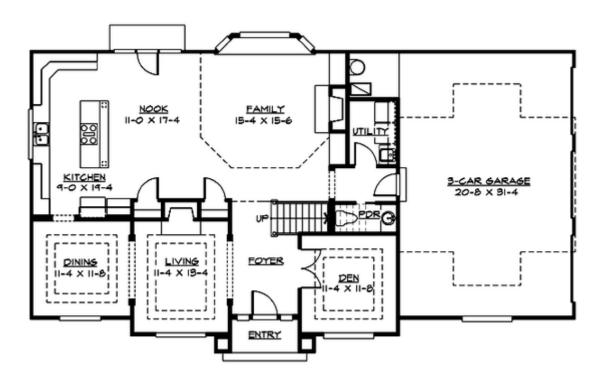

#### **MAIN FLOOR**

#### **Area Summary**

Total Area: 2944 Sq. Ft.

Main Floor: 1442 Sq. Ft.

Upper Floor: 1502 Sq. Ft.

Garage Floor: 706 Sq. Ft.