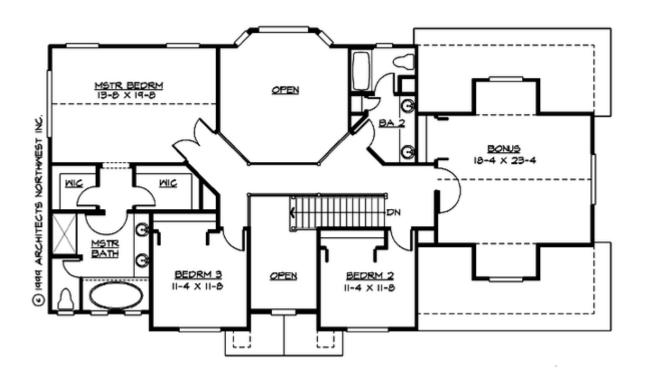

#### **UPPER FLOOR**

#### **Area Summary**

Total Area: 2944 Sq. Ft.

Main Floor: 1442 Sq. Ft.

Upper Floor: 1502 Sq. Ft.

Garage Floor: 706 Sq. Ft.