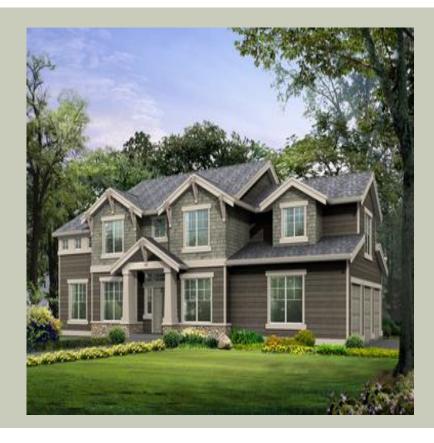

Total Area: **2944 Sq. Ft.** Garage Area: **706 Sq. Ft.** 

Garage Size: 3
Stories: 2
Bedrooms: 3
Full Baths: 2
Half Baths: 1
Width: 65`-0"
Depth: 38`-0"
Height: 26`-6"

Foundation: Crawl Space



#### **MAIN FLOOR**



#### **UPPER FLOOR**



#### **PLAN DETAILS**

#### **Area Summary**

Total Area: 2944 Sq. Ft.

Main Floor: 1442 Sq. Ft.

Upper Floor: 1502 Sq. Ft.

Garage Floor: 706 Sq. Ft.

#### **General Information**

Stories: 2
Width: 65`-0"
Depth: 38`-0"
Height: 26`-6"

#### **Architectural Style**

Craftsman Northwest Shingle

### **Number of Rooms**

Bedrooms: 3
Full Baths: 2
Half Baths: 1

### **Garage**

Garage Size: 3
Garage Door Location: Side

### **Roof Pitches**

Primary: **6:12** 

#### **Wall Heights**

Main: **9-0**" Upper: **8-0**"

### **Foundation Type**

Crawl Space

#### **Roof Framing**

Trusses

#### **Floor Load**

Live (lbs): **40 PSF**Dead (lbs): **10 PSF** 

#### **Roof Load**

Live (lbs): 25 PSF
Dead (lbs): 15 PSF
Wind: 85 MPH

### **Design Features**