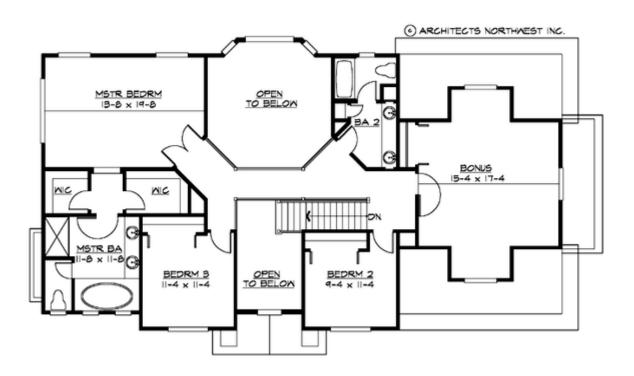

#### **UPPER FLOOR**

#### **Area Summary**

Total Area: 2870 Sq. Ft.

Main Floor: 1410 Sq. Ft.

Upper Floor: 1460 Sq. Ft.

Garage Floor: 705 Sq. Ft.