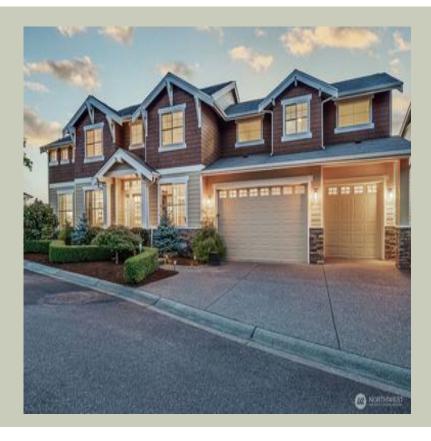

Total Area: **2870 Sq. Ft.** Garage Area: **705 Sq. Ft.** 

Garage Size: 2
Stories: 2
Bedrooms: 3
Full Baths: 2
Half Baths: 1
Width: 69`-0"
Depth: 38`-0"

Height: 26`-6"

Foundation: Crawl Space

## **Architectural Style**

Craftsman Northwest Shingle