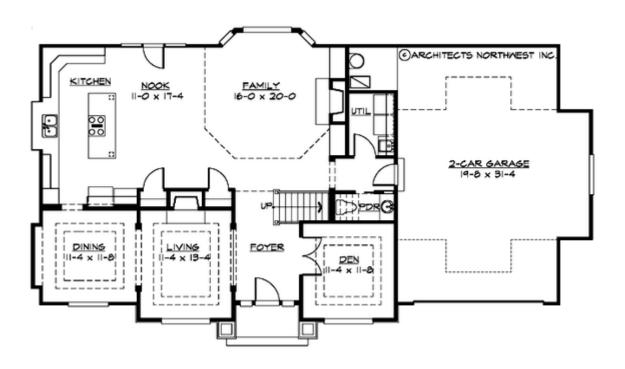

#### **MAIN FLOOR**

#### **Area Summary**

Total Area: 2870 Sq. Ft.

Main Floor: 1410 Sq. Ft.

Upper Floor: 1460 Sq. Ft.

Garage Floor: 705 Sq. Ft.