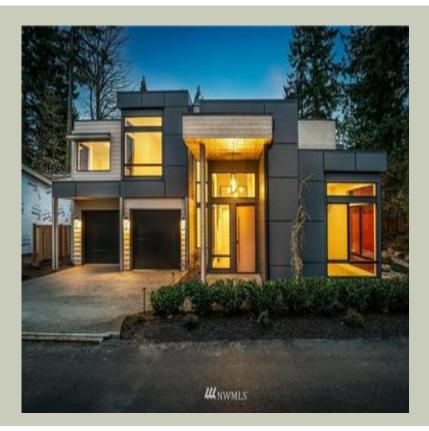

Total Area: **4580 Sq. Ft.** Garage Area: **855 Sq. Ft.** Garage Size: **3** Stories: **2** Bedrooms : **5** Full Baths : **4** Half Baths : **1** Width : **68`-6**" Depth : **68`-0**" Height : **23`-0**" Foundation : **Crawl Space** 





MAIN FLOOR



#### **UPPER FLOOR**

#### PLAN DETAILS

#### **Area Summary**

# Total Area: 4580 Sq. Ft. Main Floor: 2075 Sq. Ft. Upper Floor: 2505 Sq. Ft. Garage Floor: 855 Sq. Ft.

#### **General Information**

 Stories:
 2

 Width:
 **68`-6"** 

 Depth:
 **68`-0"** 

 Height:
 **23`-0"**

## **Architectural Style**

Contemporary Modern Northwest

#### Number of Rooms

Bedrooms:5Full Baths:4Half Baths:1

#### <u>Garage</u>

Garage Size:3Garage Door Location:FrontGarage Type:Tandem

#### **Roof Pitches**

Primary:

1:12

#### **Wall Heights**

| Main:  | 9-0"  |
|--------|-------|
| Upper: | 10-0" |

#### **Foundation Type**

Crawl Space

#### **Roof Framing**

Trusses

## **Floor Load**

| Live (lbs): | <b>40 PSF</b> |
|-------------|---------------|
| Dead (lbs): | 10 PSF        |