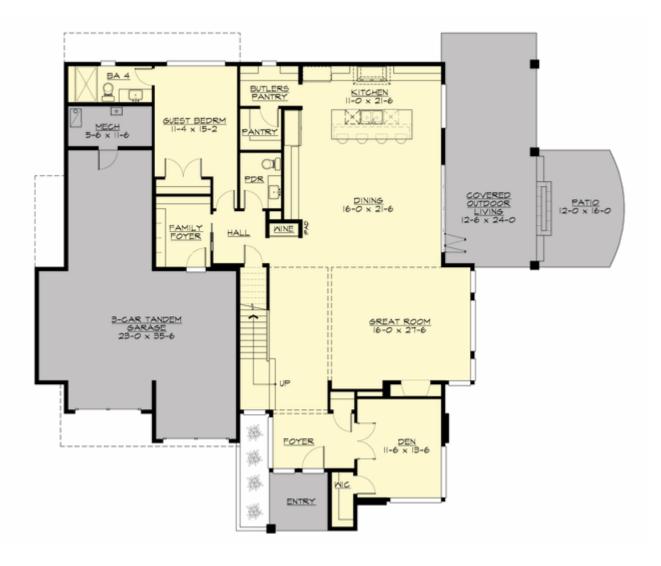

MAIN FLOOR

# Total Area: 4580 Sq. Ft. Main Floor: 2075 Sq. Ft. Upper Floor: 2505 Sq. Ft. Garage Floor: 855 Sq. Ft.