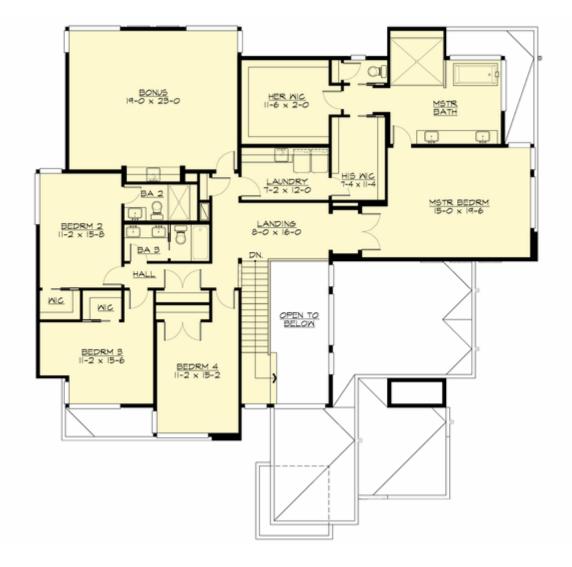

#### **UPPER FLOOR**

# Total Area: 4580 Sq. Ft. Main Floor: 2075 Sq. Ft. Upper Floor: 2505 Sq. Ft. Garage Floor: 855 Sq. Ft.