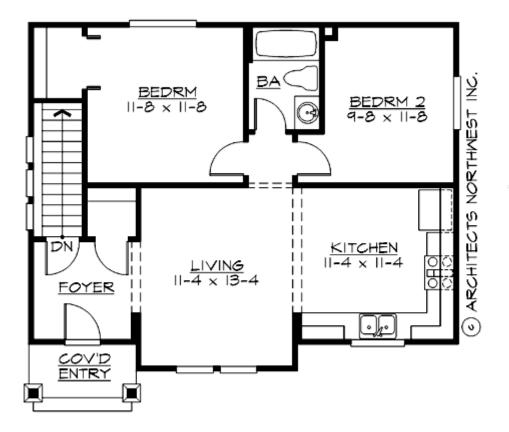

#### MAIN FLOOR

#### **Area Summary**

| Total Area:   | 745 Sq. Ft. |
|---------------|-------------|
| Main Floor:   | 745 Sq. Ft. |
| Garage Floor: | 768 Sq. Ft. |

#### **Number of Rooms**

Bedrooms: Full Baths: