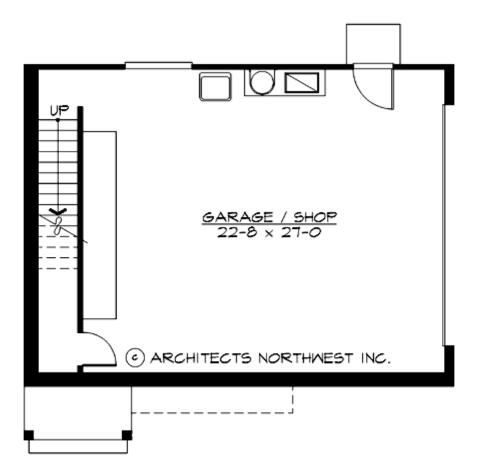

#### **LOWER FLOOR**

#### **Area Summary**

| Total Area:   | 745 Sq. Ft. |
|---------------|-------------|
| Main Floor:   | 745 Sq. Ft. |
| Garage Floor: | 768 Sq. Ft. |

#### <u>Garage</u>

| Garage Size:          | 2     |
|-----------------------|-------|
| Garage Door Location: | Side  |
| Garage Type:          | Under |