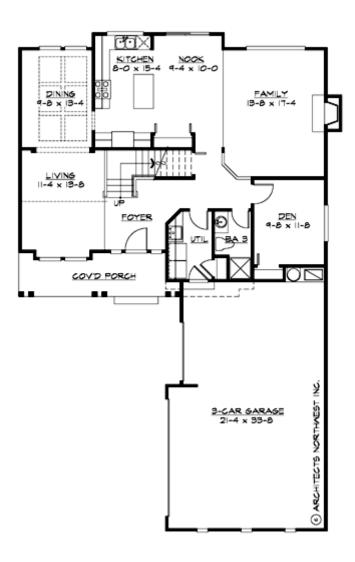

#### **MAIN FLOOR**

#### **Area Summary**

Total Area: 2115 Sq. Ft.

Main Floor: 1296 Sq. Ft.

Upper Floor: 819 Sq. Ft.

Garage Floor: 730 Sq. Ft.

# **Design Features**

- Den/Office
- Front Porch
- Great Room
- Laundry Room @ Main Floor
- Master Bedroom @ Upper Floor Rear
- Craftsman House Plans
- Northwest Floor Plans
- Shingle House Plans
- Narrow Lot House Plans