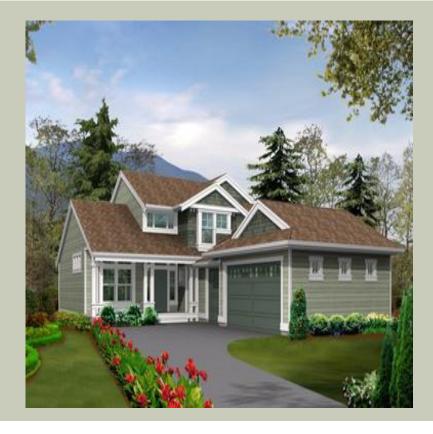

Total Area: 2115 Sq. Ft. Garage Area: 730 Sq. Ft.

Garage Size: 3
Stories: 2
Bedrooms: 3
Full Baths: 3
Half Baths:
Width: 42`-0"
Depth: 68`-0"
Height: 24`-6"

Foundation: Crawl Space

### **Architectural Style**

Craftsman Northwest Shingle