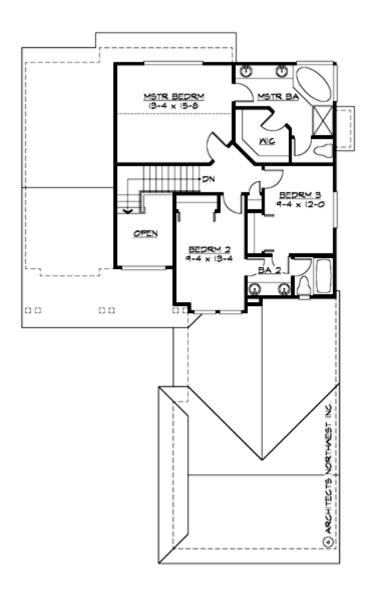

#### **UPPER FLOOR**

#### **Area Summary**

Total Area: 2115 Sq. Ft.

Main Floor: 1296 Sq. Ft.

Upper Floor: 819 Sq. Ft.

Garage Floor: 730 Sq. Ft.

### **Number of Rooms**

Bedrooms: 3
Full Baths: 3