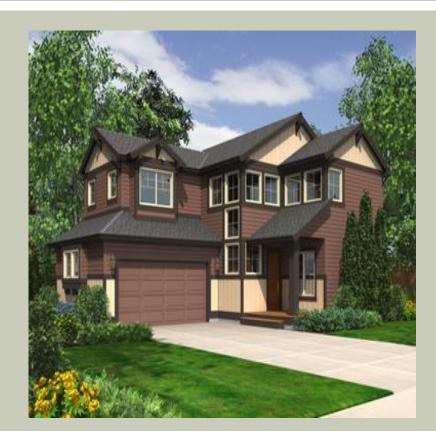

Total Area: **1508 Sq. Ft.** Garage Area: **400 Sq. Ft.** 

Garage Size: 2
Stories: 2
Bedrooms: 3
Full Baths: 2
Half Baths: 1
Width: 35`-0"
Depth: 45`-0"

Height: 23'-6"

Foundation: Crawl Space



#### **MAIN FLOOR**



#### **UPPER FLOOR**



#### **PLAN DETAILS**

#### **Area Summary**

Total Area: 1508 Sq. Ft.

Main Floor: 783 Sq. Ft.

Upper Floor: 725 Sq. Ft.

Garage Floor: 400 Sq. Ft.

#### **General Information**

Stories: 2
Width: 35`-0"
Depth: 45`-0"
Height: 23`-6"

# **Architectural Style**

Craftsman Farmhouse Northwest

## **Number of Rooms**

Bedrooms: 3
Full Baths: 2
Half Baths: 1

# **Garage**

Garage Size: 2
Garage Door Location: Side

## **Roof Pitches**

Primary: **6:12** 

# **Wall Heights**

Main: **8-0**" Upper: **8-0**"

# **Foundation Type**

Crawl Space

## **Roof Framing**

Trusses

#### **Floor Load**

Live (lbs): **40 PSF**Dead (lbs): **10 PSF** 

#### **Roof Load**

Live (lbs): 25 PSF
Dead (lbs): 15 PSF
Wind: 85 MPH

# **Design Features**

- Den/Office
-