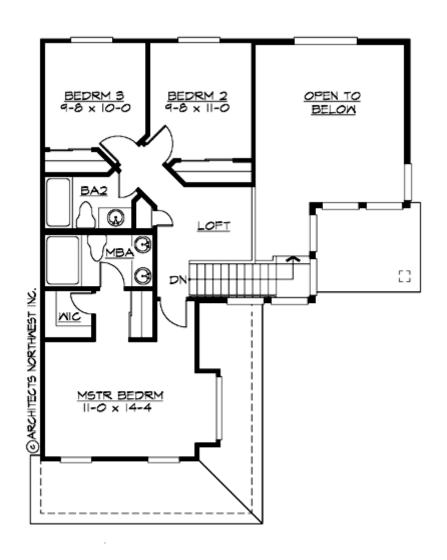

#### **UPPER FLOOR**

#### **Area Summary**

Total Area: 1508 Sq. Ft.

Main Floor: 783 Sq. Ft.

Upper Floor: 725 Sq. Ft.

Garage Floor: 400 Sq. Ft.

## **Number of Rooms**

Bedrooms: 3
Full Baths: 2
Half Baths: 1

# **Design Features**

- Den/Office
- Front Porch
- Great Room
- Laundry Room @ Main Floor
- Master Bedroom @ Upper Floor Front
- Craftsman House Plans
- Farmhouse Home Plans
- Northwest Floor Plans
- Narrow Lot House Plans