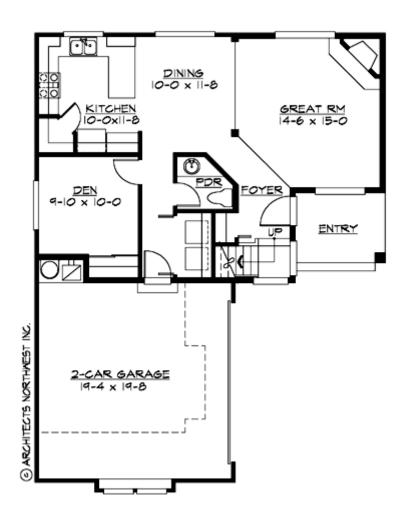

#### **MAIN FLOOR**

#### **Area Summary**

Total Area: 1508 Sq. Ft.

Main Floor: 783 Sq. Ft.

Upper Floor: 725 Sq. Ft.

Garage Floor: 400 Sq. Ft.

# **Design Features**

- Den/Office
- Front Porch
- Great Room
- Laundry Room @ Main Floor
- Master Bedroom @ Upper Floor Front
- Craftsman House Plans
- Farmhouse Home Plans
- Northwest Floor Plans
- Narrow Lot House Plans