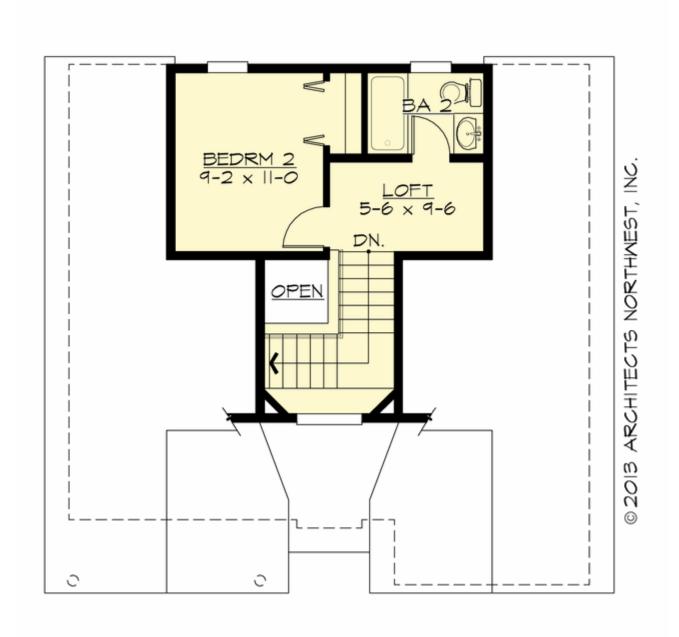

#### **UPPER FLOOR**

#### **Area Summary**

Total Area: 790 Sq. Ft.

Main Floor: 554 Sq. Ft.

Upper Floor: 236 Sq. Ft.

Garage Floor: 390 Sq. Ft.

#### **Number of Rooms**

Bedrooms: 2
Full Baths: 2