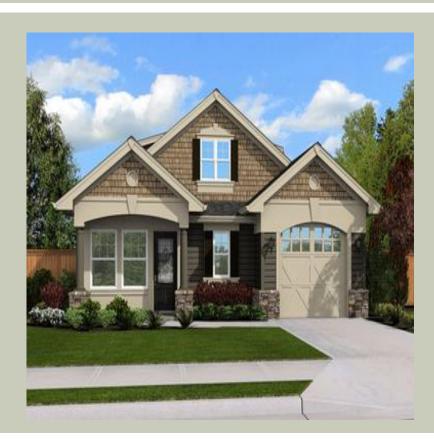

#### **Architectural Style**

Cottage Shingle Traditional

### **Design Features**

- Bonus Space @ & Upper Floor
- Den/Office
- Front Porch
- Great Room
- Laundry Room @ Main Floor
- Master Bedroom @ Main Floor Rear
- Cottage House Plans
- Shingle House Plans
- Traditional House Plans
- Affordable Home Designs
- Small House Plans