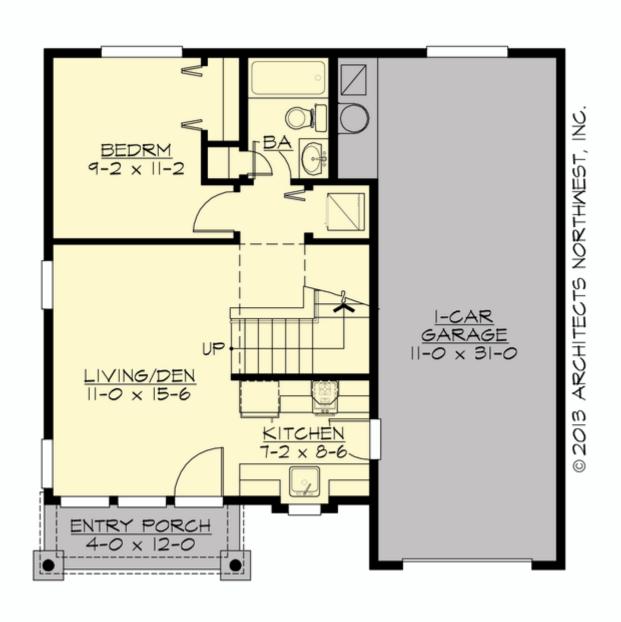

#### **MAIN FLOOR**

#### **Area Summary**

Total Area: 790 Sq. Ft.

Main Floor: 554 Sq. Ft.

Upper Floor: 236 Sq. Ft.

Garage Floor: 390 Sq. Ft.

#### **Number of Rooms**

Bedrooms: 2
Full Baths: 2

### **Garage**

Garage Size: 1

Garage Door Location: Front