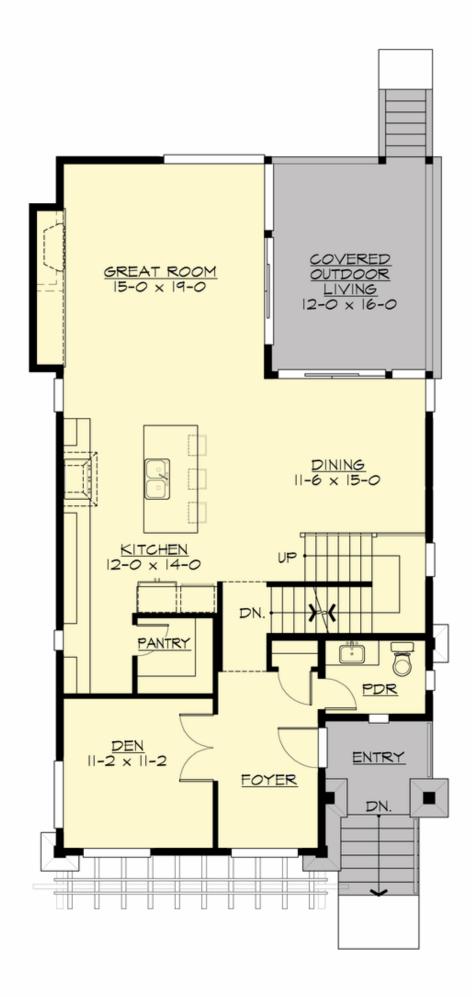

MAIN FLOOR

**UPPER FLOOR** 

**LOWER FLOOR** 

#### **Area Summary**

| Total Area:   | 3145 Sq. Ft. |
|---------------|--------------|
| Main Floor:   | 1209 Sq. Ft. |
| Upper Floor:  | 1056 Sq. Ft. |
| Lower Floor:  | 880 Sq. Ft.  |
| Garage Floor: | 545 Sq. Ft.  |

#### **Design Features**

- Bonus Space @ & Lower Floor
- Den/Office
- Rear Porch
- Great Room
- Laundry Room @ & Upper Floor
- Master Bedroom @ Upper Floor Rear
- Contemporary Home Plans
- Modern Home Plans
- Prairie Home Plans