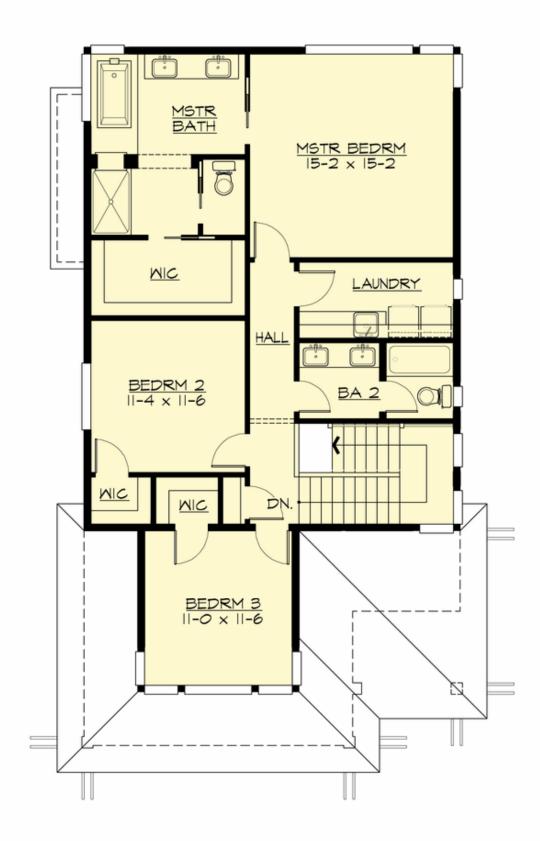

MAIN FLOOR

**UPPER FLOOR** 

**LOWER FLOOR** 

#### **Area Summary**

| Total Area:   | 3145 Sq. Ft. |
|---------------|--------------|
| Main Floor:   | 1209 Sq. Ft. |
| Upper Floor:  | 1056 Sq. Ft. |
| Lower Floor:  | 880 Sq. Ft.  |
| Garage Floor: | 545 Sq. Ft.  |

### **Number of Rooms**

Bedrooms:4Full Baths:3Half Baths:1

#### **Design Features**

- Bonus Space @ & Lower Floor
- Den/Office
- Rear Porch
- Great Room
- Laundry Room @ & Upper Floor
- Master Bedroom @ Upper Floor Rear
- Contemporary Home Plans
- Modern Home Plans
- Prairie Home Plans