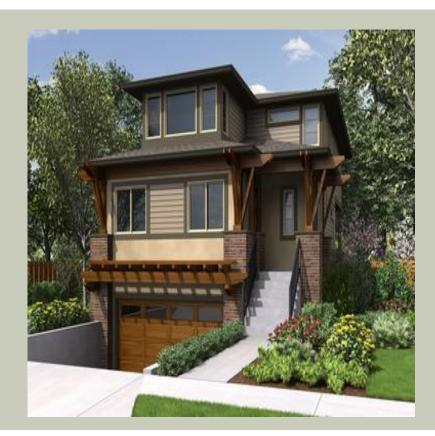

#### **Architectural Style**

Contemporary Modern Prarie

#### **Design Features**

- Bonus Space @ & Lower Floor
- Den/Office
- Rear Porch
- Great Room
- Laundry Room @ & Upper Floor
- Master Bedroom @ Upper Floor Rear
- Contemporary Home Plans
- Modern Home Plans
- Prairie Home Plans