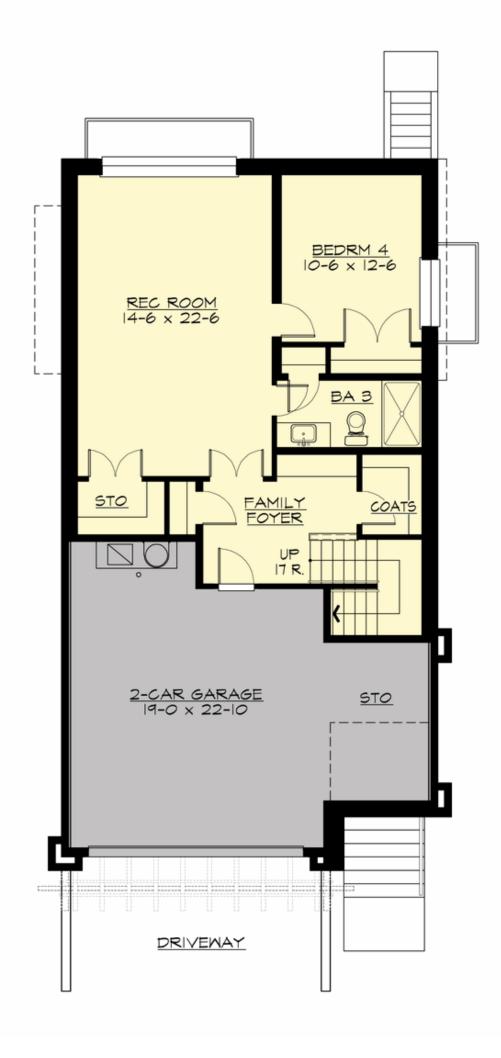

MAIN FLOOR

**UPPER FLOOR** 

**LOWER FLOOR** 

#### **Area Summary**

| Total Area:   | 3145 Sq. Ft. |
|---------------|--------------|
| Main Floor:   | 1209 Sq. Ft. |
| Upper Floor:  | 1056 Sq. Ft. |
| Lower Floor:  | 880 Sq. Ft.  |
| Garage Floor: | 545 Sq. Ft.  |

#### **Garage**

Garage Size: Garage Door Location: Garage Type:

#### **Design Features**

- Bonus Space @ & Lower Floor
- Den/Office
- Rear Porch
- Great Room
- Laundry Room @ & Upper Floor
- Master Bedroom @ Upper Floor Rear
- Contemporary Home Plans
- Modern Home Plans
- Prairie Home Plans