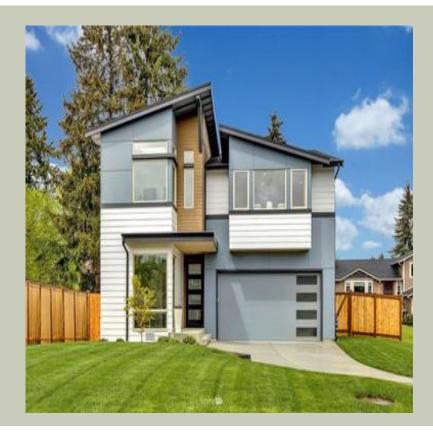

Total Area: 3032 Sq. Ft. Garage Area: 527 Sq. Ft.

Garage Size: 2
Stories: 2
Bedrooms: 4
Full Baths: 3
Half Baths: 1
Width: 34`-0"
Depth: 70`-0"

Height: 26'-6"

Foundation: Crawl Space



#### **MAIN FLOOR**



#### **UPPER FLOOR**



#### **PLAN DETAILS**

#### **Area Summary**

Total Area: 3032 Sq. Ft.

Main Floor: 1190 Sq. Ft.

Upper Floor: 1842 Sq. Ft.

Garage Floor: 527 Sq. Ft.

#### **General Information**

Stories: 2
Width: 34`-0"
Depth: 70`-0"
Height: 26`-6"

## **Architectural Style**

Contemporary Modern Northwest

#### **Number of Rooms**

Bedrooms: 4
Full Baths: 3
Half Baths: 1

## **Garage**

Garage Size: 2
Garage Door Location: Front

## **Roof Pitches**

Primary: **4:12** Secondary: **3:12** 

### **Wall Heights**

Main: **9-0**" Upper: **8-0**"

## **Foundation Type**

Crawl Space

### **Roof Framing**

Trusses

#### **Floor Load**

Live (lbs): **40 PSF**Dead (lbs): **10 PSF** 

### **Roof Load**

Live (lbs): 25 PSF
Dead (lbs): 15 PSF
Wind: 85 MPH

### **D