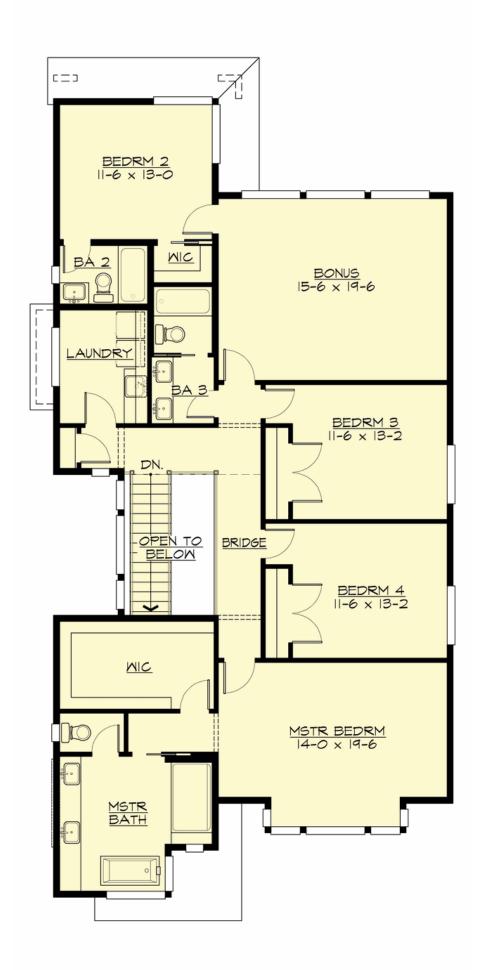

#### **UPPER FLOOR**

#### **Area Summary**

Total Area: 3032 Sq. Ft.

Main Floor: 1190 Sq. Ft.

Upper Floor: 1842 Sq. Ft.

Garage Floor: 527 Sq. Ft.