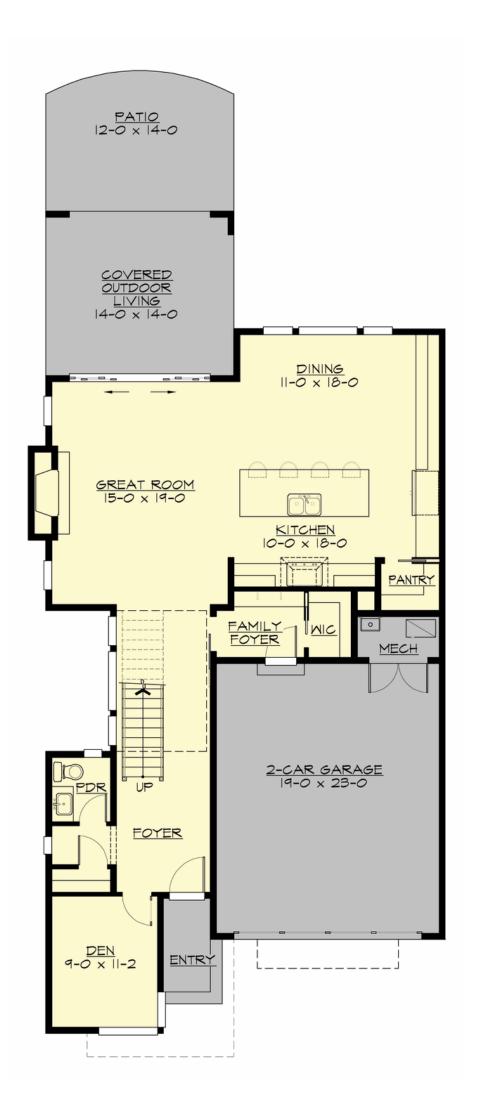

#### **MAIN FLOOR**

#### **Area Summary**

Total Area: 3032 Sq. Ft.

Main Floor: 1190 Sq. Ft.

Upper Floor: 1842 Sq. Ft.

Garage Floor: 527 Sq. Ft.