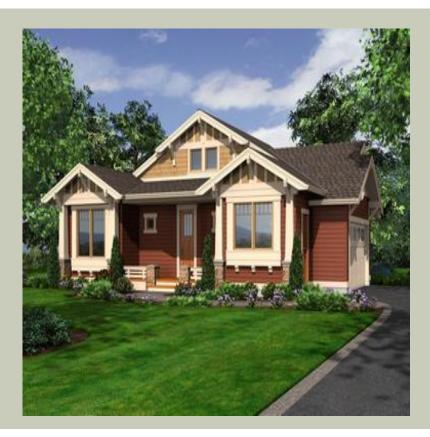

Total Area: 1657 Sq. Ft. Garage Area: 493 Sq. Ft. Garage Size: 2 Stories: 2 Bedrooms : 2 Full Baths : 2 Half Baths : Width : 50`-0" Depth : 50`-0" Height : 21`-0" Foundation : Crawl Space

MAIN FLOOR

**UPPER FLOOR** 

### **Architectural Style**

Bungalow Cottage Craftsman

#### **Design Features**

- Bonus Space @ & Upper Floor
- Den/Office
- Front and Rear Porch
- Great Room
- Laundry Room @ Main Floor
- Master Bedroom @ Main Floor Front
- Bungalow House Plans
- Cottage House Plans
- Craftsman House Plans
- Small House Plans