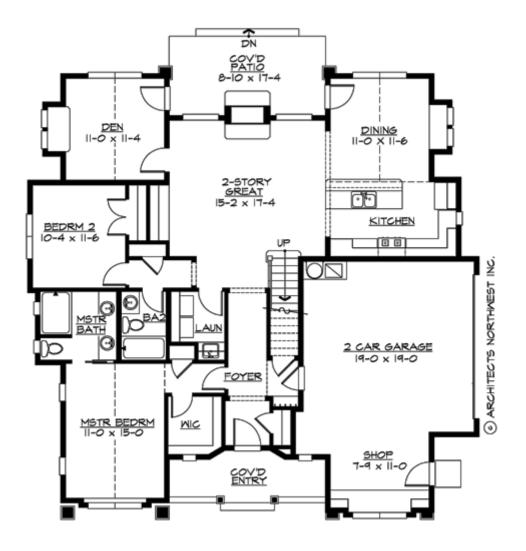

Total Area: 1657 Sq. Ft. Garage Area: 493 Sq. Ft. Garage Size: 2 Stories: 2 Bedrooms : 2 Full Baths : 2 Half Baths : Width : 50`-0" Depth : 50`-0" Height : 21`-0" Foundation : Crawl Space

MAIN FLOOR

**UPPER FLOOR** 

# Total Area: **1657 Sq. Ft.**

| Main Floor:   | 1478 Sq. Ft. |
|---------------|--------------|
| Upper Floor:  | 179 Sq. Ft.  |
| Garage Floor: | 493 Sq. Ft.  |

#### **Number of Rooms**

Bedrooms:2Full Baths:2

#### <u>Garage</u>

Garage Size: Garage Door Location:

#### **Design Features**

- Bonus Space @ & Upper Floor
- Den/Office
- Front and Rear Porch
- Great Room
- Laundry Room @ Main Floor
- Master Bedroom @ Main Floor Front
- Bungalow House Plans
- Cottage House Plans
- Craftsman House Plans
- Small House Plans