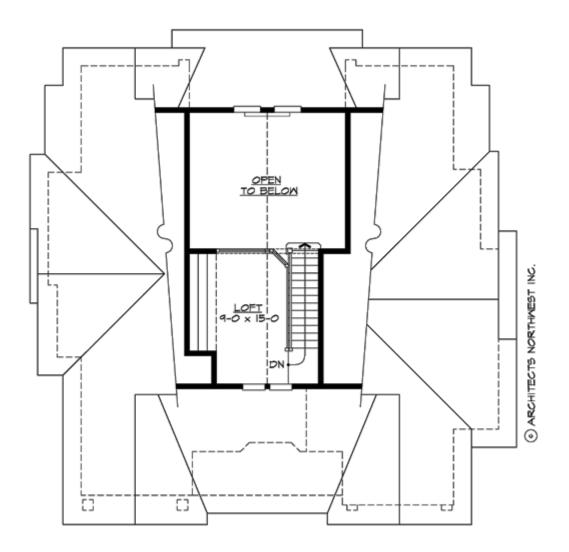

Total Area: 1657 Sq. Ft. Garage Area: 493 Sq. Ft. Garage Size: 2 Stories: 2 Bedrooms : 2 Full Baths : 2 Half Baths : Width : 50`-0" Depth : 50`-0" Height : 21`-0" Foundation : Crawl Space

MAIN FLOOR

**UPPER FLOOR** 

# Total Area: **1657 Sq. Ft.**

| Main Floor:   | 1478 Sq. Ft. |
|---------------|--------------|
| Upper Floor:  | 179 Sq. Ft.  |
| Garage Floor: | 493 Sq. Ft.  |

#### **Design Features**

- Bonus Space @ & Upper Floor
- Den/Office
- Front and Rear Porch
- Great Room
- Laundry Room @ Main Floor
- Master Bedroom @ Main Floor Front
- Bungalow House Plans
- Cottage House Plans
- Craftsman House Plans
- Small House Plans