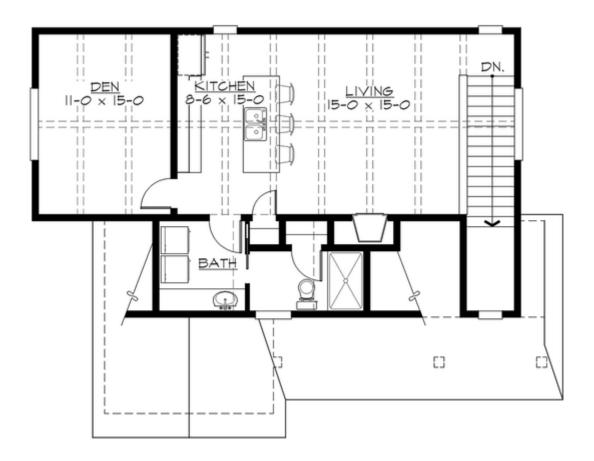

#### **UPPER FLOOR**

#### **Area Summary**

Total Area: 855 Sq. Ft.

Main Floor: 120 Sq. Ft.

Upper Floor: 735 Sq. Ft.

Garage Floor: 875 Sq. Ft.

#### **Number of Rooms**

Bedrooms: 1
Full Baths: 1