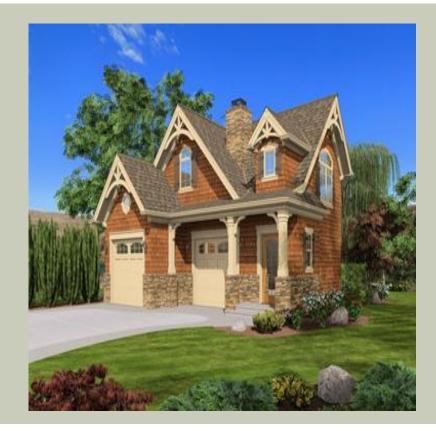

Total Area: **855 Sq. Ft.** Garage Area: **875 Sq. Ft.** 

Garage Size: 2
Stories: 2
Bedrooms: 1
Full Baths: 1
Half Baths:
Width: 42`-6"
Depth: 32`-0"
Height: 27`-6"
Foundation: Slab



#### **MAIN FLOOR**



#### **UPPER FLOOR**



#### **PLAN DETAILS**

#### **Area Summary**

Total Area: 855 Sq. Ft.

Main Floor: 120 Sq. Ft.

Upper Floor: 735 Sq. Ft.

Garage Floor: 875 Sq. Ft.

#### **General Information**

Stories: 2
Width: 42`-6"
Depth: 32`-0"
Height: 27`-6"

## **Architectural Style**

Cottage Shingle Traditional

#### **Number of Rooms**

Bedrooms: 1
Full Baths: 1

### **Garage**

Garage Size: 2
Garage Door Location: Front

## **Roof Pitches**

Primary: **12:12**Secondary: **4:12** 

#### **Wall Heights**

Main: **9-0**" Upper: **8-0**"

#### **Foundation Type**

Slab On Grade

#### **Roof Framing**

Combination

#### **Floor Load**

Live (lbs): **40 PSF**Dead (lbs): **10 PSF** 

#### **Roof Load**

Live (lbs): 25 PSF
Dead (lbs): 15 PSF
Wind: 85 MPH

# **Design Fea