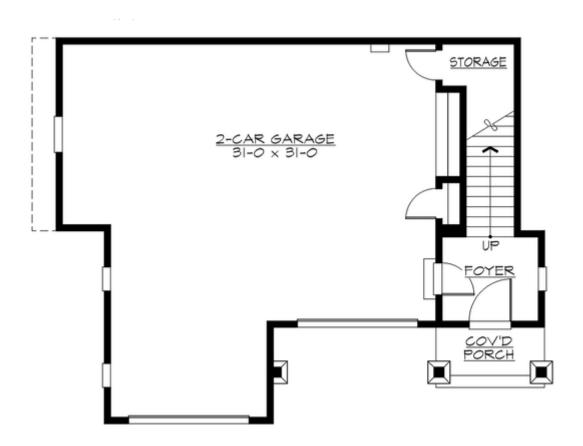

#### **MAIN FLOOR**

#### **Area Summary**

Total Area: 855 Sq. Ft.

Main Floor: 120 Sq. Ft.

Upper Floor: 735 Sq. Ft.

Garage Floor: 875 Sq. Ft.

### **Garage**

Garage Size: 2
Garage Door Location: Front