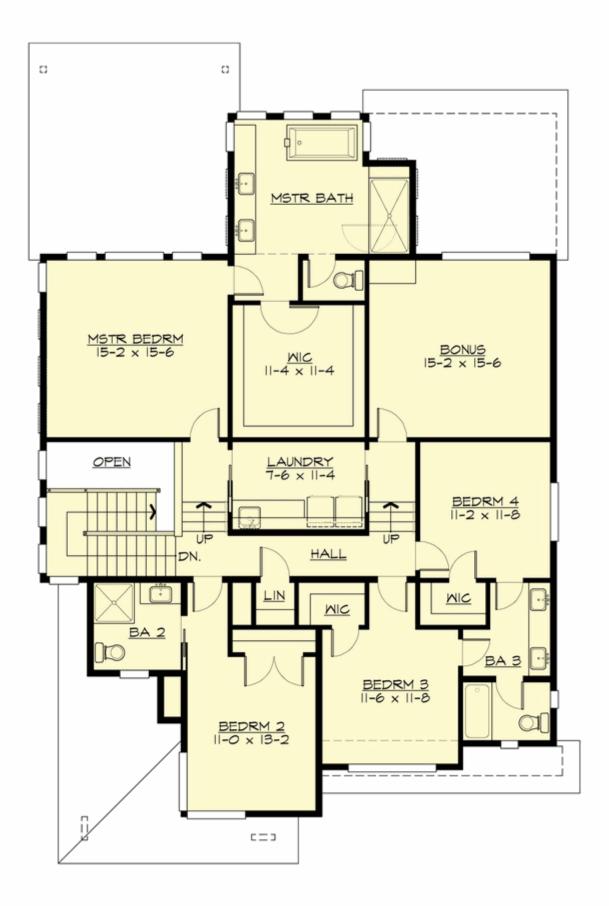

MAIN FLOOR

**UPPER FLOOR** 

# Total Area: 3600 Sq. Ft. Main Floor: 1720 Sq. Ft. Upper Floor: 1880 Sq. Ft. Garage Floor: 505 Sq. Ft.

#### **Design Features**

- New Plans
- Bonus Space @ & Upper Floor
- Den/Office
- Rear Porch
- Great Room
- Laundry Room @ & Upper Floor
- Master Bedroom @ Upper Floor Rear
- Contemporary Home Plans
- Modern Home Plans
- Prairie Home Plans
- Narrow Lot House Plans
- View Lot (Rear) Plans