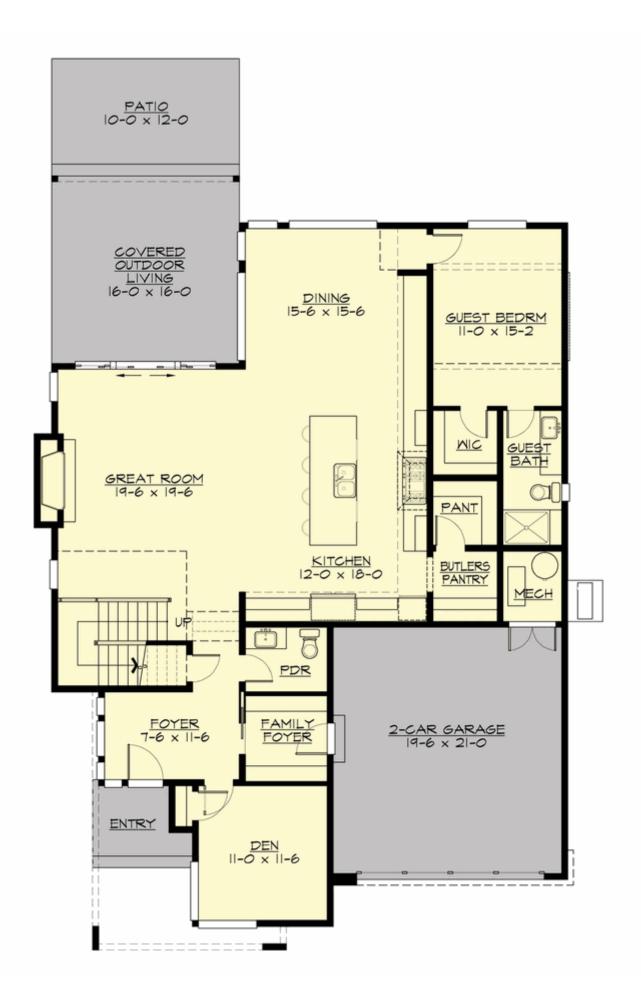

MAIN FLOOR

**UPPER FLOOR** 

# Total Area: 3600 Sq. Ft. Main Floor: 1720 Sq. Ft. Upper Floor: 1880 Sq. Ft. Garage Floor: 505 Sq. Ft.

#### **Design Features**

- New Plans
- Bonus Space @ & Upper Floor
- Den/Office
- Rear Porch
- Great Room
- Laundry Room @ & Upper Floor
- Master Bedroom @ Upper Floor Rear
- Contemporary Home Plans
- Modern Home Plans
- Prairie Home Plans
- Narrow Lot House Plans
- View Lot (Rear) Plans