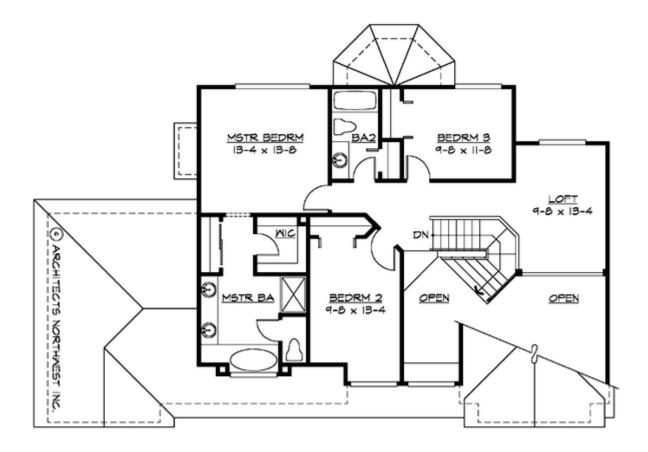

#### MAIN FLOOR

**UPPER FLOOR** 

# Total Area: 2105 Sq. Ft. Main Floor: 1102 Sq. Ft. Upper Floor: 1003 Sq. Ft. Garage Floor: 680 Sq. Ft.