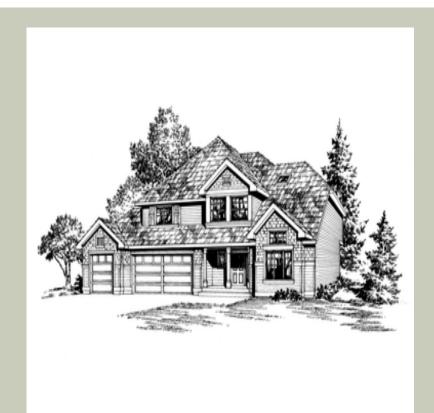

Total Area: **2105 Sq. Ft.** Garage Area: **680 Sq. Ft.** Garage Size: **3** Stories: **2** Bedrooms : **3** Full Baths : **2** Half Baths : **1** Width : **60`-0**" Depth : **41`-0**" Height : **26`-6**" Foundation : **Crawl Space** 



#### MAIN FLOOR



**UPPER FLOOR** 



#### PLAN DETAILS

#### **Area Summary**

# Total Area: 2105 Sq. Ft. Main Floor: 1102 Sq. Ft. Upper Floor: 1003 Sq. Ft. Garage Floor: 680 Sq. Ft.

### **General Information**

 Stories:
 2

 Width:
 60`-0"

 Depth:
 41`-0"

 Height:
 26`-6"

## **Architectural Style**

Craftsman Northwest Traditional

#### **Number of Rooms**

Bedrooms:3Full Baths:2Half Baths:1

#### <u>Garage</u>

Garage Size: Garage Door Location:

#### 3 Front

#### **Roof Pitches**

Primary:

7:12

#### **Wall Heights**

| Main:  | 8-0" |
|--------|------|
| Upper: | 8-0" |

#### **Foundation Type**

Crawl Space

#### **Roof Framing**

Combination

### **Floor Load**

| Live (lbs): | <b>40 PSF</b> |
|-------------|---------------|
| Dead (lbs): | 10 PSF        |

### **Roof Load