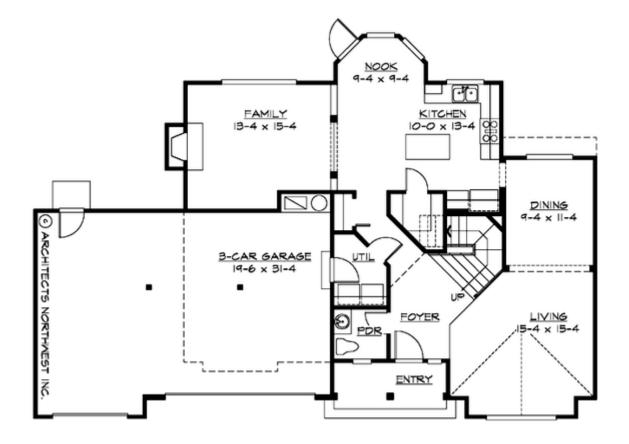

#### MAIN FLOOR

**UPPER FLOOR** 

# Total Area: 2105 Sq. Ft. Main Floor: 1102 Sq. Ft. Upper Floor: 1003 Sq. Ft. Garage Floor: 680 Sq. Ft.