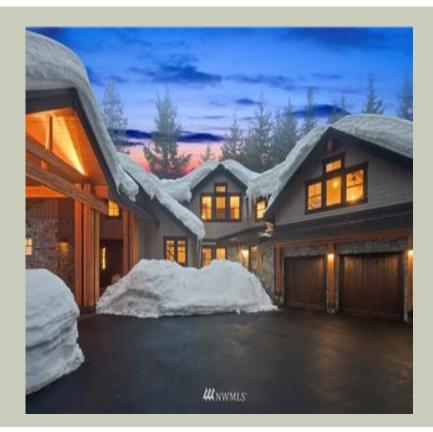

Total Area: **4234 Sq. Ft.** Garage Area: **955 Sq. Ft.** Garage Size: **3** Stories: **2** Bedrooms : **4** Full Baths : **5** Half Baths : **1** Width : **107`-0**" Depth : **79`-0**" Height : **25`-0**" Foundation : **Crawl Space** 





#### MAIN FLOOR



**UPPER FLOOR** 

#### PLAN DETAILS

#### **Area Summary**

# Total Area: 4234 Sq. Ft. Main Floor: 2457 Sq. Ft. Upper Floor: 1777 Sq. Ft. Garage Floor: 955 Sq. Ft.

#### **General Information**

 Stories:
 2

 Width:
 107`-0"

 Depth:
 79`-0"

 Height:
 25`-0"

## **Architectural Style**

Craftsman Lodge Shingle

#### Number of Rooms

Bedrooms:4Full Baths:5Half Baths:1

#### <u>Garage</u>

| Garage Size:          | 3      |
|-----------------------|--------|
| Garage Door Location: | Front  |
| Garage Type:          | Angled |

#### **Roof Pitches**

| Primary:   | 8:12 |
|------------|------|
| Secondary: | 4:12 |

#### **Wall Heights**

| Main:  | 9-0"         |
|--------|--------------|
| Upper: | <b>8-0</b> " |

#### **Foundation Type**

Crawl Space

#### **Roof