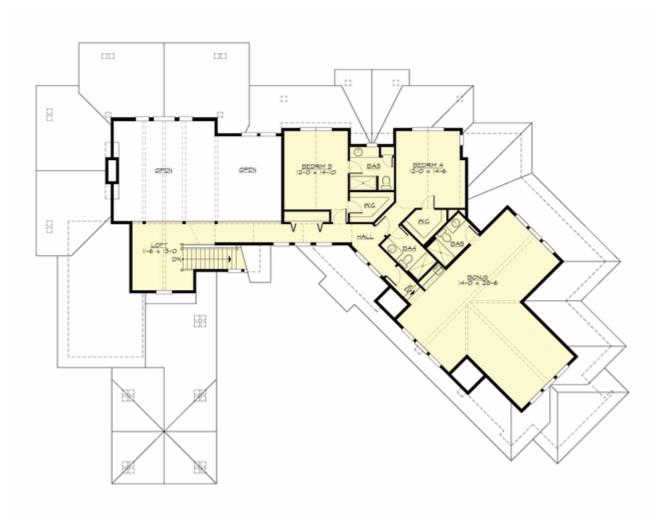

#### MAIN FLOOR

**UPPER FLOOR** 

# Total Area: 4234 Sq. Ft. Main Floor: 2457 Sq. Ft. Upper Floor: 1777 Sq. Ft. Garage Floor: 955 Sq. Ft.

#### **Design Features**

- Suncadia Collection
- Bonus Space @ & Upper Floor
- Den/Office
- Front and Rear Porch
- Great Room
- Laundry Room @ Main Floor
- Master Bedroom @ Main Floor Rear
- Craftsman House Plans
- Lodge House Plans
- Shingle House Plans
- View Lot (Rear) Plans
- Wide Lot House Plans