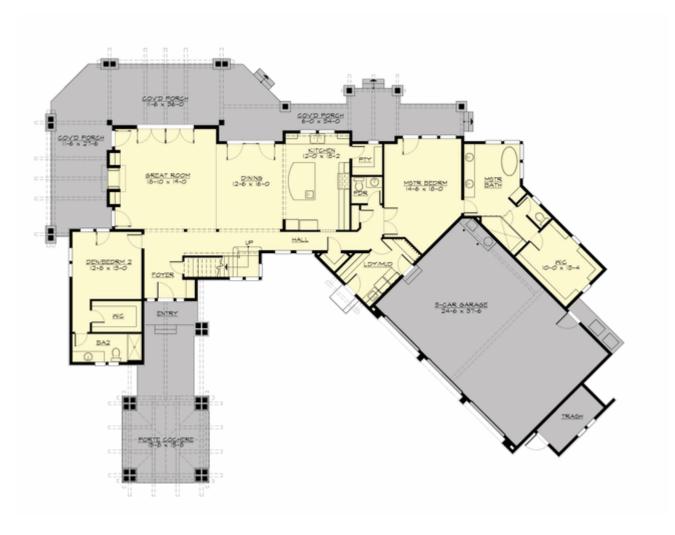

#### MAIN FLOOR

**UPPER FLOOR** 

# Total Area: 4234 Sq. Ft. Main Floor: 2457 Sq. Ft. Upper Floor: 1777 Sq. Ft. Garage Floor: 955 Sq. Ft.

#### **Design Features**

- Suncadia Collection
- Bonus Space @ & Upper Floor
- Den/Office
- Front and Rear Porch
- Great Room
- Laundry Room @ Main Floor
- Master Bedroom @ Main Floor Rear
- Craftsman House Plans
- Lodge House Plans
- Shingle House Plans
- View Lot (Rear) Plans
- Wide Lot House Plans