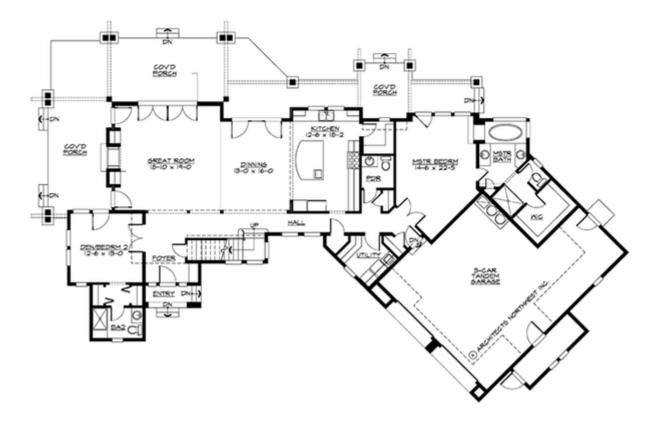

# Total Area: **3757 Sq. Ft.** Main Floor: **2228 Sq. Ft.** Upper Floor: **1529 Sq. Ft.** Garage Floor: **881 Sq. Ft.**

#### Number of Rooms

Bedrooms:5Full Baths:5Half Baths:1

#### <u>Garage</u>

| Garage Size:          | 3      |
|-----------------------|--------|
| Garage Door Location: | Front  |
| Garage Type:          | Angled |

#### **Design Features**

- Suncadia Collection
- Bonus Space @ & Upper Floor
- Den/Office
- Rear Porch
- Great Room
- Laundry Room @ Main Floor
- Master Bedroom @ Main Floor Rear
- Craftsman House Plans
- Lodge House Plans
- Shingle House Plans
- Vacation House Plans
- Wide Lot House Plans