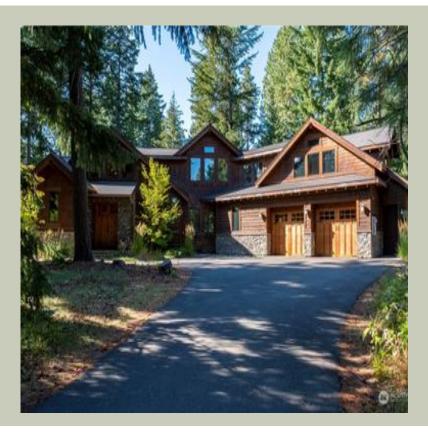

## **Architectural Style**

Craftsman Lodge Shingle

#### **Design Features**

- Suncadia Collection
- Bonus Space @ & Upper Floor
- Den/Office
- Rear Porch
- Great Room
- Laundry Room @ Main Floor
- Master Bedroom @ Main Floor Rear
- Craftsman House Plans
- Lodge House Plans
- Shingle House Plans
- Vacation House Plans
- Wide Lot House Plans