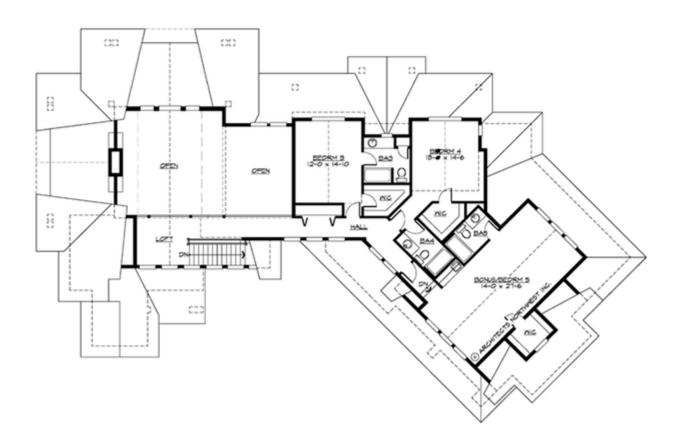

#### **UPPER FLOOR**

# Total Area: **3757 Sq. Ft.** Main Floor: **2228 Sq. Ft.** Upper Floor: **1529 Sq. Ft.** Garage Floor: **881 Sq. Ft.**

#### Number of Rooms

Bedrooms:5Full Baths:5Half Baths:1

#### **Design Features**

- Suncadia Collection
- Bonus Space @ & Upper Floor
- Den/Office
- Rear Porch
- Great Room
- Laundry Room @ Main Floor
- Master Bedroom @ Main Floor Rear
- Craftsman House Plans
- Lodge House Plans
- Shingle House Plans
- Vacation House Plans
- Wide Lot House Plans