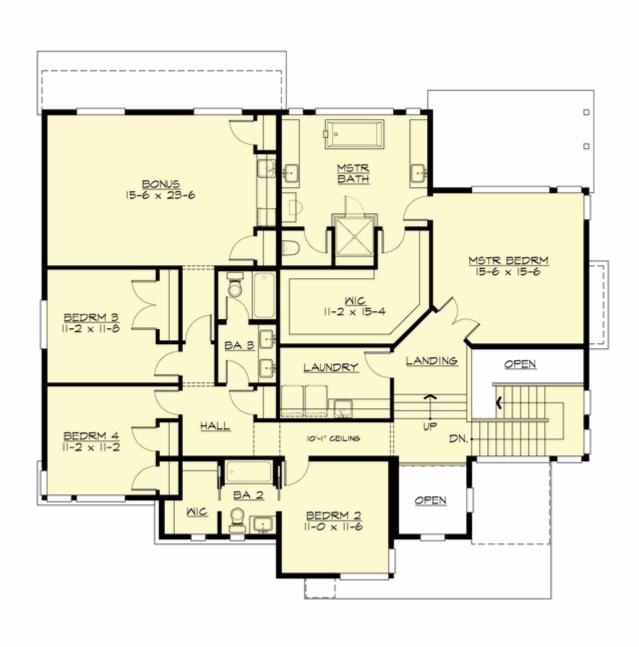

#### MAIN FLOOR

**UPPER FLOOR** 

# Total Area: **3702 Sq. Ft.** Main Floor: **1660 Sq. Ft.** Upper Floor: **2042 Sq. Ft.** Garage Floor: **685 Sq. Ft.**

#### **Design Features**

- Bonus Space @ & Upper Floor
- Den/Office
- Rear Porch
- Great Room
- Laundry Room @ & Upper Floor
- Master Bedroom @ Upper Floor Rear
- Contemporary Home Plans
- Modern Home Plans
- Prairie Home Plans
- View Lot (Rear) Plans
- Wide Lot House Plans