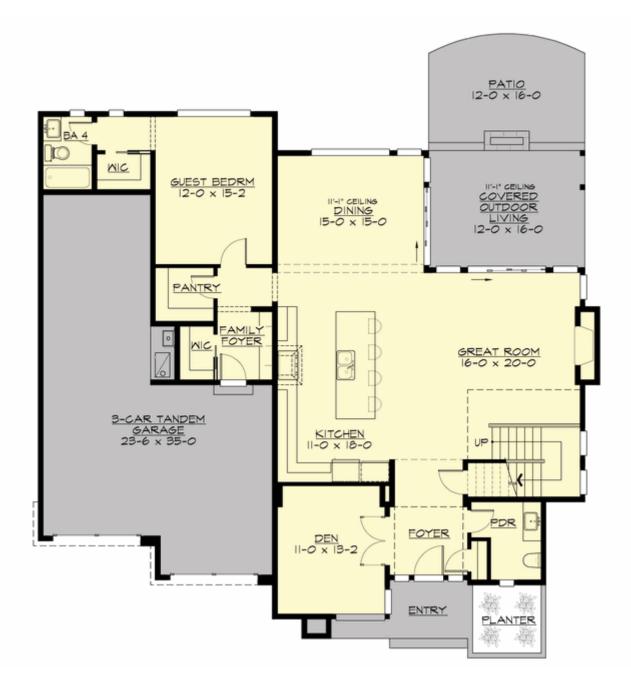

#### MAIN FLOOR

**UPPER FLOOR** 

# Total Area: **3702 Sq. Ft.** Main Floor: **1660 Sq. Ft.** Upper Floor: **2042 Sq. Ft.** Garage Floor: **685 Sq. Ft.**

#### **Design Features**

- Bonus Space @ & Upper Floor
- Den/Office
- Rear Porch
- Great Room
- Laundry Room @ & Upper Floor
- Master Bedroom @ Upper Floor Rear
- Contemporary Home Plans
- Modern Home Plans
- Prairie Home Plans
- View Lot (Rear) Plans
- Wide Lot House Plans