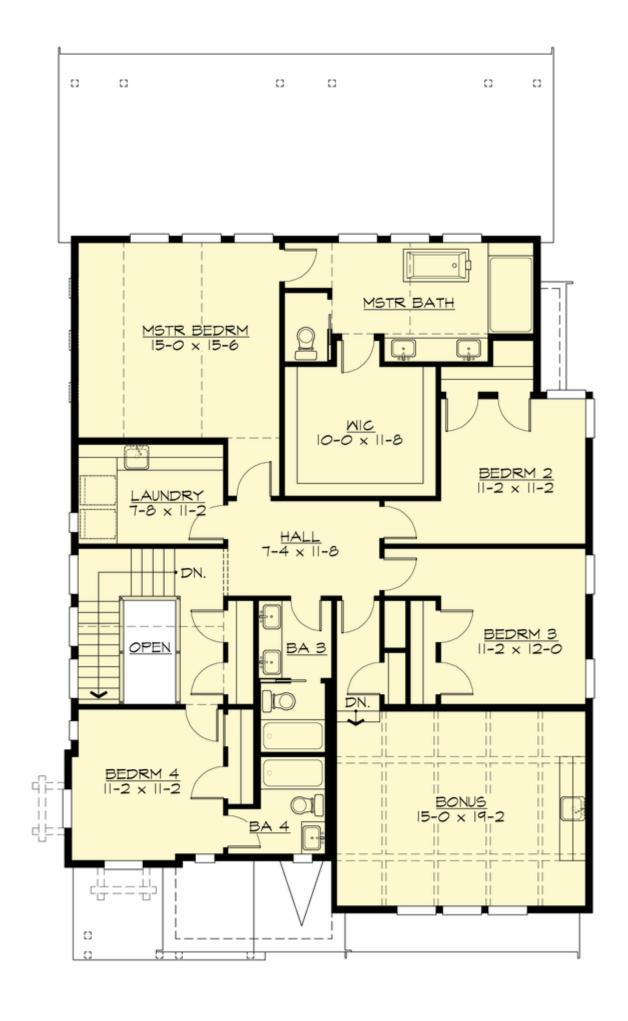

MAIN FLOOR

**UPPER FLOOR** 

# Total Area: 3298 Sq. Ft. Main Floor: 1437 Sq. Ft. Upper Floor: 1861 Sq. Ft. Garage Floor: 598 Sq. Ft.

#### **Design Features**

- Bonus Space @ & Upper Floor
- Den/Office
- Front and Rear Porch
- Great Room
- Laundry Room @ & Upper Floor
- Master Bedroom @ Upper Floor Rear
- Country House Plans
- Farmhouse Home Plans
- Modern Home Plans
- Narrow Lot House Plans
- View Lot (Rear) Plans