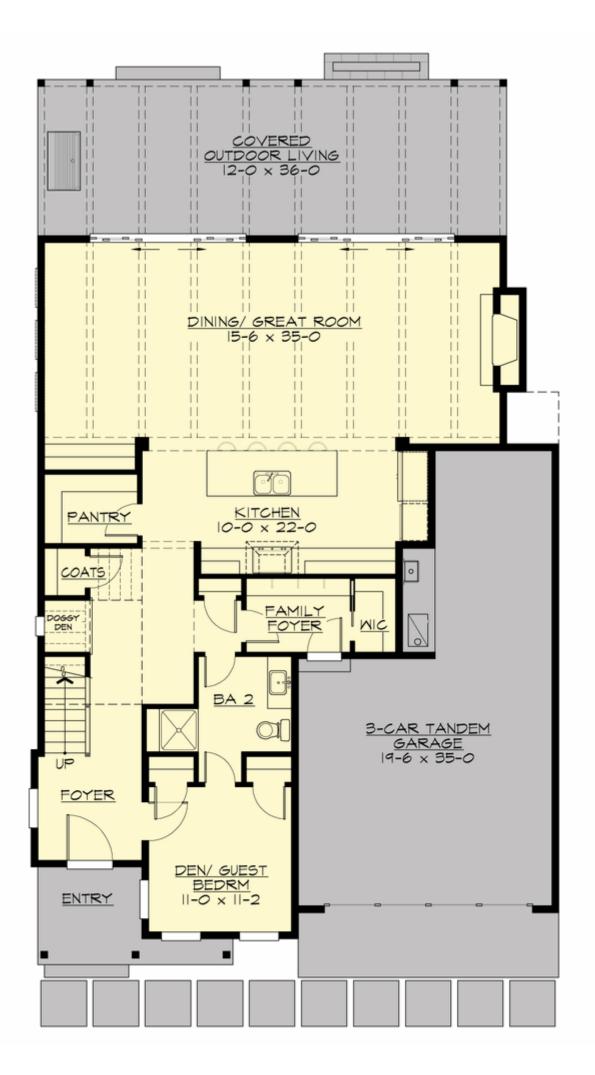

MAIN FLOOR

**UPPER FLOOR** 

# Total Area: 3298 Sq. Ft. Main Floor: 1437 Sq. Ft. Upper Floor: 1861 Sq. Ft. Garage Floor: 598 Sq. Ft.

#### **Design Features**

- Bonus Space @ & Upper Floor
- Den/Office
- Front and Rear Porch
- Great Room
- Laundry Room @ & Upper Floor
- Master Bedroom @ Upper Floor Rear
- Country House Plans
- Farmhouse Home Plans
- Modern Home Plans
- Narrow Lot House Plans
- View Lot (Rear) Plans