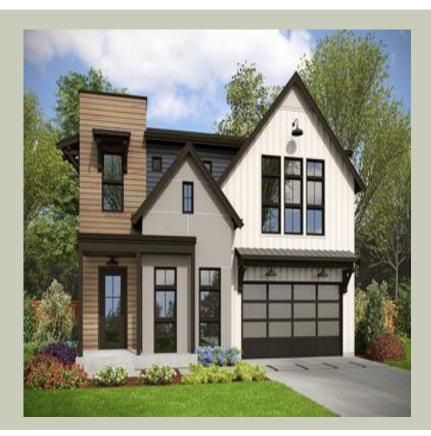

# **Architectural Style**

Country Farmhouse Modern

#### **Design Features**

- Bonus Space @ & Upper Floor
- Den/Office
- Front and Rear Porch
- Great Room
- Laundry Room @ & Upper Floor
- Master Bedroom @ Upper Floor Rear
- Country House Plans
- Farmhouse Home Plans
- Modern Home Plans
- Narrow Lot House Plans
- View Lot (Rear) Plans