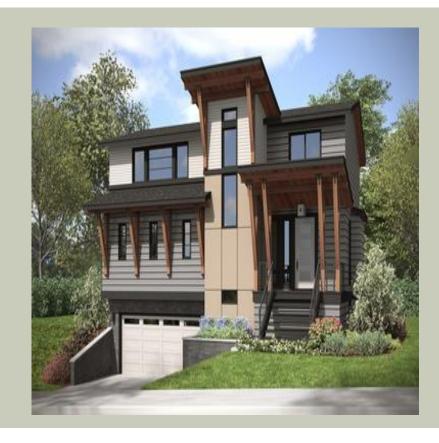

Total Area: **2958 Sq. Ft.** Garage Area: **520 Sq. Ft.** 

Garage Size: 2
Stories: 3
Bedrooms: 4
Full Baths: 3
Half Baths: 1
Width: 40`-0"
Depth: 42`-6"
Height: 23`-6"

Foundation: Basement

### **Area Summary**

Total Area: 2958 Sq. Ft.

Main Floor: 994 Sq. Ft.

Upper Floor: 965 Sq. Ft.

Lower Floor: 999 Sq. Ft.

Garage Floor: 520 Sq. Ft.

#### **General Information**

Stories: 3

Width: 40`-0"
Depth: 42`-6"
Height: 23`-6"

# **Architectural Style**

Contemporary

Modern

Northwest

# **Garage**

Garage Size: 2
Garage Door Location: Front
Garage Type: Under

### **Roof Pitches**

Primary: **4:12** Secondary: **3:12** 

### **Wall Heights**

Main: 9-0"
Upper: 8-0"
Lower: 9-0"

### **Foundation Type**

Daylight Basement

# **Roof Framing**

Combination

# **Design Features**

- Bonus Space @ & Lower Floor
- Rear Porch
- Great Room
- Laundry Room @ & Lower Floor
- Master Bedroom @ Upper Floor Rear
- Contemporary Home Plans
- Modern Home Plans
- Northwest Floor Plans