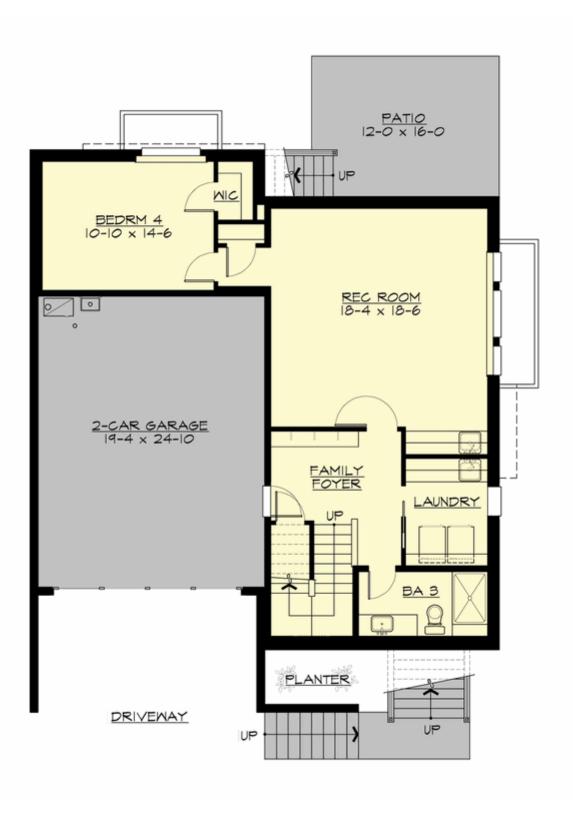

#### **LOWER FLOOR**

### **Area Summary**

Total Area: 2958 Sq. Ft.

Main Floor: 994 Sq. Ft.

Upper Floor: 965 Sq. Ft.

Lower Floor: 999 Sq. Ft.

Garage Floor: 520 Sq. Ft.

# **Garage**

Garage Size: 2
Garage Door Location: Front
Garage Type: Under

# **Design Features**

- Bonus Space @ & Lower Floor
- Rear Porch
- Great Room
- Laundry Room @ & Lower Floor
- Master Bedroom @ Upper Floor Rear
- Contemporary Home Plans
- Modern Home Plans
- Northwest Floor Plans