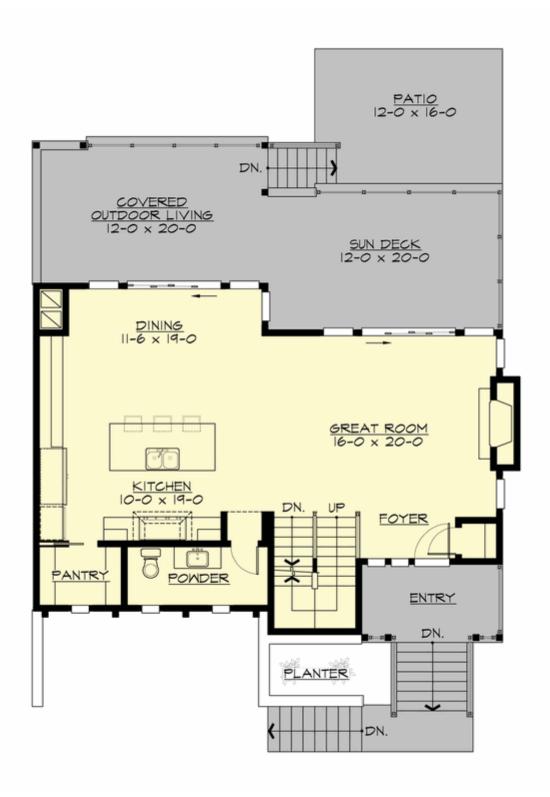

#### **MAIN FLOOR**

### **Area Summary**

Total Area: 2958 Sq. Ft.

Main Floor: 994 Sq. Ft.

Upper Floor: 965 Sq. Ft.

Lower Floor: 999 Sq. Ft.

Garage Floor: 520 Sq. Ft.

# **Design Features**

- Bonus Space @ & Lower Floor
- Rear Porch
- Great Room
- Laundry Room @ & Lower Floor
- Master Bedroom @ Upper Floor Rear
- Contemporary Home Plans
- Modern Home Plans
- Northwest Floor Plans