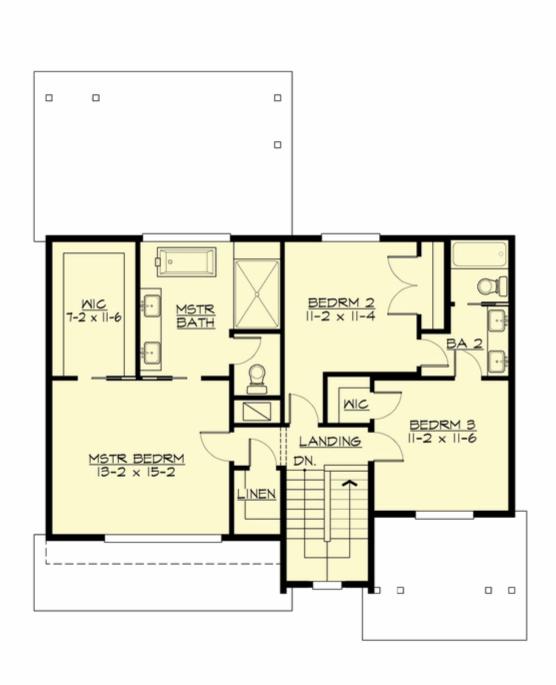

#### **UPPER FLOOR**

### **Area Summary**

Total Area: 2958 Sq. Ft.

Main Floor: 994 Sq. Ft.

Upper Floor: 965 Sq. Ft.

Lower Floor: 999 Sq. Ft.

Garage Floor: 520 Sq. Ft.

### **Number of Rooms**

Bedrooms: 4
Full Baths: 3
Half Baths: 1

# **Design Features**

- Bonus Space @ & Lower Floor
- Rear Porch
- Great Room
- Laundry Room @ & Lower Floor
- Master Bedroom @ Upper Floor Rear
- Contemporary Home Plans
- Modern Home Plans
- Northwest Floor Plans