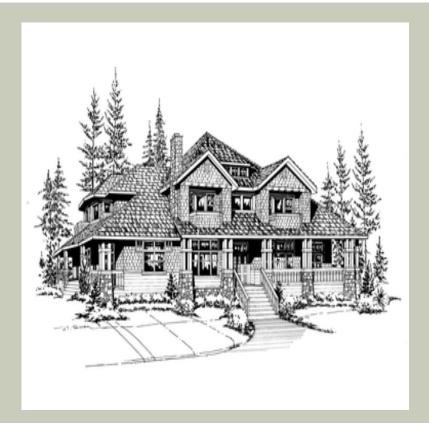

# **Architectural Style**

Craftsman Lodge Northwest

### **Design Features**

- Bonus Space @ & Upper Floor
- Den/Office
- Wrap-Around Porch
- Great Room
- Laundry Room @ Main Floor
- Master Bedroom @ Upper Floor Front
- Craftsman House Plans
- Lodge House Plans
- Northwest Floor Plans
- Wide Lot House Plans