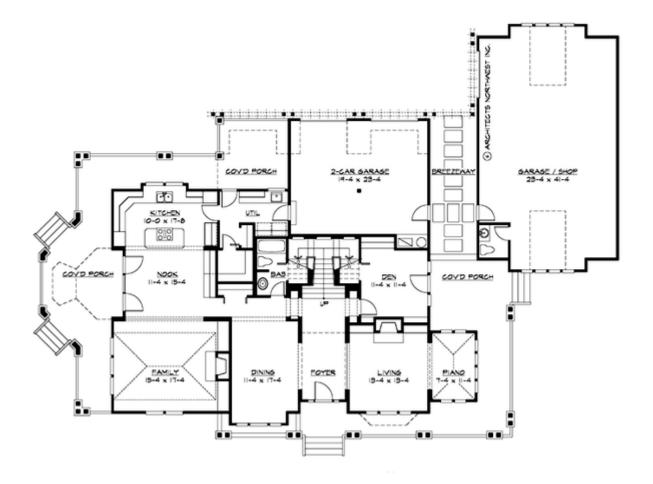

#### MAIN FLOOR

#### **Area Summary**

| Total Area:   | 3650 Sq. Ft. |
|---------------|--------------|
| Main Floor:   | 1900 Sq. Ft. |
| Upper Floor:  | 1750 Sq. Ft. |
| Garage Floor: | 1460 Sq. Ft. |

# Number of Rooms

Bedrooms:3Full Baths:3Half Baths:1

### <u>Garage</u>

Garage Size: Garage Door Location:

### **Design Features**

- Bonus Space @ & Upper Floor
- Den/Office
- Wrap-Around Porch
- Great Room
- Laundry Room @ Main Floor
- Master Bedroom @ Upper Floor Front
- Craftsman House Plans
- Lodge House Plans
- Northwest Floor Plans
- Wide Lot House Plans