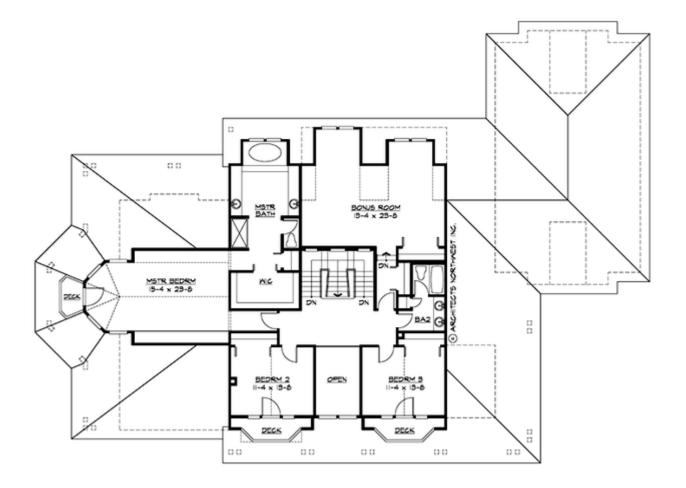

#### **UPPER FLOOR**

#### **Area Summary**

| Total Area:   | 3650 Sq. Ft. |
|---------------|--------------|
| Main Floor:   | 1900 Sq. Ft. |
| Upper Floor:  | 1750 Sq. Ft. |
| Garage Floor: | 1460 Sq. Ft. |

# Number of Rooms

Bedrooms:3Full Baths:3Half Baths:1

### **Design Features**

- Bonus Space @ & Upper Floor
- Den/Office
- Wrap-Around Porch
- Great Room
- Laundry Room @ Main Floor
- Master Bedroom @ Upper Floor Front
- Craftsman House Plans
- Lodge House Plans
- Northwest Floor Plans
- Wide Lot House Plans