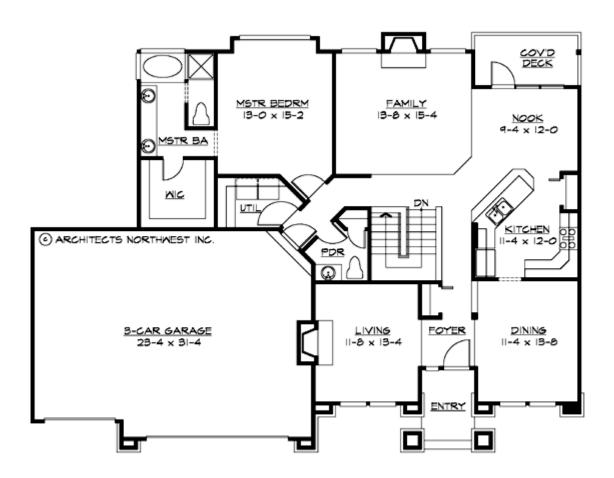

#### **MAIN FLOOR**

### **Area Summary**

Total Area: 2615 Sq. Ft.

Main Floor: 1550 Sq. Ft.

Lower Floor: 1065 Sq. Ft.

Garage Floor: 735 Sq. Ft.