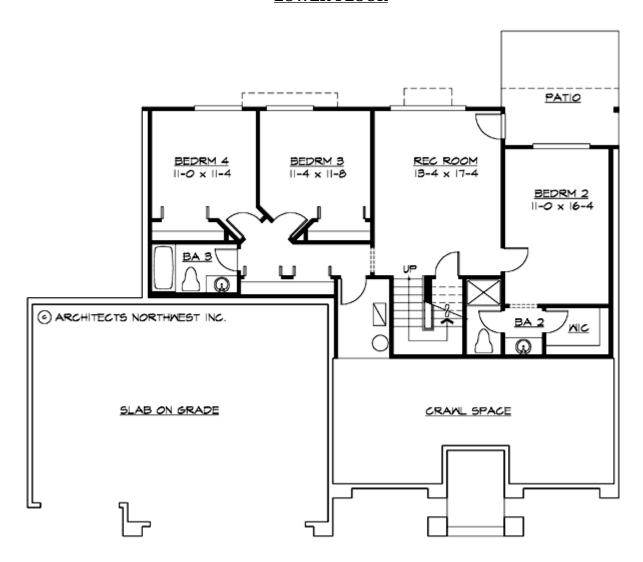

#### **LOWER FLOOR**

### **Area Summary**

Total Area: 2615 Sq. Ft.

Main Floor: 1550 Sq. Ft.

Lower Floor: 1065 Sq. Ft.

Garage Floor: 735 Sq. Ft.