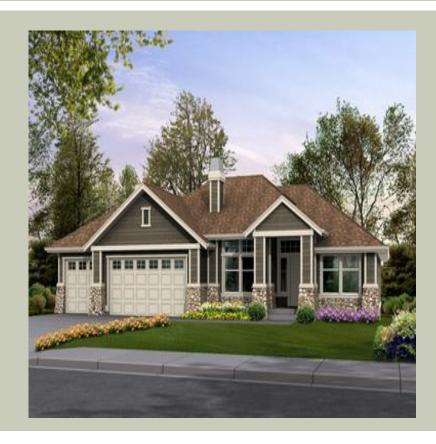

Total Area: **2615 Sq. Ft.** Garage Area: **735 Sq. Ft.** 

Garage Size: 3
Stories: 2
Bedrooms: 4
Full Baths: 3
Half Baths: 1
Width: 62`-0"
Depth: 47`-0"
Height: 20`-6"

Foundation: Basement



#### **MAIN FLOOR**



#### **LOWER FLOOR**



#### **PLAN DETAILS**

### **Area Summary**

Total Area: 2615 Sq. Ft.

Main Floor: 1550 Sq. Ft.

Lower Floor: 1065 Sq. Ft.

Garage Floor: 735 Sq. Ft.

#### **General Information**

Stories: 2

Width: **62`-0"**Depth: **47`-0"**Height: **20`-6"** 

# **Architectural Style**

Craftsman Northwest Ranch

### **Number of Rooms**

Bedrooms: 4
Full Baths: 3
Half Baths: 1

# **Garage**

Garage Size: 3

Garage Door Location: Front

## **Roof Pitches**

Primary: **6:12** Secondary: **8:12** 

# **Wall Heights**

Main: **10-0**" Lower: **8-0**"

# **Foundation Type**

Daylight Basement

### **Roof Framing**

Trusses

#### **Floor Load**

Live (lbs): **40 PSF**Dead (lbs): **10 PSF** 

#### **Roof Load**

Live (lbs): 25 PSF
Dead (lbs): 15 PSF
Wind: 85 MP