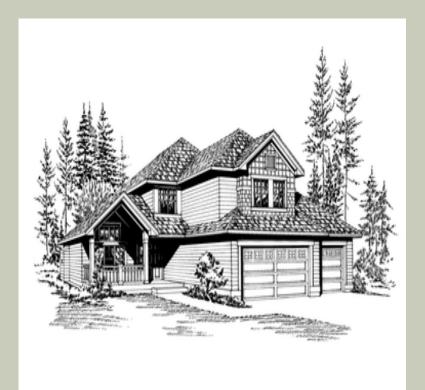

## **Architectural Style**

Craftsman Northwest Traditional

#### **Design Features**

- Bonus Space @ & Upper Floor
- Front Porch
- Great Room
- Laundry Room @ & Upper Floor
- Master Bedroom @ Upper Floor Rear
- Craftsman House Plans
- Northwest Floor Plans
- Traditional House Plans
- Narrow Lot House Plans
- Small House Plans