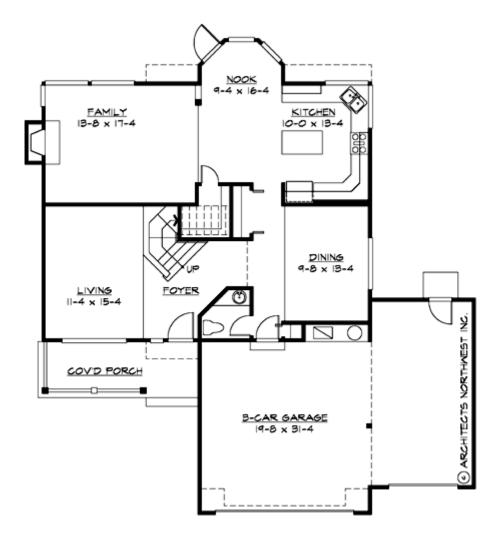

MAIN FLOOR

**UPPER FLOOR** 

# Total Area: 2195 Sq. Ft. Main Floor: 1165 Sq. Ft. Upper Floor: 1030 Sq. Ft. Garage Floor: 664 Sq. Ft.

#### **Design Features**

- Bonus Space @ & Upper Floor
- Front Porch
- Great Room
- Laundry Room @ & Upper Floor
- Master Bedroom @ Upper Floor Rear
- Craftsman House Plans
- Northwest Floor Plans
- Traditional House Plans
- Narrow Lot House Plans
- Small House Plans