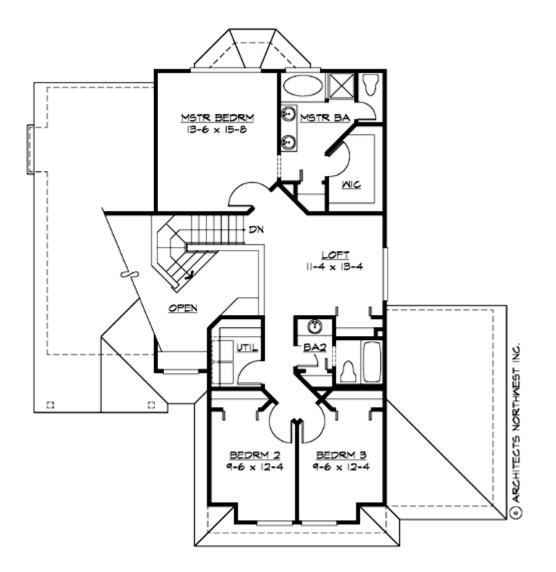

MAIN FLOOR

**UPPER FLOOR** 

# Total Area: 2195 Sq. Ft. Main Floor: 1165 Sq. Ft. Upper Floor: 1030 Sq. Ft. Garage Floor: 664 Sq. Ft.

#### **Design Features**

- Bonus Space @ & Upper Floor
- Front Porch
- Great Room
- Laundry Room @ & Upper Floor
- Master Bedroom @ Upper Floor Rear
- Craftsman House Plans
- Northwest Floor Plans
- Traditional House Plans
- Narrow Lot House Plans
- Small House Plans