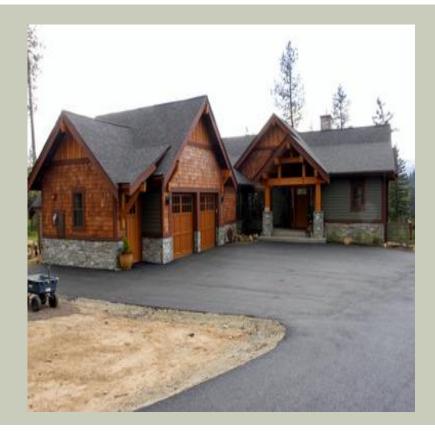

# **Architectural Style**

Lodge Mountain Shingle

#### **Design Features**

- Best Selling Plans
- Suncadia Collection
- Bonus Space @ & Lower Floor
- Front and Rear Porch
- Great Room
- Laundry Room @ Main Floor
- Master Bedroom @ Main Floor Rear
- Lodge House Plans
- Mountain House Plans
- Shingle House Plans
- Vacation House Plans
- View Lot (Rear) Plans