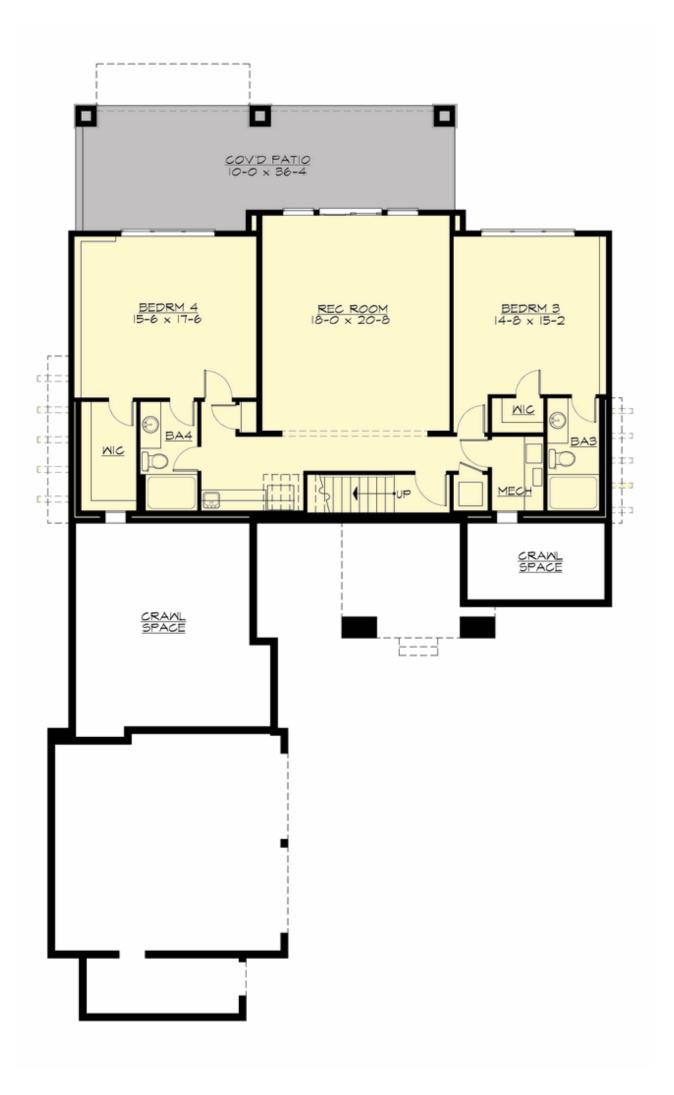

MAIN FLOOR

**LOWER FLOOR** 

# Total Area: 3657 Sq. Ft. Main Floor: 2043 Sq. Ft. Lower Floor: 1614 Sq. Ft. Garage Floor: 564 Sq. Ft.