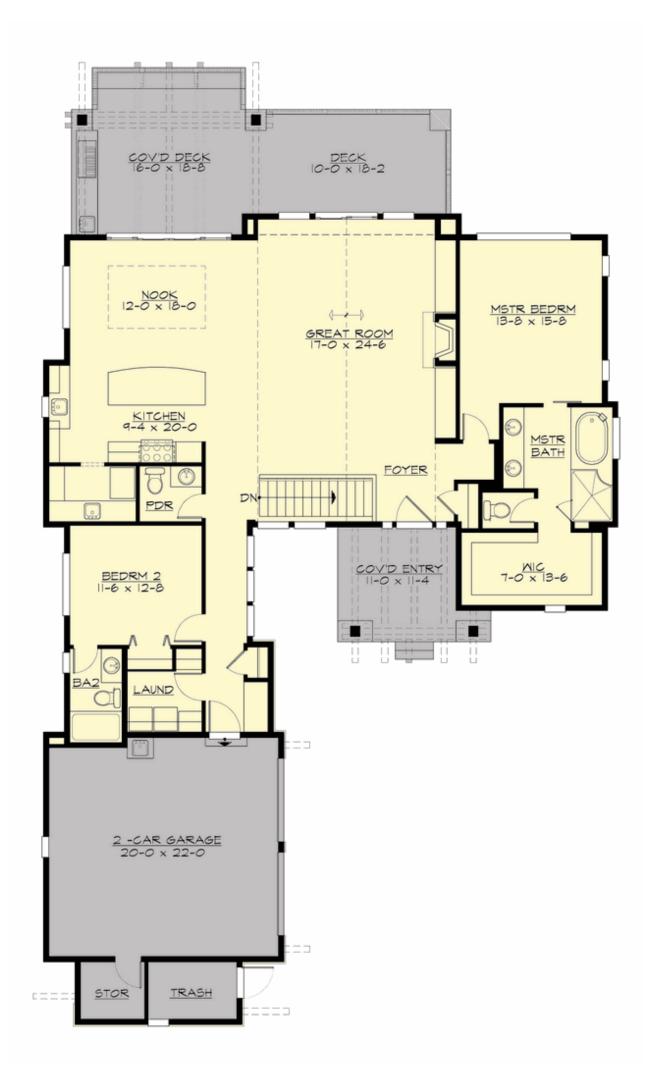

MAIN FLOOR

**LOWER FLOOR** 

# Total Area: 3657 Sq. Ft. Main Floor: 2043 Sq. Ft. Lower Floor: 1614 Sq. Ft. Garage Floor: 564 Sq. Ft.