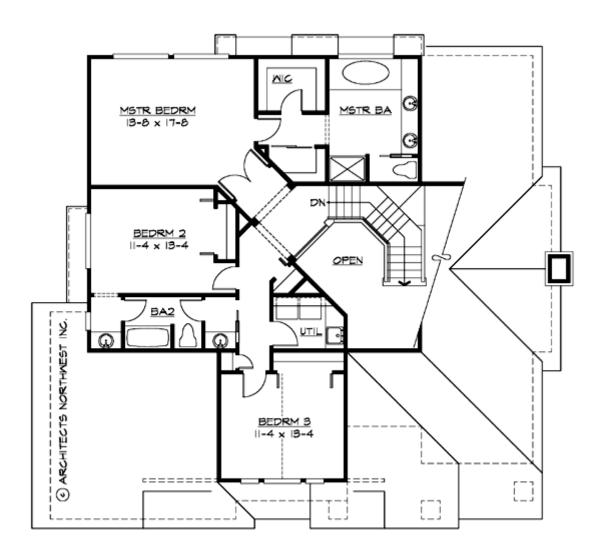

#### **UPPER FLOOR**

#### **Area Summary**

Total Area: 2750 Sq. Ft.

Main Floor: 1595 Sq. Ft.

Upper Floor: 1155 Sq. Ft.

Garage Floor: 680 Sq. Ft.

#### **Number of Rooms**

Bedrooms: 3
Full Baths: 2
Half Baths: 1

### **Design Features**

- Den/Office
- Great Room
- Laundry Room @ & Upper Floor
- Master Bedroom @ Upper Floor Rear
- Craftsman House Plans
- Northwest Floor Plans
- Shingle House Plans
- Small House Plans
- View Lot (Rear) Plans