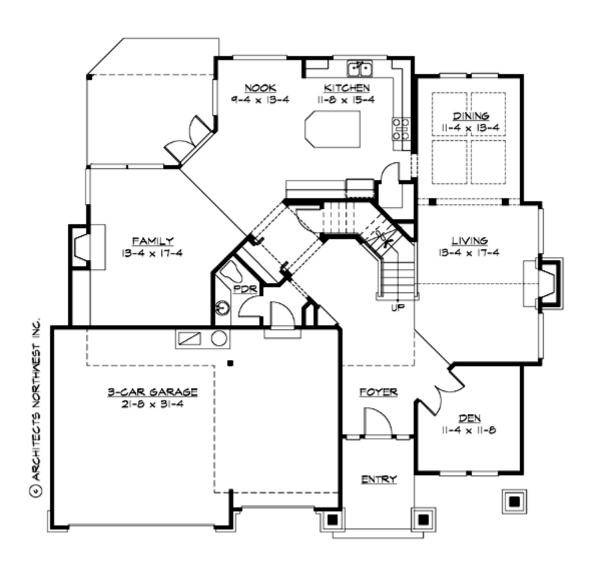

#### **MAIN FLOOR**

#### **Area Summary**

Total Area: 2750 Sq. Ft.

Main Floor: 1595 Sq. Ft.

Upper Floor: 1155 Sq. Ft.

Garage Floor: 680 Sq. Ft.

### **Design Features**

- Den/Office
- Great Room
- Laundry Room @ & Upper Floor
- Master Bedroom @ Upper Floor Rear
- Craftsman House Plans
- Northwest Floor Plans
- Shingle House Plans
- Small House Plans
- View Lot (Rear) Plans