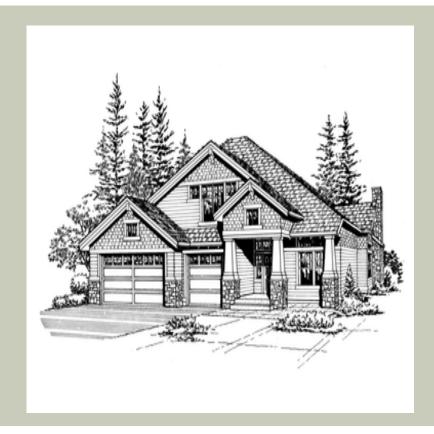

### **Architectural Style**

Craftsman Northwest Shingle

### **Garage**

Garage Size: 3
Garage Door Location: Front