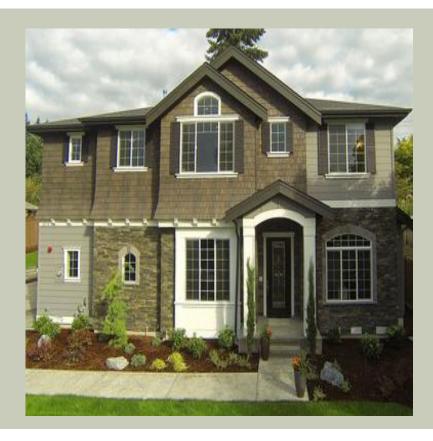

## **Architectural Style**

Craftsman Northwest Shingle

Total Area: **3815 Sq. Ft.** Garage Area: **662 Sq. Ft.** 

Garage Size: 3
Stories: 2
Bedrooms: 4
Full Baths: 2
Half Baths: 1
Width: 56`-0"
Depth: 62`-0"
Height: 29`-6"

Foundation: Crawl Space