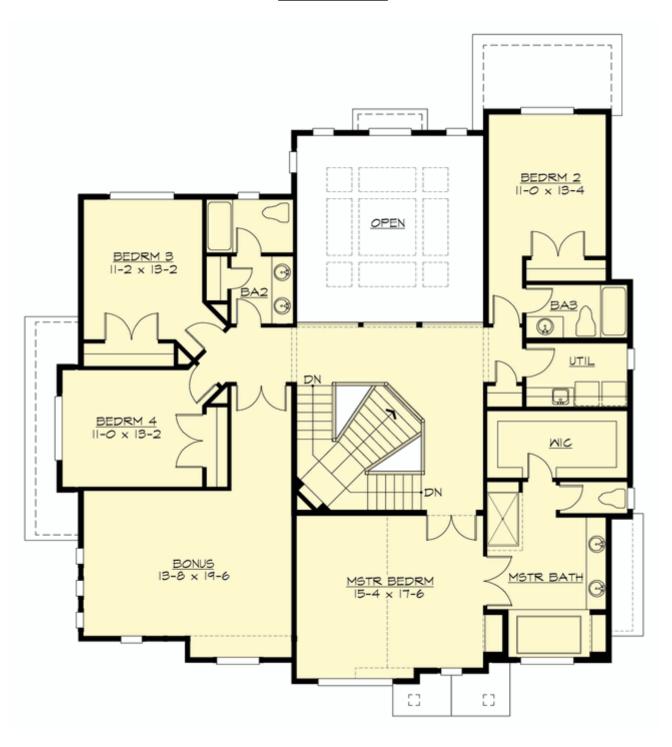

#### **UPPER FLOOR**

#### **Area Summary**

Total Area: 3815 Sq. Ft.

Main Floor: 1778 Sq. Ft.

Upper Floor: 2037 Sq. Ft.

Garage Floor: 662 Sq. Ft.

## **Design Features**

- Bonus Space @ & Upper Floor
- Den/Office
- Front and Rear Porch
- Great Room
- Laundry Room @ & Upper Floor
- Master Bedroom @ Upper Floor Front
- Craftsman House Plans
- Northwest Floor Plans
- Shingle House Plans