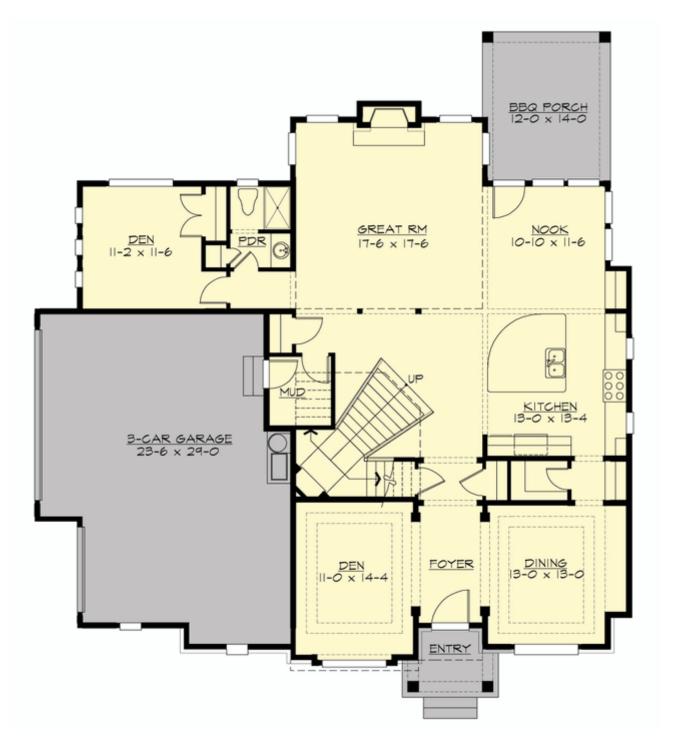

#### **MAIN FLOOR**

#### **Area Summary**

Total Area: 3815 Sq. Ft.

Main Floor: 1778 Sq. Ft.

Upper Floor: 2037 Sq. Ft.

Garage Floor: 662 Sq. Ft.

## **Design Features**

- Bonus Space @ & Upper Floor
- Den/Office
- Front and Rear Porch
- Great Room
- Laundry Room @ & Upper Floor
- Master Bedroom @ Upper Floor Front
- Craftsman House Plans
- Northwest Floor Plans
- Shingle House Plans