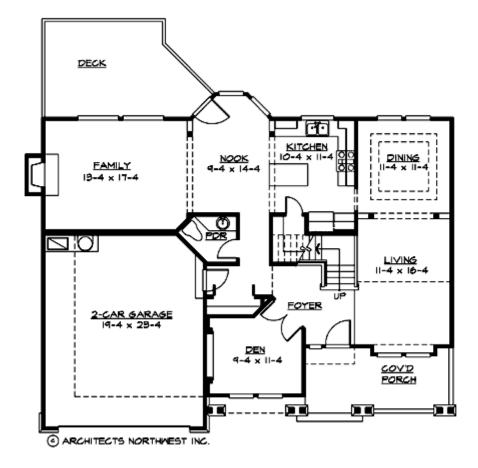

#### MAIN FLOOR

#### **Area Summary**

| Total Area:   | 3577 Sq. Ft. |
|---------------|--------------|
| Main Floor:   | 1240 Sq. Ft. |
| Upper Floor:  | 1152 Sq. Ft. |
| Lower Floor:  | 1185 Sq. Ft. |
| Garage Floor: | 487 Sq. Ft.  |