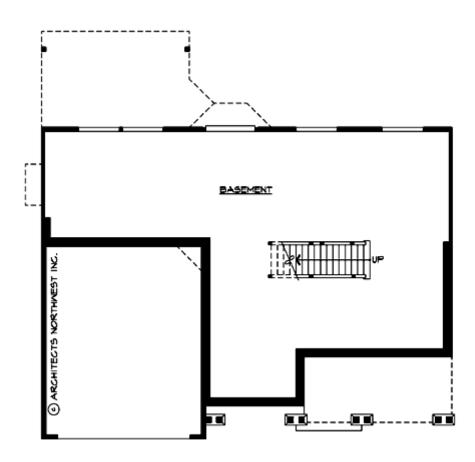

#### **UPPER FLOOR**

**LOWER FLOOR** 

#### **Area Summary**

| Total Area:   | 3577 Sq. Ft. |
|---------------|--------------|
| Main Floor:   | 1240 Sq. Ft. |
| Upper Floor:  | 1152 Sq. Ft. |
| Lower Floor:  | 1185 Sq. Ft. |
| Garage Floor: | 487 Sq. Ft.  |