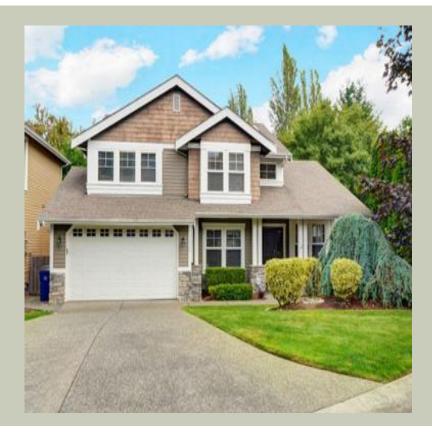

### **Architectural Style**

Craftsman Farmhouse Northwest

Total Area: **3577 Sq. Ft.** Garage Area: **487 Sq. Ft.** Garage Size: **2** Stories: **3** Bedrooms : **3** Full Baths : **2** Half Baths : **1** Width : **50`-0**" Depth : **41`-0**" Height : **25`-0**" Foundation : **Basement** 