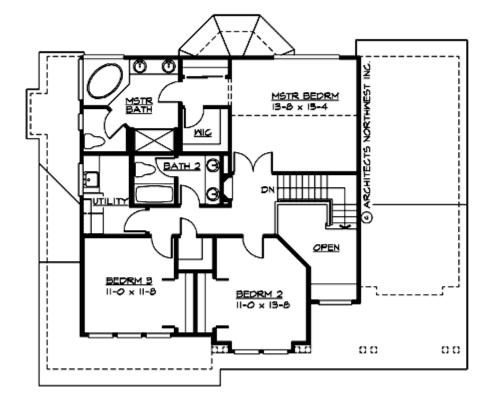

#### **UPPER FLOOR**

**LOWER FLOOR** 

#### **Area Summary**

| Total Area:   | 3577 Sq. Ft. |
|---------------|--------------|
| Main Floor:   | 1240 Sq. Ft. |
| Upper Floor:  | 1152 Sq. Ft. |
| Lower Floor:  | 1185 Sq. Ft. |
| Garage Floor: | 487 Sq. Ft.  |