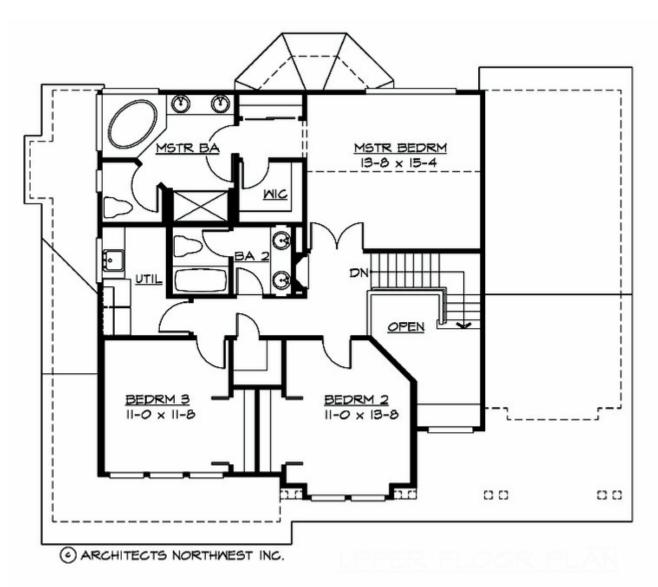

#### **UPPER FLOOR**

#### **Area Summary**

Total Area: 2250 Sq. Ft.

Main Floor: 1230 Sq. Ft.

Upper Floor: 1020 Sq. Ft.

Garage Floor: 487 Sq. Ft.

### **Number of Rooms**

Bedrooms: 3
Full Baths: 2
Half Baths: 1

### **Design Features**

- Den/Office
- Front Porch
- Great Room
- Laundry Room @ & Upper Floor
- Master Bedroom @ Upper Floor Rear
- Craftsman House Plans
- Farmhouse Home Plans
- Northwest Floor Plans
- Narrow Lot House Plans
- Small House Plans