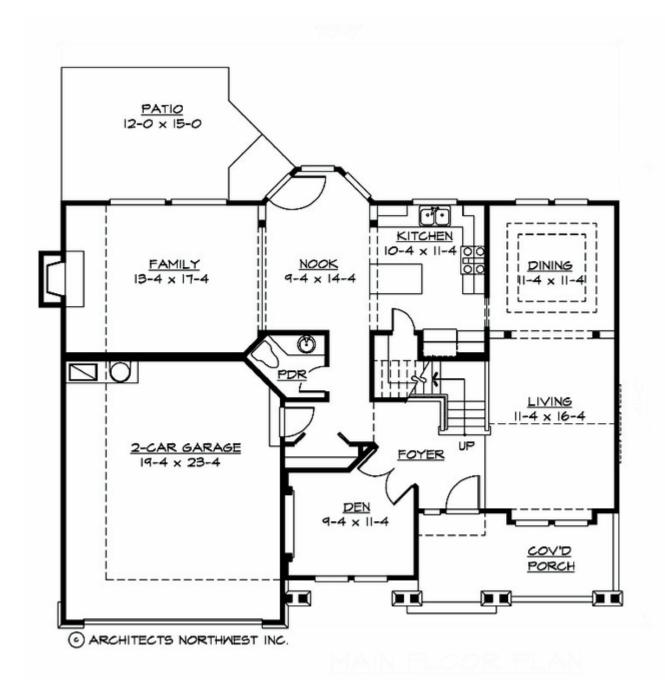

#### **MAIN FLOOR**

#### **Area Summary**

Total Area: 2250 Sq. Ft.

Main Floor: 1230 Sq. Ft.

Upper Floor: 1020 Sq. Ft.

Garage Floor: 487 Sq. Ft.

### **Design Features**

- Den/Office
- Front Porch
- Great Room
- Laundry Room @ & Upper Floor
- Master Bedroom @ Upper Floor Rear
- Craftsman House Plans
- Farmhouse Home Plans
- Northwest Floor Plans
- Narrow Lot House Plans
- Small House Plans