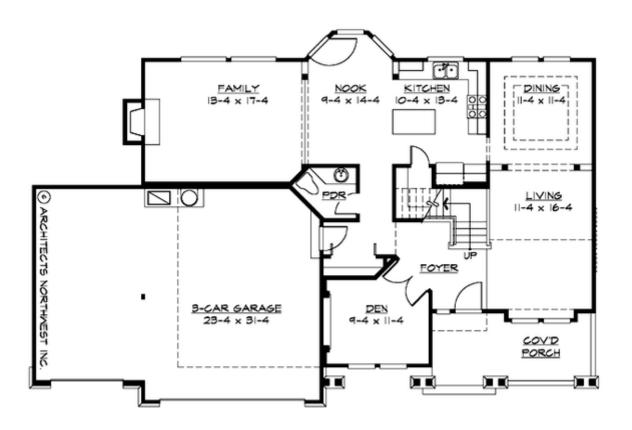

#### **MAIN FLOOR**

#### **Area Summary**

Total Area: 2250 Sq. Ft.

Main Floor: 1230 Sq. Ft.

Upper Floor: 1020 Sq. Ft.

Garage Floor: 730 Sq. Ft.

#### **Design Features**

- Den/Office
- Front Porch
- Great Room
- Laundry Room @ & Upper Floor
- Master Bedroom @ Upper Floor Rear
- Craftsman House Plans
- Farmhouse Home Plans
- Northwest Floor Plans
- Small House Plans
- View Lot (Rear) Plans