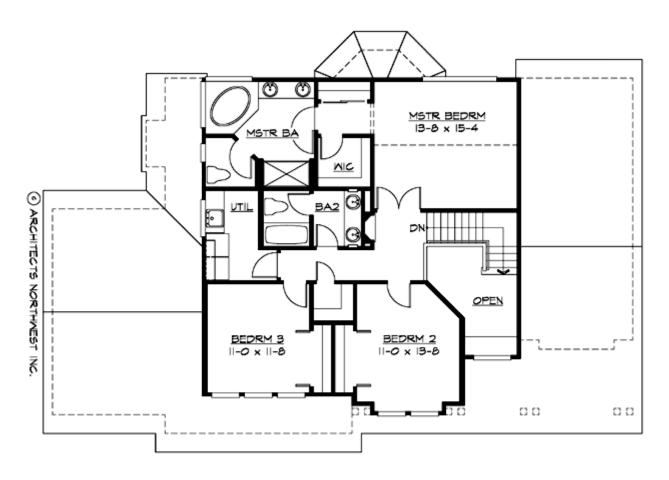

#### **UPPER FLOOR**

#### **Area Summary**

Total Area: 2250 Sq. Ft.

Main Floor: 1230 Sq. Ft.

Upper Floor: 1020 Sq. Ft.

Garage Floor: 730 Sq. Ft.

#### **Number of Rooms**

Bedrooms: 3
Full Baths: 2
Half Baths: 1

#### **Design Features**

- Den/Office
- Front Porch
- Great Room
- Laundry Room @ & Upper Floor
- Master Bedroom @ Upper Floor Rear
- Craftsman House Plans
- Farmhouse Home Plans
- Northwest Floor Plans
- Small House Plans
- View Lot (Rear) Plans