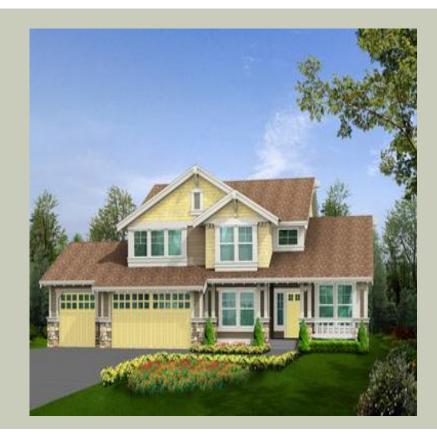

## **KETTLE CREEK - M2250A3F-0**

Total Area: **2250 Sq. Ft.** Garage Area: **730 Sq. Ft.** 

Garage Size: 3
Stories: 2
Bedrooms: 3
Full Baths: 2
Half Baths: 1
Width: 62`-0"
Depth: 41`-0"
Height: 25`-0"

Foundation: Crawl Space

## **Architectural Style**

Craftsman Farmhouse Northwest