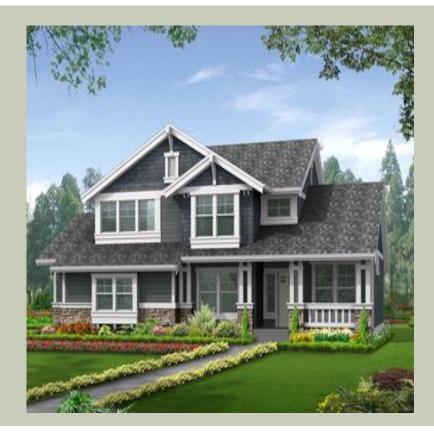

Total Area: **2250 Sq. Ft.** Garage Area: **555 Sq. Ft.** Garage Size: **2** Stories: **2** Bedrooms : **3** Full Baths : **2** Half Baths : **1** Width : **54`-0**" Depth : **41`-0**" Height : **25`-0**" Foundation : **Crawl Space** 



#### MAIN FLOOR



#### **UPPER FLOOR**



#### PLAN DETAILS

#### **Area Summary**

# Total Area: **2250 Sq. Ft.** Main Floor: **1230 Sq. Ft.** Upper Floor: **1020 Sq. Ft.** Garage Floor: **555 Sq. Ft.**

## **General Information**

 Stories:
 2

 Width:
 54`-0"

 Depth:
 41`-0"

 Height:
 25`-0"

## **Architectural Style**

Craftsman Farmhouse Northwest

#### Number of Rooms

Bedrooms:3Full Baths:2Half Baths:1

#### <u>Garage</u>

Garage Size: Garage Door Location:

#### 2 Side

#### **Roof Pitches**

Primary:

6:12

#### **Wall Heights**

| Main:  | 8-0" |
|--------|------|
| Upper: | 8-0" |

#### **Foundation Type**

Crawl Space

#### **Roof Framing**

Trusses

## **Floor Load**

| Live (lbs): | <b>40 PSF</b> |
|-------------|---------------|
| Dead (lbs): | 10 PSF        |

#### **R