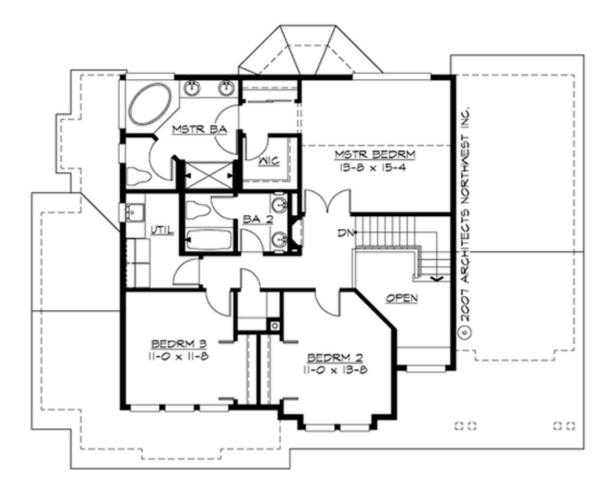

#### **UPPER FLOOR**

# Total Area: **2250 Sq. Ft.** Main Floor: **1230 Sq. Ft.** Upper Floor: **1020 Sq. Ft.** Garage Floor: **555 Sq. Ft.**

#### Number of Rooms

Bedrooms:3Full Baths:2Half Baths:1