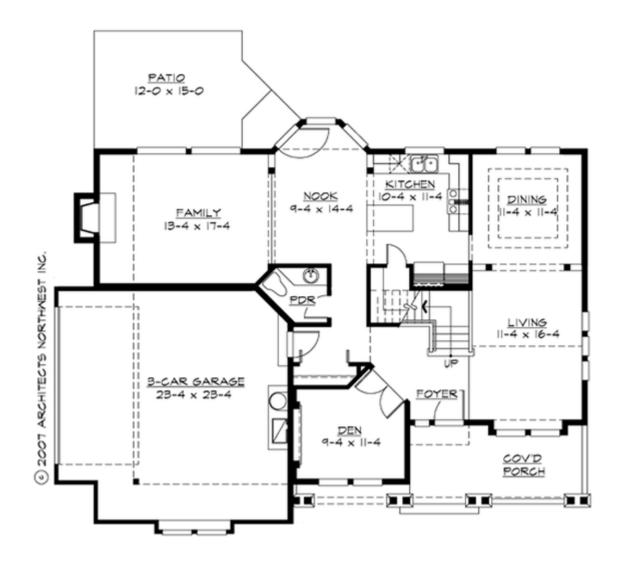

#### MAIN FLOOR

# Total Area: **2250 Sq. Ft.** Main Floor: **1230 Sq. Ft.** Upper Floor: **1020 Sq. Ft.** Garage Floor: **555 Sq. Ft.**

#### **Design Features**

- Den/Office
- Front Porch
- Great Room
- Laundry Room @ & Upper Floor
- Master Bedroom @ Upper Floor Rear
- Craftsman House Plans
- Farmhouse Home Plans
- Northwest Floor Plans
- View Lot (Rear) Plans