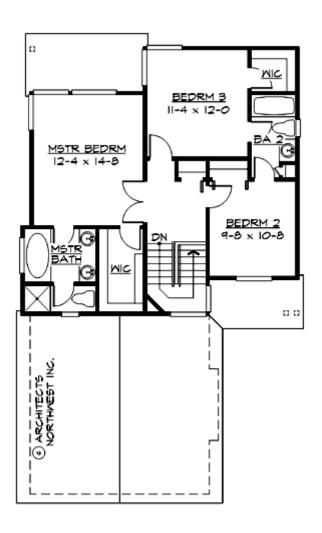

#### **UPPER FLOOR**

#### **Area Summary**

Total Area: 1528 Sq. Ft.

Main Floor: 766 Sq. Ft.

Upper Floor: 752 Sq. Ft.

Garage Floor: 418 Sq. Ft.

#### **Number of Rooms**

Bedrooms: 3
Full Baths: 2
Half Baths: 1

## **Design Features**

- Front and Rear Porch
- Great Room
- Laundry Room @ Main Floor
- Master Bedroom @ Upper Floor Rear
- Craftsman House Plans
- Farmhouse Home Plans
- Northwest Floor Plans
- Narrow Lot House Plans
- Small House Plans