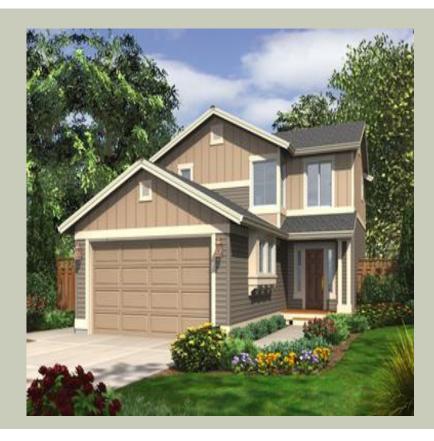

# **Architectural Style**

Craftsman Farmhouse Northwest

## **Design Features**

- Front and Rear Porch
- Great Room
- Laundry Room @ Main Floor
- Master Bedroom @ Upper Floor Rear
- Craftsman House Plans
- Farmhouse Home Plans
- Northwest Floor Plans
- Narrow Lot House Plans
- Small House Plans