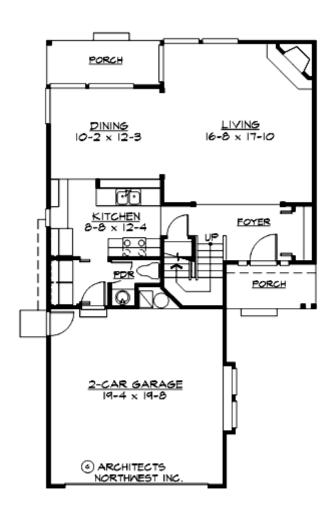

#### **MAIN FLOOR**

#### **Area Summary**

Total Area: 1528 Sq. Ft.

Main Floor: 766 Sq. Ft.

Upper Floor: 752 Sq. Ft.

Garage Floor: 418 Sq. Ft.

## **Design Features**

- Front and Rear Porch
- Great Room
- Laundry Room @ Main Floor
- Master Bedroom @ Upper Floor Rear
- Craftsman House Plans
- Farmhouse Home Plans
- Northwest Floor Plans
- Narrow Lot House Plans
- Small House Plans