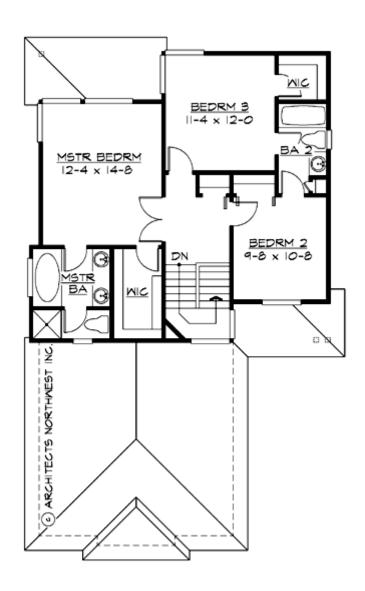

#### **UPPER FLOOR**

#### **Area Summary**

Total Area: 1528 Sq. Ft.

Main Floor: 776 Sq. Ft.

Upper Floor: 752 Sq. Ft.

Garage Floor: 418 Sq. Ft.

#### **Number of Rooms**

Bedrooms: 3
Full Baths: 2
Half Baths: 1