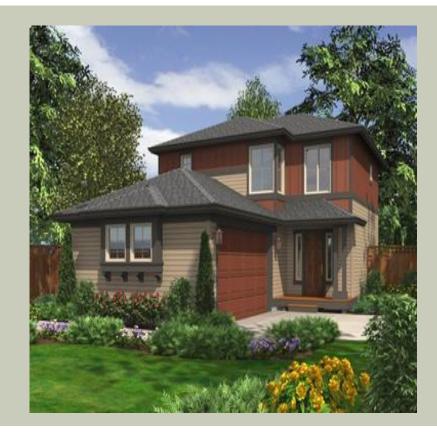

Total Area: **1528 Sq. Ft.** Garage Area: **418 Sq. Ft.** 

Garage Size: 2
Stories: 2
Bedrooms: 3
Full Baths: 2
Half Baths: 1
Width: 30`-0"
Depth: 50`-0"

Height: 22`-0"

Foundation: Crawl Space



#### **MAIN FLOOR**



#### **UPPER FLOOR**



#### **PLAN DETAILS**

#### **Area Summary**

Total Area: 1528 Sq. Ft.

Main Floor: 776 Sq. Ft.

Upper Floor: 752 Sq. Ft.

Garage Floor: 418 Sq. Ft.

#### **General Information**

Stories: 2
Width: 30`-0"
Depth: 50`-0"
Height: 22`-0"

#### **Architectural Style**

Craftsman Farmhouse Northwest

#### **Number of Rooms**

Bedrooms: 3
Full Baths: 2
Half Baths: 1

## **Garage**

Garage Size: 2
Garage Door Location: Side

#### **Roof Pitches**

Primary: **5:12** 

## **Wall Heights**

Main: **8-0**" Upper: **8-0**"

## **Foundation Type**

Crawl Space

#### **Roof Framing**

Trusses

#### **Floor Load**

Live (lbs): **40 PSF**Dead (lbs): **10 PSF** 

#### **Roof Load**

Live (lbs): 25 PSF
Dead (lbs): 15 PSF
Wind: 85 MPH

#### **Design Features**