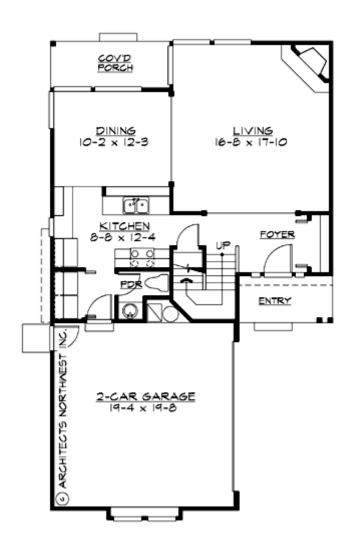

#### **MAIN FLOOR**

#### **Area Summary**

Total Area: 1528 Sq. Ft.

Main Floor: 776 Sq. Ft.

Upper Floor: 752 Sq. Ft.

Garage Floor: 418 Sq. Ft.