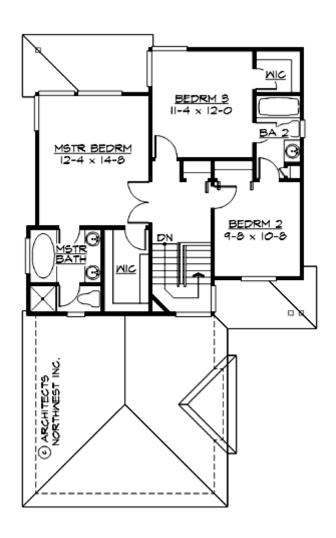

#### **UPPER FLOOR**

#### **Area Summary**

Total Area: 1528 Sq. Ft.

Main Floor: 766 Sq. Ft.

Upper Floor: 752 Sq. Ft.

Garage Floor: 418 Sq. Ft.

### **Number of Rooms**

Bedrooms: 3
Full Baths: 2
Half Baths: 1