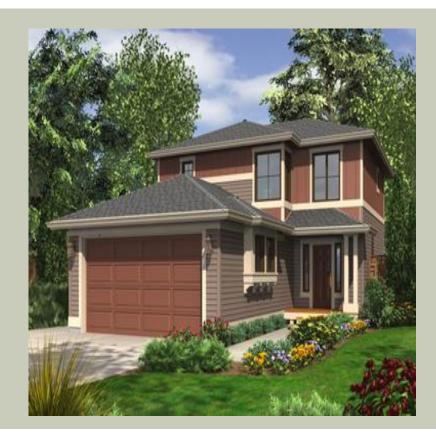

Total Area: **1528 Sq. Ft.** Garage Area: **418 Sq. Ft.** 

Garage Size: 2
Stories: 2
Bedrooms: 3
Full Baths: 2
Half Baths: 1
Width: 30`-0"
Depth: 50`-0"

Height: 22`-0"

Foundation: Crawl Space

### **Architectural Style**

Craftsman Farmhouse Northwest