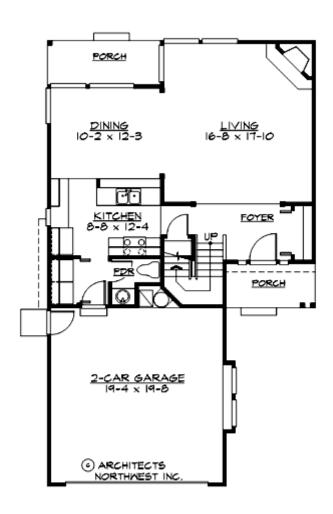

#### **MAIN FLOOR**

#### **Area Summary**

Total Area: 1528 Sq. Ft.

Main Floor: 766 Sq. Ft.

Upper Floor: 752 Sq. Ft.

Garage Floor: 418 Sq. Ft.